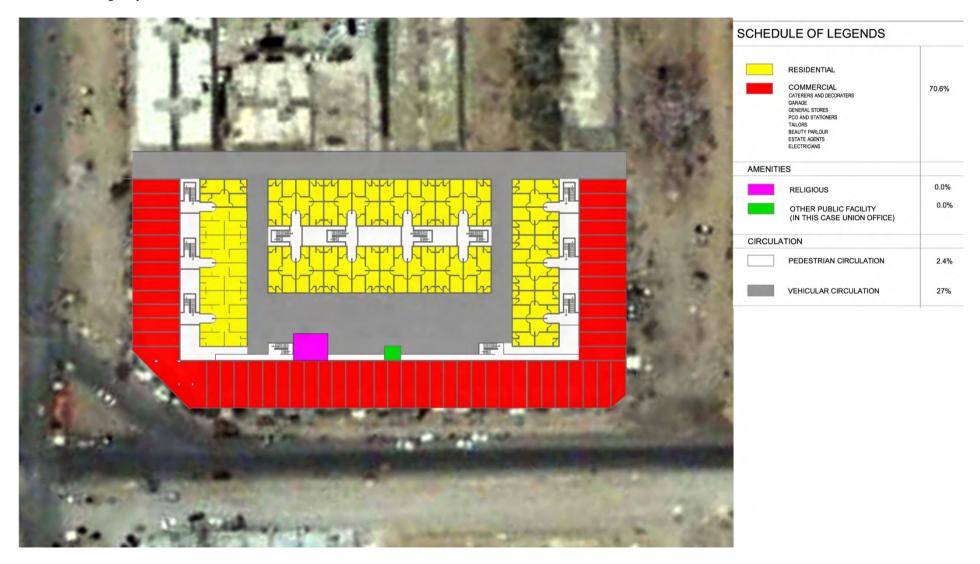

| Availability of open spaces     | Good                                                                                                                                                                  | Poor                                                                                                                            | Fair                                                                | Poor                                                                                                                                                                  | Good                                                 |
|---------------------------------|-----------------------------------------------------------------------------------------------------------------------------------------------------------------------|---------------------------------------------------------------------------------------------------------------------------------|---------------------------------------------------------------------|-----------------------------------------------------------------------------------------------------------------------------------------------------------------------|------------------------------------------------------|
| Use of Roof                     | Good                                                                                                                                                                  | Fair                                                                                                                            | Poor                                                                | Good                                                                                                                                                                  | Poor                                                 |
| Use of Compound/<br>Courtyards  | Good                                                                                                                                                                  | Fair                                                                                                                            | Fair                                                                | Good                                                                                                                                                                  | Streets act as interactive space. There are no       |
| Use of Street                   | Good                                                                                                                                                                  | Fair                                                                                                                            | Poor                                                                | Fair                                                                                                                                                                  | formally designed courtyard or compound              |
| Use of Near by<br>Ground        | Fair                                                                                                                                                                  | Fair                                                                                                                            | Fair                                                                | Fair                                                                                                                                                                  | Poor                                                 |
| Overall Building<br>Material    | Block masonry and Reinforced Cement Concrete                                                                                                                          | Mix of load bearing and Reinforced Cement Concrete structures                                                                   | Block masonry and<br>Reinforced Cement<br>Concrete                  | Block masonry and<br>Reinforced Cement<br>Concrete                                                                                                                    | Block masonry and<br>Reinforced Cement<br>Concrete   |
| Roofing                         | Batten tiled sheets                                                                                                                                                   | Reinforced Cement Concrete                                                                                                      | Reinforced Cement<br>Concrete                                       | Reinforced Cement<br>Concrete                                                                                                                                         | Reinforced Cement<br>Concrete                        |
| Flooring                        | Concrete finish                                                                                                                                                       | Tile finish                                                                                                                     | Porcelain tiles                                                     | Tile finish                                                                                                                                                           | Concrete finish                                      |
| Façade treatment                | Mostly un plastered                                                                                                                                                   | Paint finish                                                                                                                    | Paint finish                                                        | Paint finish                                                                                                                                                          | Paint finish                                         |
| Boundary walls                  | The boundary walls are raised to 8 feet and more. In some cases, the internal room/enclosure are built using boundary wall as a common/sharing surface boundary wall. | Party walls between adjacent houses. No compulsory open spaces around built units                                               | Compound wall enclosing the entire apartment complex                | The boundary walls are raised to 8 feet and more. In some cases, the internal room/enclosure are built using boundary wall as a common/sharing surface boundary wall. | Compound wall enclosing the entire apartment complex |
| Indicator of Incremental Growth | Yes                                                                                                                                                                   | Yes                                                                                                                             | No                                                                  | Yes                                                                                                                                                                   | No                                                   |
|                                 | The possibility of incremental growth exists on individual plots but as the settlement is young and the need hasn't arose therefore not many                          | As it is an old settlement with very strong social ties almost all of the houses have developed incrementally accommodating 2-3 | One time development, both by the builder and the individual owner. | The settlement has grown incrementally vertically as the plot sizes are small and the need is there to accommodate growing                                            | One time development                                 |