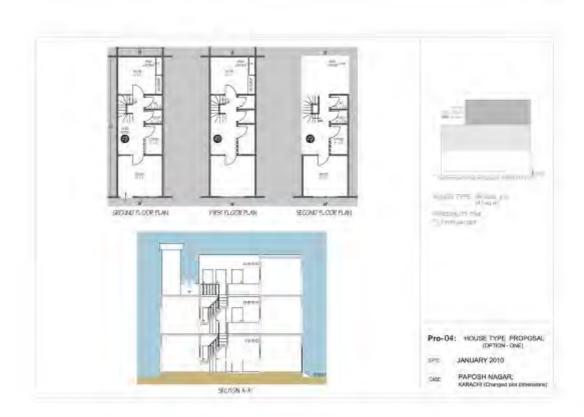

**Matrix 02: Housing Conditions** 

| Case Study            | Khuda Ki Basti (KKB)           | Nawalane (NL)                  | Fahad Square (FS)           | Paposh Nagar (PN)          | Labor Square (LS)          |
|-----------------------|--------------------------------|--------------------------------|-----------------------------|----------------------------|----------------------------|
|                       |                                |                                |                             |                            |                            |
| Average               | 80 sq. yards                   | 120 sq. yards                  | 81.6 sq. yards              | 66.6 sq. yards             | 61.2 sq. yards             |
| Plot/Apartment size   | (67 sq. meters)                | (100 sq. meters)               | (68.2 sq. meters)           | (55.7 sq. meters)          | (51.2 sq. meters)          |
| Layout of Houses/     | One to two room layout of      | Two to three room layout of    | One or two room layout of   | Two to three room layout   | Two rooms layout of        |
| Apartments            | single household around a      | multiple households            | single household around     | of multiple households     | double household           |
|                       | private internal courtyard     | around a shared internal       | a lounge/living area which  | around a shared internal   | around an entry foyer      |
|                       | which is connected to the      | courtyard which is connected   | is connected to the toilet  | courtyard which is         | which is connected to the  |
|                       | toilet, kitchen and the        | to the toilet, kitchen and the | and kitchen. The common     | connected to the toilet,   | toilet and kitchen. The    |
|                       | staircase. The first floor     | staircase. The same maybe      | staircase and shared        | kitchen and the staircase. | common staircase and       |
|                       | usually has one to two rooms   | repeated on the upper floors.  | courtyard/open space are    | The same maybe             | shared street act as spill |
|                       | and roof terrace.              | ( refer house plans NL)        | outside.                    | repeated on the upper      | out spaces.                |
|                       | ( refer house plans KKB)       |                                | ( refer apartment plans FS) | floors.                    |                            |
|                       |                                |                                |                             | ( refer house plans NL)    |                            |
| Average household     | 6.7                            | 13.56                          | 5.72                        | 6.7                        | 10                         |
| size                  | Mostly Nuclear families        | Mostly Extended families       | Mostly Nuclear families     | Mostly Extended families   | Mostly Extended families   |
| Average number of     | 01                             | 2.7                            | 01                          | 1.5                        | 02                         |
| families per plot     |                                |                                |                             |                            |                            |
| Average number of     | 03                             | 5.0                            | 03                          | 04                         | 02                         |
| rooms                 |                                |                                |                             |                            |                            |
| Average Built up      | G+1                            | G+2                            | G+6                         | G+2                        | G+3                        |
| floors                |                                |                                |                             |                            |                            |
| Land value per        | PKR 5,000 (\$ 61) per sq.      | PKR 7,352 (\$ 90) per sq. yard | PKR. 9,752 (\$ 120) per sq. | PKR 10,000 (\$ 123) per    | Not Available              |
| square yard           | yard for a typical house of    | for a typical house of G+2,    | yard for an typical         | sq. yard for a typical     |                            |
|                       | G+1, having a total covered    | having a total covered area    | apartment having a total    | house of G+2, having a     |                            |
|                       | area (all floors) of 160 sq    | (all floor) of about 360 sq    | covered area of 81.6 sq.    | covered area of about      |                            |
|                       | yards (133.78 sq meters)       | yards (301.0 sq meters)        | yards (68.2 sq meters)      | 200 sq yards (167.2 sq     |                            |
|                       |                                |                                |                             | meters)                    |                            |
| Livability conditions | Fair to Good                   | Poor to Fair                   | Fair to Good                | Fair to Good               | Poor to Fair               |
| of the locality       |                                |                                |                             |                            |                            |
|                       | KKB plots were given at a      | NL at the current rate of PKR  | FS at PKR. 9,752 (\$12) per | PN at the current rate of  | The current residents      |
|                       | subsidized rate of PKR 370     | 7,352 (\$90) per sq yard for a |                             |                            | who have mostly            |
|                       | (\$4.5) per sq yard. Over time | G+2 house provides a rather    | apartment having a covered  |                            | inherited the apartments   |
|                       | an average family has          | expensive option for new low   | area of about 81.6 sq yards | house of a covered area    | or are sharing it with     |