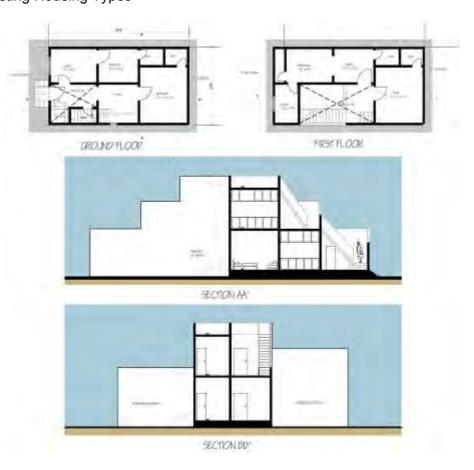

RTS ON 18-21-1008 PUS ONE PUSS ON 18-15 PLANGED SENSON

180 JOY TO AT S persons per and

673 cellum saw acut BBD 2670's per house

3. RUTSING DEVICTY ADDITIONS TO 84 UNITS, AT 4 parsons per unit

NOTIC ABOUT time a package of balls to yet to 1014, bostery list percent per site 2341 personoper lugas

PERCENTA COMMERCIAL

DESIGNATION OF THE PERSON NAMED IN

неверента, ехтемвом ом CONTRACTOR STENSON ON CONCENTUR, RE-MODELLING OPTION 1

PRO-13

100 ij

DAMENTAL 2010

223

FANAD APPARTMENTS

DESCRIPTION



# **APPENDIX 4.4.3**



MAIN ROAD













# Appendix – 4: Maps

# 4.1 KHUDA KI BASTI - III

# 4.1.1 Satellite Image



### 4.1 KHUDA KI BASTI – III

### 4.1.2 Existing Landuse



### 4.1 KHUDA KI BASTI – III

# 4.1.3 Existing Housing Types



### 4.1.4 Existing Housing Types

PRS1/LOOK



SECTION DO

### 4.1 KHUDA KI BASTI - III

4.1.5 Conceptual Remodelling



# Appendix - 4: Maps

# 4.1 KHUDA KI BASTI – III

# 4.1.6 Conceptual 3D-Modeling



# 4.1.7 Conceptual 3D-Modeling





# 4.1.8 Conceptual 3D-Modeling



# Appendix – 4: Maps

# 4.1 KHUDA KI BASTI – III

# 4.1.9 Photographs (Credits: Fareena Chanda)

























# 4.2.1 Satellite Image



### 4.2.2 Existing Landuse



# 4.2.3 Existing Housing Types





### **NAWALANE** 4.2

# Existing House Types





FIRST FLOOR



# 4.2.5 Conceptual Remodelling



# 4.2.6 Conceptual 3D-Modeling



# 4.2.7 Conceptual 3D-Modeling















# 4.2.8 Photographs (Credits: Fareena Chanda)





















# 4.3.1 Satellite Image



## 4.3.2 Existing Landuse



# 4.3.3 Existing House Types





# 4.3.4 Conceptual R