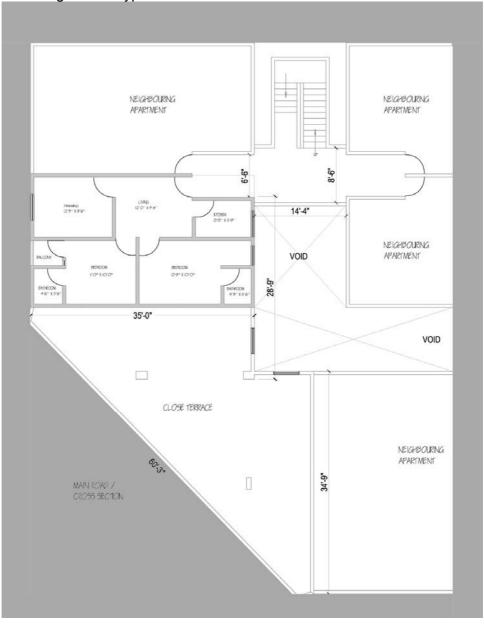

**Matrix 02: Housing Conditions** 

| Case Study            | Khuda Ki Basti (KKB)           | Nawalane (NL)                  | Fahad Square (FS)           | Paposh Nagar (PN)          | Labor Square (LS)          |
|-----------------------|--------------------------------|--------------------------------|-----------------------------|----------------------------|----------------------------|
|                       |                                |                                |                             |                            |                            |
| Average               | 80 sq. yards                   | 120 sq. yards                  | 81.6 sq. yards              | 66.6 sq. yards             | 61.2 sq. yards             |
| Plot/Apartment size   | (67 sq. meters)                | (100 sq. meters)               | (68.2 sq. meters)           | (55.7 sq. meters)          | (51.2 sq. meters)          |
| Layout of Houses/     | One to two room layout of      | Two to three room layout of    | One or two room layout of   | Two to three room layout   | Two rooms layout of        |
| Apartments            | single household around a      | multiple households            | single household around     | of multiple households     | double household           |
|                       | private internal courtyard     | around a shared internal       | a lounge/living area which  | around a shared internal   | around an entry foyer      |
|                       | which is connected to the      | courtyard which is connected   | is connected to the toilet  | courtyard which is         | which is connected to the  |
|                       | toilet, kitchen and the        | to the toilet, kitchen and the | and kitchen. The common     | connected to the toilet,   | toilet and kitchen. The    |
|                       | staircase. The first floor     | staircase. The same maybe      | staircase and shared        | kitchen and the staircase. | common staircase and       |
|                       | usually has one to two rooms   | repeated on the upper floors.  | courtyard/open space are    | The same maybe             | shared street act as spill |
|                       | and roof terrace.              | ( refer house plans NL)        | outside.                    | repeated on the upper      | out spaces.                |
|                       | ( refer house plans KKB)       |                                | ( refer apartment plans FS) | floors.                    |                            |
|                       |                                |                                |                             | ( refer house plans NL)    |                            |
| Average household     | 6.7                            | 13.56                          | 5.72                        | 6.7                        | 10                         |
| size                  | Mostly Nuclear families        | Mostly Extended families       | Mostly Nuclear families     | Mostly Extended families   | Mostly Extended families   |
| Average number of     | 01                             | 2.7                            | 01                          | 1.5                        | 02                         |
| families per plot     |                                |                                |                             |                            |                            |
| Average number of     | 03                             | 5.0                            | 03                          | 04                         | 02                         |
| rooms                 |                                |                                |                             |                            |                            |
| Average Built up      | G+1                            | G+2                            | G+6                         | G+2                        | G+3                        |
| floors                |                                |                                |                             |                            |                            |
| Land value per        | PKR 5,000 (\$ 61) per sq.      | PKR 7,352 (\$ 90) per sq. yard | PKR. 9,752 (\$ 120) per sq. | PKR 10,000 (\$ 123) per    | Not Available              |
| square yard           | yard for a typical house of    | for a typical house of G+2,    | yard for an typical         | sq. yard for a typical     |                            |
|                       | G+1, having a total covered    | having a total covered area    | apartment having a total    | house of G+2, having a     |                            |
|                       | area (all floors) of 160 sq    | (all floor) of about 360 sq    | covered area of 81.6 sq.    | covered area of about      |                            |
|                       | yards (133.78 sq meters)       | yards (301.0 sq meters)        | yards (68.2 sq meters)      | 200 sq yards (167.2 sq     |                            |
|                       |                                |                                |                             | meters)                    |                            |
| Livability conditions | Fair to Good                   | Poor to Fair                   | Fair to Good                | Fair to Good               | Poor to Fair               |
| of the locality       |                                |                                |                             |                            |                            |
|                       | KKB plots were given at a      | NL at the current rate of PKR  | FS at PKR. 9,752 (\$12) per | PN at the current rate of  | The current residents      |
|                       | subsidized rate of PKR 370     | 7,352 (\$90) per sq yard for a |                             |                            | who have mostly            |
|                       | (\$4.5) per sq yard. Over time | G+2 house provides a rather    | apartment having a covered  |                            | inherited the apartments   |
|                       | an average family has          | expensive option for new low   | area of about 81.6 sq yards | house of a covered area    | or are sharing it with     |