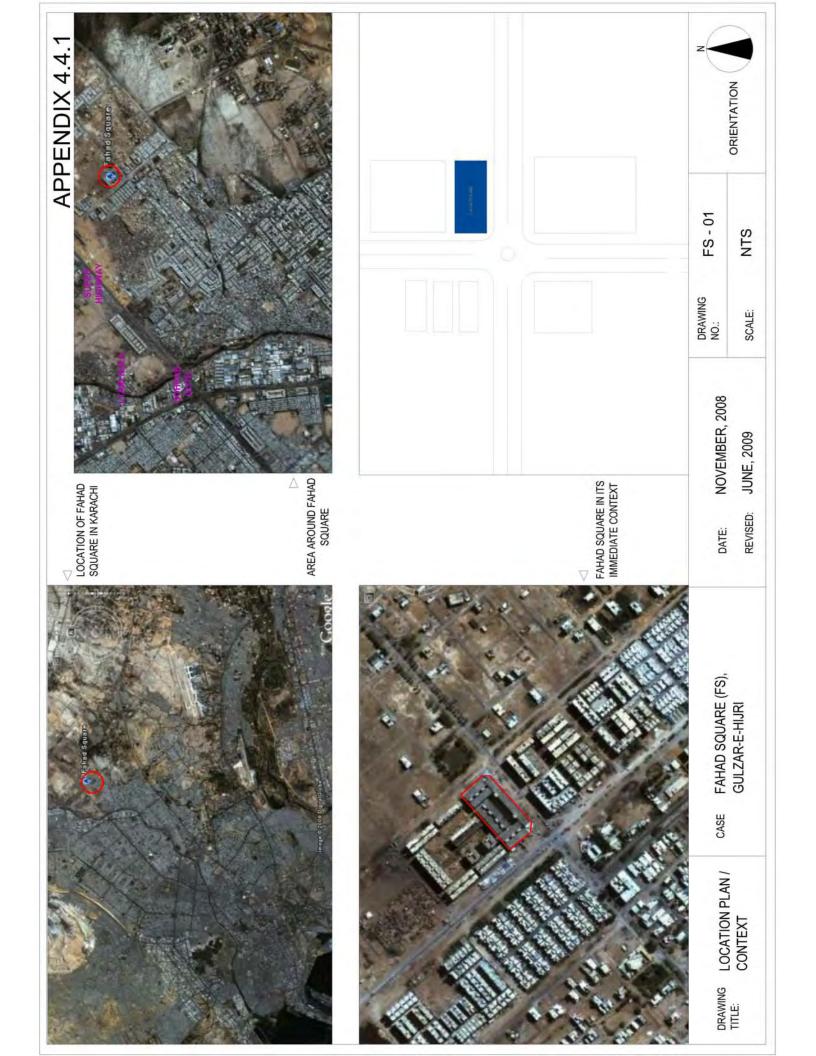

|-----------------------------------|
| i    | NAWALANE, LYARI (NL)              |



ORIENTATION









# APPENDIX 4.3.4





SECOND FLOOR PLAN

FIRST FLOOR PLAN

GROUND FLOOR PLAN

|             | PAPOSH NAGAR (PN),<br>KARACHI | NOVEMBER, 2008 | 10"           | B              | HOUSE CASE STUDY 01 |
|-------------|-------------------------------|----------------|---------------|----------------|---------------------|
| ORIENTATION | PAPOSI<br>KARACHI             | NOVEN          | 1/16" = 1'-0" | PN - 08a       | HOUSE               |
|             | CASE                          | DATE:          | SCALE:        | DRAWING<br>NO: | DRAWING<br>TITLE:   |



PLANNING TYPE: ROW HOUSING -KDA PLANNING EVOLVED BY PEOPLE AREA OF PLOT: 66 SQ.YARDS

SECTION BB'

4.WDE

NEIGHBOURING RESIDENCE







1. PERMANENTAL DENSITY BIO PERCHANNING ACCIONING

2 LOSIMINON, JIVITS 42 CHONOLAG FLICIBLE 23 RESERVES, DRTS 42 ON 28-24-2-1009 23 RESERVES, DRTS ON 18-21-1008 PUS ONE PUSS ON 18-15 PLANGED SENSON

180 JOY TO AT S persons per and

673 cellum saw acut BBD 2670's per house

3. RUTSING DEVICTY ADDITIONS TO 84 UNITS, AT 4 parsons per unit

NOTIC ABOUT time a package of balls to yet to 1014, bostery list percent per site 2341 personoper lugas

PERCENTA COMMERCIAL

DESIGNATION OF THE PERSON NAMED IN

неверента, ехтемвом ом CONTRACTOR STENSON ON CONCENTUR, RE-MODELLING OPTION 1

PRO-13

100 ij

DAMENTAL 2010

223

FANAD APPARTMENTS

DESCRIPTION



# **APPENDIX 4.4.3**



MAIN ROAD













# Appendix – 4: Maps

# 4.1 KHUDA KI BASTI - III

# 4.1.1 Satellite Image



### 4.1 KHUDA KI BASTI