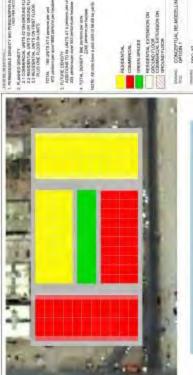

----------------------------------|
| i    | NAWALANE, LYARI (NL)              |



ORIENTATION









# APPENDIX 4.3.4





SECOND FLOOR PLAN

FIRST FLOOR PLAN

GROUND FLOOR PLAN

|             | PAPOSH NAGAR (PN),<br>KARACHI | NOVEMBER, 2008 | 10"           | B              | HOUSE CASE STUDY 01 |
|-------------|-------------------------------|----------------|---------------|----------------|---------------------|
| ORIENTATION | PAPOSI<br>KARACHI             | NOVEN          | 1/16" = 1'-0" | PN - 08a       | HOUSE               |
|             | CASE                          | DATE:          | SCALE:        | DRAWING<br>NO: | DRAWING<br>TITLE:   |



PLANNING TYPE: ROW HOUSING -KDA PLANNING EVOLVED BY PEOPLE AREA OF PLOT: 66 SQ.YARDS

SECTION BB'

4.WDE

NEIGHBOURING RESIDENCE







1. PERMANENTAL DENSITY BIO PERCHANNING ACCIONING

2 LOSIMINON, JIVITS 42 CHONOLAG FLICIBLE 23 RESERVES, DRTS 42 ON 28-24-2-1009 23 RESERVES, DRTS ON 18-21-1008 PUS ONE PUSS ON 18-15 PLANGED SENSON

180 JOY TO AT S persons per and

673 cellum saw acut BBD 2670's per house

3. RUTSING DEVICTY ADDITIONS TO 84 UNITS, AT 4 parsons per unit

NOTIC ABOUT time a package of balls to yet to 1014, bostery list percent per site 2341 personoper lugas

PERCENTA COMMERCIAL

DESIGNATION OF THE PERSON NAMED IN

неверента, ехтемвом ом CONTRACTOR STENSON ON CONCENTUR, RE-MODELLING OPTION 1

PRO-13

100 ij

DAMENTAL 2010

223

FANAD APPARTMENTS

DESCRIPTION



# **APPENDIX 4.4.3**



MAIN ROAD













# Appendix – 4: Maps

# 4.1 KHUDA KI BASTI - III

# 4.1.1 Satellite Image



### 4.1 KHUDA KI BASTI –