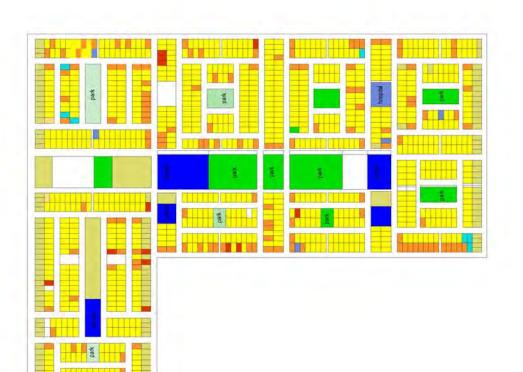

| Area Parks                                        | Good                                                                                                                                          | Poor                                                                                                                                   | Fair                                                                                                                                         | Fair                                                                                                                                         | Fair                                                                                                                                 |
|---------------------------------------------------|-----------------------------------------------------------------------------------------------------------------------------------------------|----------------------------------------------------------------------------------------------------------------------------------------|----------------------------------------------------------------------------------------------------------------------------------------------|----------------------------------------------------------------------------------------------------------------------------------------------|--------------------------------------------------------------------------------------------------------------------------------------|
|                                                   | 3.52 % of the total area is designated for area parks. Some of the area parks have been developed and are in use by the residents             | No space for any area parks                                                                                                            | No space for any area parks. The cemented compound serves as the play and socializing area. Nearby parks are utilized for different purposes | 1.67 % of the total<br>area is utilized as<br>area level park                                                                                | One park was seen within the boundary wall of the apartment blocks but it was not being utilized and was a ground rather than a park |
| Dominant land use and consequent street condition | Residential streets are mostly used for recreation and economic and social activities like children playing, parking of carts and socializing | Commercial Use is on the main road and Residential on secondary lanes. The lanes are too narrow for any playing activity to take place | Residential in apartments and playing and socializing in the compound.                                                                       | Residential streets are mostly used for recreation and economic and social activities like children playing, parking of cars and socializing | Streets in front of the apartments are mostly used as interaction and recreation areas                                               |

| Availability of open spaces     | Good                                                                                                                                                                  | Poor                                                                                                                            | Fair                                                                | Poor                                                                                                                                                                  | Good                                                 |
|---------------------------------|-----------------------------------------------------------------------------------------------------------------------------------------------------------------------|---------------------------------------------------------------------------------------------------------------------------------|---------------------------------------------------------------------|-----------------------------------------------------------------------------------------------------------------------------------------------------------------------|------------------------------------------------------|
| Use of Roof                     | Good                                                                                                                                                                  | Fair                                                                                                                            | Poor                                                                | Good                                                                                                                                                                  | Poor                                                 |
| Use of Compound/<br>Courtyards  | Good                                                                                                                                                                  | Fair                                                                                                                            | Fair                                                                | Good                                                                                                                                                                  | Streets act as interactive space. There are no       |
| Use of Street                   | Good                                                                                                                                                                  | Fair                                                                                                                            | Poor                                                                | Fair                                                                                                                                                                  | formally designed courtyard or compound              |
| Use of Near by<br>Ground        | Fair                                                                                                                                                                  | Fair                                                                                                                            | Fair                                                                | Fair                                                                                                                                                                  | Poor                                                 |
| Overall Building<br>Material    | Block masonry and Reinforced Cement Concrete                                                                                                                          | Mix of load bearing and Reinforced Cement Concrete structures                                                                   | Block masonry and<br>Reinforced Cement<br>Concrete                  | Block masonry and<br>Reinforced Cement<br>Concrete                                                                                                                    | Block masonry and<br>Reinforced Cement<br>Concrete   |
| Roofing                         | Batten tiled sheets                                                                                                                                                   | Reinforced Cement Concrete                                                                                                      | Reinforced Cement<br>Concrete                                       | Reinforced Cement<br>Concrete                                                                                                                                         | Reinforced Cement<br>Concrete                        |
| Flooring                        | Concrete finish                                                                                                                                                       | Tile finish                                                                                                                     | Porcelain tiles                                                     | Tile finish                                                                                                                                                           | Concrete finish                                      |
| Façade treatment                | Mostly un plastered                                                                                                                                                   | Paint finish                                                                                                                    | Paint finish                                                        | Paint finish                                                                                                                                                          | Paint finish                                         |
| Boundary walls                  | The boundary walls are raised to 8 feet and more. In some cases, the internal room/enclosure are built using boundary wall as a common/sharing surface boundary wall. | Party walls between adjacent houses. No compulsory open spaces around built units                                               | Compound wall enclosing the entire apartment complex                | The boundary walls are raised to 8 feet and more. In some cases, the internal room/enclosure are built using boundary wall as a common/sharing surface boundary wall. | Compound wall enclosing the entire apartment complex |
| Indicator of Incremental Growth | Yes                                                                                                                                                                   | Yes                                                                                                                             | No                                                                  | Yes                                                                                                                                                                   | No                                                   |
|                                 | The possibility of incremental growth exists on individual plots but as the settlement is young and the need hasn't arose therefore not many                          | As it is an old settlement with very strong social ties almost all of the houses have developed incrementally accommodating 2-3 | One time development, both by the builder and the individual owner. | The settlement has grown incrementally vertically as the plot sizes are small and the need is there to accommodate growing                                            | One time development                                 |