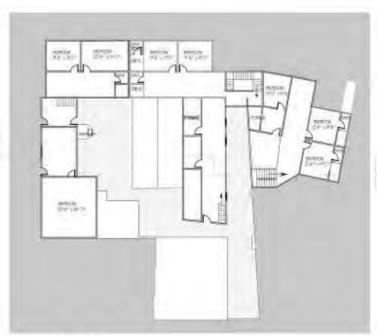

**Matrix 02: Housing Conditions** 

| Case Study            | Khuda Ki Basti (KKB)           | Nawalane (NL)                  | Fahad Square (FS)           | Paposh Nagar (PN)          | Labor Square (LS)          |
|-----------------------|--------------------------------|--------------------------------|-----------------------------|----------------------------|----------------------------|
|                       |                                |                                |                             |                            |                            |
| Average               | 80 sq. yards                   | 120 sq. yards                  | 81.6 sq. yards              | 66.6 sq. yards             | 61.2 sq. yards             |
| Plot/Apartment size   | (67 sq. meters)                | (100 sq. meters)               | (68.2 sq. meters)           | (55.7 sq. meters)          | (51.2 sq. meters)          |
| Layout of Houses/     | One to two room layout of      | Two to three room layout of    | One or two room layout of   | Two to three room layout   | Two rooms layout of        |
| Apartments            | single household around a      | multiple households            | single household around     | of multiple households     | double household           |
|                       | private internal courtyard     | around a shared internal       | a lounge/living area which  | around a shared internal   | around an entry foyer      |
|                       | which is connected to the      | courtyard which is connected   | is connected to the toilet  | courtyard which is         | which is connected to the  |
|                       | toilet, kitchen and the        | to the toilet, kitchen and the | and kitchen. The common     | connected to the toilet,   | toilet and kitchen. The    |
|                       | staircase. The first floor     | staircase. The same maybe      | staircase and shared        | kitchen and the staircase. | common staircase and       |
|                       | usually has one to two rooms   | repeated on the upper floors.  | courtyard/open space are    | The same maybe             | shared street act as spill |
|                       | and roof terrace.              | ( refer house plans NL)        | outside.                    | repeated on the upper      | out spaces.                |
|                       | ( refer house plans KKB)       |                                | ( refer apartment plans FS) | floors.                    |                            |
|                       |                                |                                |                             | ( refer house plans NL)    |                            |
| Average household     | 6.7                            | 13.56                          | 5.72                        | 6.7                        | 10                         |
| size                  | Mostly Nuclear families        | Mostly Extended families       | Mostly Nuclear families     | Mostly Extended families   | Mostly Extended families   |
| Average number of     | 01                             | 2.7                            | 01                          | 1.5                        | 02                         |
| families per plot     |                                |                                |                             |                            |                            |
| Average number of     | 03                             | 5.0                            | 03                          | 04                         | 02                         |
| rooms                 |                                |                                |                             |                            |                            |
| Average Built up      | G+1                            | G+2                            | G+6                         | G+2                        | G+3                        |
| floors                |                                |                                |                             |                            |                            |
| Land value per        | PKR 5,000 (\$ 61) per sq.      | PKR 7,352 (\$ 90) per sq. yard | PKR. 9,752 (\$ 120) per sq. | PKR 10,000 (\$ 123) per    | Not Available              |
| square yard           | yard for a typical house of    | for a typical house of G+2,    | yard for an typical         | sq. yard for a typical     |                            |
|                       | G+1, having a total covered    | having a total covered area    | apartment having a total    | house of G+2, having a     |                            |
|                       | area (all floors) of 160 sq    | (all floor) of about 360 sq    | covered area of 81.6 sq.    | covered area of about      |                            |
|                       | yards (133.78 sq meters)       | yards (301.0 sq meters)        | yards (68.2 sq meters)      | 200 sq yards (167.2 sq     |                            |
|                       |                                |                                |                             | meters)                    |                            |
| Livability conditions | Fair to Good                   | Poor to Fair                   | Fair to Good                | Fair to Good               | Poor to Fair               |
| of the locality       |                                |                                |                             |                            |                            |
|                       | KKB plots were given at a      | NL at the current rate of PKR  | FS at PKR. 9,752 (\$12) per | PN at the current rate of  | The current residents      |
|                       | subsidized rate of PKR 370     | 7,352 (\$90) per sq yard for a |                             |                            | who have mostly            |
|                       | (\$4.5) per sq yard. Over time | G+2 house provides a rather    | apartment having a covered  |                            | inherited the apartments   |
|                       | an average family has          | expensive option for new low   | area of about 81.6 sq yards | house of a covered area    | or are sharing it with     |