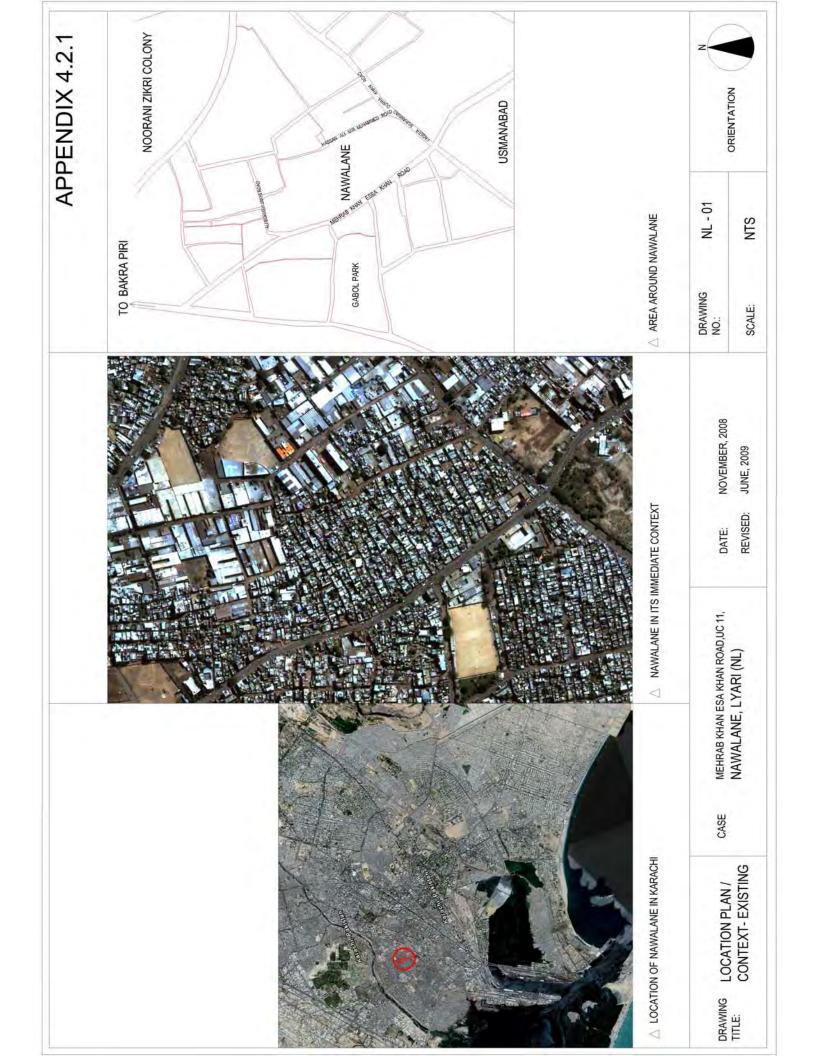

### Comparison of Environmental, Housing, and Socio-Economic Conditions for the Four Sites

**Matrix 01: Environmental Conditions** 

| Case Study                                                             | Khuda Ki Basti (KKB)                                                                    | Nawalane (NL)                                                                                                 | Fahad Square (FS)                                                           | Paposh Nagar<br>(PN)                                                 | Labor Square<br>(LS)                                                                                                               |
|------------------------------------------------------------------------|-----------------------------------------------------------------------------------------|---------------------------------------------------------------------------------------------------------------|-----------------------------------------------------------------------------|----------------------------------------------------------------------|------------------------------------------------------------------------------------------------------------------------------------|
| Settlement layout                                                      | Orthogonal Grid Iron plan<br>with a house cluster<br>layout around central<br>amenities | Grid Iron plan based on<br>the site topography with<br>back to back houses                                    | Part of the Grid Iron plan of Gulzar-e-Hijri. Compound type apartment block | Grid Iron plan<br>with streets on<br>the front and<br>back of houses | Part of Grid Iron plan of<br>the SITE Town with<br>spaces between<br>apartment blocks acting<br>as spill out spaces and<br>streets |
| Built area                                                             | 55.62 %                                                                                 | 75.68 %                                                                                                       | 70.66 %                                                                     | 76.61 %                                                              | Not Available                                                                                                                      |
| Open area (voids which are either open spaces or un constructed plots) | 44.68 %                                                                                 | 24.32%                                                                                                        | 29.4 %                                                                      | 23.39 %                                                              | Not Available                                                                                                                      |
| Noise Level<br>Control (traffic                                        | Good                                                                                    | Fair                                                                                                          | Fair                                                                        | Fair                                                                 | Fair                                                                                                                               |
| and general<br>noise)                                                  | As the settlement is located on the outskirts of the city there is no noise pollution   | The road facing houses complain of noise pollution generated by traffic and surrounding commercial activities | The road facing apartments have noise pollution problem due to traffic      | The road facing houses have noise pollution problem due to traffic   | The road facing apartments have noise pollution problem due to heavy industrial area traffic                                       |

| Air and<br>Ventilation  | Good Good air quality due to its                                                                                                                                                                  | Poor<br>High level of carbon                                                                                                                                                                                                                                         | Fair<br>The road facing                                                                                                                                             | Fair The road facing                                                                                                                                                                                                                                       | Fair The road facing                                                                                                                                          |
|-------------------------|---------------------------------------------------------------------------------------------------------------------------------------------------------------------------------------------------|----------------------------------------------------------------------------------------------------------------------------------------------------------------------------------------------------------------------------------------------------------------------|---------------------------------------------------------------------------------------------------------------------------------------------------------------------|------------------------------------------------------------------------------------------------------------------------------------------------------------------------------------------------------------------------------------------------------------|---------------------------------------------------------------------------------------------------------------------------------------------------------------|
|                         | location outside the city                                                                                                                                                                         | monoxide due to area pollution. Poor ventilation because of narrow, congested streets                                                                                                                                                                                | apartments complain of carbon monoxide pollution but the apartments opening onto the central compound have access to clean, fresh air                               | houses complain<br>of carbon<br>monoxide<br>pollution due to<br>area pollution                                                                                                                                                                             | apartments complain of carbon monoxide pollution due to area pollution                                                                                        |
| Solid waste<br>disposal | Fair                                                                                                                                                                                              | Fair                                                                                                                                                                                                                                                                 | Good                                                                                                                                                                | Fair                                                                                                                                                                                                                                                       | Poor                                                                                                                                                          |
|                         | No garbage dump seen on the streets. Some garbage dumped in open plots. Strong concept of recycling introduced by SAIBAN and a general low level of consumerism leads to less garbage production. | No garbage dump seen on the streets. Some garbage dumped in open plots. Garbage collected through sweepers who take it to collection points. The main problem lies at the collection points because of city level municipal inefficiency to collect garbage on time. | The union of the apartments is responsible for ensuring adequate solid waste disposal. There are certain garbage collection points and overall disposal is adequate | No garbage dump seen on the streets. Some garbage dumped in open plots. Garbage collected through sweepers who take it to collection points. The main problem lies at the collection points because of city level inefficiency to collect garbage on time. | Many garbage dumps seen on the streets. No adequate system of garbage collection. The reliance is on government sweepers who do not collect garbage promptly. |

| Drainage during rain                                                              | Fair                                                                                                                                        | Poor                                                                                                                                                                                         | Fair                                                                                                         | Fair                                                                  | Fair                                          |  |  |
|-----------------------------------------------------------------------------------|---------------------------------------------------------------------------------------------------------------------------------------------|----------------------------------------------------------------------------------------------------------------------------------------------------------------------------------------------|--------------------------------------------------------------------------------------------------------------|-----------------------------------------------------------------------|-----------------------------------------------|--|--|
|                                                                                   |                                                                                                                                             | The natural slope of the terrain does help the drainage of rain water but the low lying areas become collection points as is the case in the rest of Lyari (The town in which NL is located) |                                                                                                              |                                                                       |                                               |  |  |
|                                                                                   | Poor                                                                                                                                        | Poor                                                                                                                                                                                         | Poor                                                                                                         | Fair                                                                  | Poor                                          |  |  |
| Water supply                                                                      | Water supply is inadequate and irregular                                                                                                    | Being a low lying area<br>there are issues of<br>water supply                                                                                                                                | Water is mostly obtained through water tankers for which money is collected by the union from each apartment | Adequate supply by the concerned government agencies                  | Water supply is inadequate and irregular      |  |  |
| Sanitation                                                                        | Good                                                                                                                                        | Poor                                                                                                                                                                                         | Fair                                                                                                         | Good                                                                  | Poor                                          |  |  |
| Low cost sanitation model based on the Orangi Pilot Project successfully executed |                                                                                                                                             | As it is a low lying area there are issues of adequate drainage                                                                                                                              | Drainage lines have<br>severe maintenance<br>issues                                                          | Adequate<br>maintenance by<br>the concerned<br>government<br>agencies | Drainage lines have severe maintenance issues |  |  |
| Electricity                                                                       | Fair                                                                                                                                        | Fair                                                                                                                                                                                         | Fair                                                                                                         | Fair                                                                  | Fair                                          |  |  |
|                                                                                   | All the localities have formal electricity connections but they experience frequent power failures as is the case with the rest of the city |                                                                                                                                                                                              |                                                                                                              |                                                                       |                                               |  |  |

|                            | Good                                                                                                    | Poor                                                                                                                       | Good                                                                      | Fair                                                                               | Fair                                                                                                                                                                       |
|----------------------------|---------------------------------------------------------------------------------------------------------|----------------------------------------------------------------------------------------------------------------------------|---------------------------------------------------------------------------|------------------------------------------------------------------------------------|----------------------------------------------------------------------------------------------------------------------------------------------------------------------------|
| Security of area           | The suburban settlement provides adequate security                                                      | There are issues of gang wars                                                                                              | The gated community ensures good security                                 | Adequate security due to the political patronage of MQM that the area enjoys       | Although it is a gated community but there are no checks on people entering the area and anyone can walk in but close links with neighbors help in pointing strangers out. |
| Parking for cars           | N/A                                                                                                     | Poor                                                                                                                       | Good                                                                      | Fair                                                                               | Fair                                                                                                                                                                       |
|                            | Residents do not mostly own cars. The primary and secondary streets are wide enough to accommodate cars | The primary streets are wide enough to accommodate cars. Cars cannot enter secondary streets.                              | The compound accommodates all parking requirements.                       | Some of the residents own car, they are mostly parked on the streets.              | The ownership of vehicles is minimal. Few of the residents own motor bikes that are parked on the streets cum compound in front of apartments                              |
| Traffic condition          | N/A                                                                                                     | Poor                                                                                                                       | N/A                                                                       | Fair                                                                               | N/A                                                                                                                                                                        |
|                            | Not applicable as the car ownership and visits are low                                                  | Traffic volumes are high during peak hours on the main roads.                                                              | Not applicable as it is a gated compound with adequate parking facility   | The primary roads get congested during peak hours but the secondary streets are OK | Not applicable as it is a gated area and secondly very few people own vehicles                                                                                             |
| Landscaping and vegetation | Poor                                                                                                    | Poor                                                                                                                       | Poor                                                                      | Poor                                                                               | Poor                                                                                                                                                                       |
|                            | Few scattered tree plantations                                                                          | Tree plantations on the main roads, the narrow streets have no space for plantations. Some potted plants kept by residents | Individual apartments have some plants, no plantations on community level | Very Few trees                                                                     | No trees or plantations seen at all                                                                                                                                        |

| Area Parks                                        | Good                                                                                                                                          | Poor                                                                                                                                   | Fair                                                                                                                                         | Fair                                                                                                                                         | Fair                                                                                                                                 |
|---------------------------------------------------|-----------------------------------------------------------------------------------------------------------------------------------------------|----------------------------------------------------------------------------------------------------------------------------------------|----------------------------------------------------------------------------------------------------------------------------------------------|----------------------------------------------------------------------------------------------------------------------------------------------|--------------------------------------------------------------------------------------------------------------------------------------|
|                                                   | 3.52 % of the total area is designated for area parks. Some of the area parks have been developed and are in use by the residents             | No space for any area parks                                                                                                            | No space for any area parks. The cemented compound serves as the play and socializing area. Nearby parks are utilized for different purposes | 1.67 % of the total<br>area is utilized as<br>area level park                                                                                | One park was seen within the boundary wall of the apartment blocks but it was not being utilized and was a ground rather than a park |
| Dominant land use and consequent street condition | Residential streets are mostly used for recreation and economic and social activities like children playing, parking of carts and socializing | Commercial Use is on the main road and Residential on secondary lanes. The lanes are too narrow for any playing activity to take place | Residential in apartments and playing and socializing in the compound.                                                                       | Residential streets are mostly used for recreation and economic and social activities like children playing, parking of cars and socializing | Streets in front of the apartments are mostly used as interaction and recreation areas                                               |