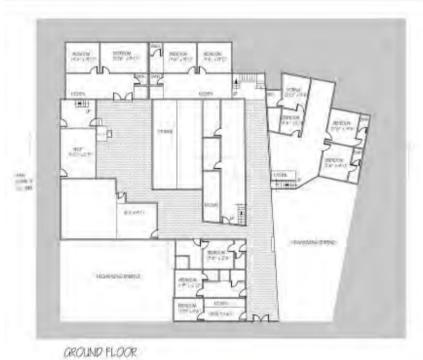

**Matrix 02: Housing Conditions** 

| Case Study            | Khuda Ki Basti (KKB)           | Nawalane (NL)                  | Fahad Square (FS)           | Paposh Nagar (PN)          | Labor Square (LS)          |
|-----------------------|--------------------------------|--------------------------------|-----------------------------|----------------------------|----------------------------|
|                       |                                |                                |                             |                            |                            |
| Average               | 80 sq. yards                   | 120 sq. yards                  | 81.6 sq. yards              | 66.6 sq. yards             | 61.2 sq. yards             |
| Plot/Apartment size   | (67 sq. meters)                | (100 sq. meters)               | (68.2 sq. meters)           | (55.7 sq. meters)          | (51.2 sq. meters)          |
| Layout of Houses/     | One to two room layout of      | Two to three room layout of    | One or two room layout of   | Two to three room layout   | Two rooms layout of        |
| Apartments            | single household around a      | multiple households            | single household around     | of multiple households     | double household           |
|                       | private internal courtyard     | around a shared internal       | a lounge/living area which  | around a shared internal   | around an entry foyer      |
|                       | which is connected to the      | courtyard which is connected   | is connected to the toilet  | courtyard which is         | which is connected to the  |
|                       | toilet, kitchen and the        | to the toilet, kitchen and the | and kitchen. The common     | connected to the toilet,   | toilet and kitchen. The    |
|                       | staircase. The first floor     | staircase. The same maybe      | staircase and shared        | kitchen and the staircase. | common staircase and       |
|                       | usually has one to two rooms   | repeated on the upper floors.  | courtyard/open space are    | The same maybe             | shared street act as spill |
|                       | and roof terrace.              | ( refer house plans NL)        | outside.                    | repeated on the upper      | out spaces.                |
|                       | ( refer house plans KKB)       |                                | ( refer apartment plans FS) | floors.                    |                            |
|                       |                                |                                |                             | ( refer house plans NL)    |                            |
| Average household     | 6.7                            | 13.56                          | 5.72                        | 6.7                        | 10                         |
| size                  | Mostly Nuclear families        | Mostly Extended families       | Mostly Nuclear families     | Mostly Extended families   | Mostly Extended families   |
| Average number of     | 01                             | 2.7                            | 01                          | 1.5                        | 02                         |
| families per plot     |                                |                                |                             |                            |                            |
| Average number of     | 03                             | 5.0                            | 03                          | 04                         | 02                         |
| rooms                 |                                |                                |                             |                            |                            |
| Average Built up      | G+1                            | G+2                            | G+6                         | G+2                        | G+3                        |
| floors                |                                |                                |                             |                            |                            |
| Land value per        | PKR 5,000 (\$ 61) per sq.      | PKR 7,352 (\$ 90) per sq. yard | PKR. 9,752 (\$ 120) per sq. | PKR 10,000 (\$ 123) per    | Not Available              |
| square yard           | yard for a typical house of    | for a typical house of G+2,    | yard for an typical         | sq. yard for a typical     |                            |
|                       | G+1, having a total covered    | having a total covered area    | apartment having a total    | house of G+2, having a     |                            |
|                       | area (all floors) of 160 sq    | (all floor) of about 360 sq    | covered area of 81.6 sq.    | covered area of about      |                            |
|                       | yards (133.78 sq meters)       | yards (301.0 sq meters)        | yards (68.2 sq meters)      | 200 sq yards (167.2 sq     |                            |
|                       |                                |                                |                             | meters)                    |                            |
| Livability conditions | Fair to Good                   | Poor to Fair                   | Fair to Good                | Fair to Good               | Poor to Fair               |
| of the locality       |                                |                                |                             |                            |                            |
|                       | KKB plots were given at a      | NL at the current rate of PKR  | FS at PKR. 9,752 (\$12) per | PN at the current rate of  | The current residents      |
|                       | subsidized rate of PKR 370     | 7,352 (\$90) per sq yard for a |                             |                            | who have mostly            |
|                       | (\$4.5) per sq yard. Over time | G+2 house provides a rather    | apartment having a covered  |                            | inherited the apartments   |
|                       | an average family has          | expensive option for new low   | area of about 81.6 sq yards | house of a covered area    | or are sharing it with     |