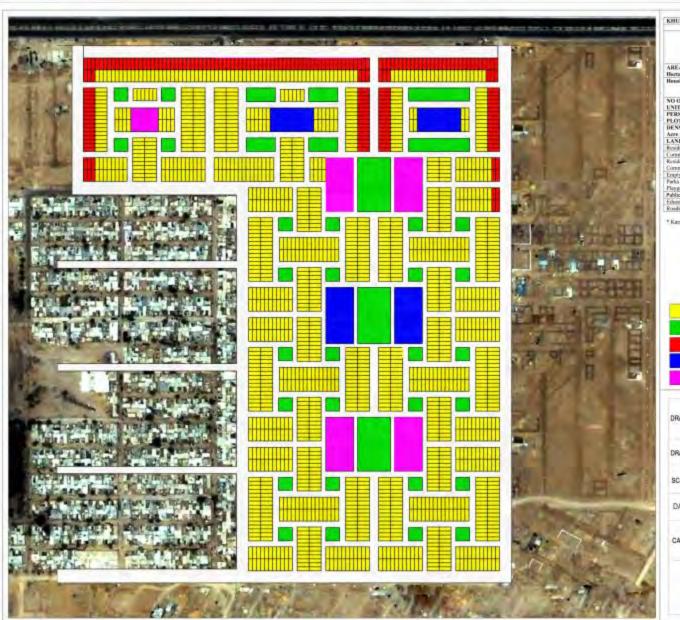

### Comparison of Environmental, Housing, and Socio-Economic Conditions for the Four Sites

**Matrix 01: Environmental Conditions** 

| Case Study                                                             | Khuda Ki Basti (KKB)                                                                    | Nawalane (NL)                                                                                                 | Fahad Square (FS)                                                           | Paposh Nagar<br>(PN)                                                 | Labor Square<br>(LS)                                                                                                               |
|------------------------------------------------------------------------|-----------------------------------------------------------------------------------------|---------------------------------------------------------------------------------------------------------------|-----------------------------------------------------------------------------|----------------------------------------------------------------------|------------------------------------------------------------------------------------------------------------------------------------|
| Settlement layout                                                      | Orthogonal Grid Iron plan<br>with a house cluster<br>layout around central<br>amenities | Grid Iron plan based on<br>the site topography with<br>back to back houses                                    | Part of the Grid Iron plan of Gulzar-e-Hijri. Compound type apartment block | Grid Iron plan<br>with streets on<br>the front and<br>back of houses | Part of Grid Iron plan of<br>the SITE Town with<br>spaces between<br>apartment blocks acting<br>as spill out spaces and<br>streets |
| Built area                                                             | 55.62 %                                                                                 | 75.68 %                                                                                                       | 70.66 %                                                                     | 76.61 %                                                              | Not Available                                                                                                                      |
| Open area (voids which are either open spaces or un constructed plots) | 44.68 %                                                                                 | 24.32%                                                                                                        | 29.4 %                                                                      | 23.39 %                                                              | Not Available                                                                                                                      |
| Noise Level<br>Control (traffic                                        | Good                                                                                    | Fair                                                                                                          | Fair                                                                        | Fair                                                                 | Fair                                                                                                                               |
| and general<br>noise)                                                  | As the settlement is located on the outskirts of the city there is no noise pollution   | The road facing houses complain of noise pollution generated by traffic and surrounding commercial activities | The road facing apartments have noise pollution problem due to traffic      | The road facing houses have noise pollution problem due to traffic   | The road facing apartments have noise pollution problem due to heavy industrial area traffic                                       |

| Air and<br>Ventilation  | Good Good air quality due to its                                                                                                                                                                  | Poor<br>High level of carbon                                                                                                                                                                                                                                         | Fair<br>The road facing                                                                                                                                             | Fair The road facing                                                                                                                                                                                                                                       | Fair The road facing                                                                                                                                          |
|-------------------------|---------------------------------------------------------------------------------------------------------------------------------------------------------------------------------------------------|----------------------------------------------------------------------------------------------------------------------------------------------------------------------------------------------------------------------------------------------------------------------|---------------------------------------------------------------------------------------------------------------------------------------------------------------------|------------------------------------------------------------------------------------------------------------------------------------------------------------------------------------------------------------------------------------------------------------|---------------------------------------------------------------------------------------------------------------------------------------------------------------|
|                         | location outside the city                                                                                                                                                                         | monoxide due to area pollution. Poor ventilation because of narrow, congested streets                                                                                                                                                                                | apartments complain of carbon monoxide pollution but the apartments opening onto the central compound have access to clean, fresh air                               | houses complain<br>of carbon<br>monoxide<br>pollution due to<br>area pollution                                                                                                                                                                             | apartments complain of carbon monoxide pollution due to area pollution                                                                                        |
| Solid waste<br>disposal | Fair                                                                                                                                                                                              | Fair                                                                                                                                                                                                                                                                 | Good                                                                                                                                                                | Fair                                                                                                                                                                                                                                                       | Poor                                                                                                                                                          |
|                         | No garbage dump seen on the streets. Some garbage dumped in open plots. Strong concept of recycling introduced by SAIBAN and a general low level of consumerism leads to less garbage production. | No garbage dump seen on the streets. Some garbage dumped in open plots. Garbage collected through sweepers who take it to collection points. The main problem lies at the collection points because of city level municipal inefficiency to collect garbage on time. | The union of the apartments is responsible for ensuring adequate solid waste disposal. There are certain garbage collection points and overall disposal is adequate | No garbage dump seen on the streets. Some garbage dumped in open plots. Garbage collected through sweepers who take it to collection points. The main problem lies at the collection points because of city level inefficiency to collect garbage on time. | Many garbage dumps seen on the streets. No adequate system of garbage collection. The reliance is on government sweepers who do not collect garbage promptly. |

| Drainage during rain                                                              | Fair                                                                                                                                        | Poor                                                                                                                                                                                         | Fair                                                                                                         | Fair                                                                  | Fair                                          |  |  |
|-----------------------------------------------------------------------------------|---------------------------------------------------------------------------------------------------------------------------------------------|----------------------------------------------------------------------------------------------------------------------------------------------------------------------------------------------|--------------------------------------------------------------------------------------------------------------|-----------------------------------------------------------------------|-----------------------------------------------|--|--|
|                                                                                   |                                                                                                                                             | The natural slope of the terrain does help the drainage of rain water but the low lying areas become collection points as is the case in the rest of Lyari (The town in which NL is located) |                                                                                                              |                                                                       |                                               |  |  |
|                                                                                   | Poor                                                                                                                                        | Poor                                                                                                                                                                                         | Poor                                                                                                         | Fair                                                                  | Poor                                          |  |  |
| Water supply                                                                      | Water supply is inadequate and irregular                                                                                                    | Being a low lying area<br>there are issues of<br>water supply                                                                                                                                | Water is mostly obtained through water tankers for which money is collected by the union from each apartment | Adequate supply by the concerned government agencies                  | Water supply is inadequate and irregular      |  |  |
| Sanitation                                                                        | Good                                                                                                                                        | Poor                                                                                                                                                                                         | Fair                                                                                                         | Good                                                                  | Poor                                          |  |  |
| Low cost sanitation model based on the Orangi Pilot Project successfully executed |                                                                                                                                             | As it is a low lying area there are issues of adequate drainage                                                                                                                              | Drainage lines have<br>severe maintenance<br>issues                                                          | Adequate<br>maintenance by<br>the concerned<br>government<br>agencies | Drainage lines have severe maintenance issues |  |  |
| Electricity                                                                       | Fair                                                                                                                                        | Fair                                                                                                                                                                                         | Fair                                                                                                         | Fair                                                                  | Fair                                          |  |  |
|                                                                                   | All the localities have formal electricity connections but they experience frequent power failures as is the case with the rest of the city |                                                                                                                                                                                              |                                                                                                              |                                                                       |                                               |  |  |

|                            | Good                                                                                                    | Poor                                                                                                                       | Good                                                                      | Fair                                                                               | Fair                                                                                                                                                                       |
|----------------------------|---------------------------------------------------------------------------------------------------------|----------------------------------------------------------------------------------------------------------------------------|---------------------------------------------------------------------------|------------------------------------------------------------------------------------|----------------------------------------------------------------------------------------------------------------------------------------------------------------------------|
| Security of area           | The suburban settlement provides adequate security                                                      | There are issues of gang wars                                                                                              | The gated community ensures good security                                 | Adequate security due to the political patronage of MQM that the area enjoys       | Although it is a gated community but there are no checks on people entering the area and anyone can walk in but close links with neighbors help in pointing strangers out. |
| Parking for cars           | N/A                                                                                                     | Poor                                                                                                                       | Good                                                                      | Fair                                                                               | Fair                                                                                                                                                                       |
|                            | Residents do not mostly own cars. The primary and secondary streets are wide enough to accommodate cars | The primary streets are wide enough to accommodate cars. Cars cannot enter secondary streets.                              | The compound accommodates all parking requirements.                       | Some of the residents own car, they are mostly parked on the streets.              | The ownership of vehicles is minimal. Few of the residents own motor bikes that are parked on the streets cum compound in front of apartments                              |
| Traffic condition          | N/A                                                                                                     | Poor                                                                                                                       | N/A                                                                       | Fair                                                                               | N/A                                                                                                                                                                        |
|                            | Not applicable as the car ownership and visits are low                                                  | Traffic volumes are high during peak hours on the main roads.                                                              | Not applicable as it is a gated compound with adequate parking facility   | The primary roads get congested during peak hours but the secondary streets are OK | Not applicable as it is a gated area and secondly very few people own vehicles                                                                                             |
| Landscaping and vegetation | Poor                                                                                                    | Poor                                                                                                                       | Poor                                                                      | Poor                                                                               | Poor                                                                                                                                                                       |
|                            | Few scattered tree plantations                                                                          | Tree plantations on the main roads, the narrow streets have no space for plantations. Some potted plants kept by residents | Individual apartments have some plants, no plantations on community level | Very Few trees                                                                     | No trees or plantations seen at all                                                                                                                                        |

| Area Parks                                        | Good                                                                                                                                          | Poor                                                                                                                                   | Fair                                                                                                                                         | Fair                                                                                                                                         | Fair                                                                                                                                 |
|---------------------------------------------------|-----------------------------------------------------------------------------------------------------------------------------------------------|----------------------------------------------------------------------------------------------------------------------------------------|----------------------------------------------------------------------------------------------------------------------------------------------|----------------------------------------------------------------------------------------------------------------------------------------------|--------------------------------------------------------------------------------------------------------------------------------------|
|                                                   | 3.52 % of the total area is designated for area parks. Some of the area parks have been developed and are in use by the residents             | No space for any area parks                                                                                                            | No space for any area parks. The cemented compound serves as the play and socializing area. Nearby parks are utilized for different purposes | 1.67 % of the total<br>area is utilized as<br>area level park                                                                                | One park was seen within the boundary wall of the apartment blocks but it was not being utilized and was a ground rather than a park |
| Dominant land use and consequent street condition | Residential streets are mostly used for recreation and economic and social activities like children playing, parking of carts and socializing | Commercial Use is on the main road and Residential on secondary lanes. The lanes are too narrow for any playing activity to take place | Residential in apartments and playing and socializing in the compound.                                                                       | Residential streets are mostly used for recreation and economic and social activities like children playing, parking of cars and socializing | Streets in front of the apartments are mostly used as interaction and recreation areas                                               |