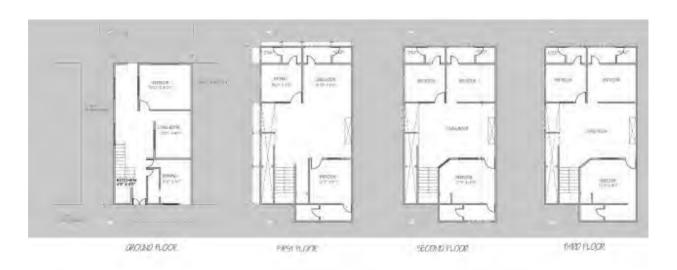

**Matrix 02: Housing Conditions** 

| Case Study            | Khuda Ki Basti (KKB)           | Nawalane (NL)                  | Fahad Square (FS)           | Paposh Nagar (PN)          | Labor Square (LS)          |
|-----------------------|--------------------------------|--------------------------------|-----------------------------|----------------------------|----------------------------|
|                       |                                |                                |                             |                            |                            |
| Average               | 80 sq. yards                   | 120 sq. yards                  | 81.6 sq. yards              | 66.6 sq. yards             | 61.2 sq. yards             |
| Plot/Apartment size   | (67 sq. meters)                | (100 sq. meters)               | (68.2 sq. meters)           | (55.7 sq. meters)          | (51.2 sq. meters)          |
| Layout of Houses/     | One to two room layout of      | Two to three room layout of    | One or two room layout of   | Two to three room layout   | Two rooms layout of        |
| Apartments            | single household around a      | multiple households            | single household around     | of multiple households     | double household           |
|                       | private internal courtyard     | around a shared internal       | a lounge/living area which  | around a shared internal   | around an entry foyer      |
|                       | which is connected to the      | courtyard which is connected   | is connected to the toilet  | courtyard which is         | which is connected to the  |
|                       | toilet, kitchen and the        | to the toilet, kitchen and the | and kitchen. The common     | connected to the toilet,   | toilet and kitchen. The    |
|                       | staircase. The first floor     | staircase. The same maybe      | staircase and shared        | kitchen and the staircase. | common staircase and       |
|                       | usually has one to two rooms   | repeated on the upper floors.  | courtyard/open space are    | The same maybe             | shared street act as spill |
|                       | and roof terrace.              | ( refer house plans NL)        | outside.                    | repeated on the upper      | out spaces.                |
|                       | ( refer house plans KKB)       |                                | ( refer apartment plans FS) | floors.                    |                            |
|                       |                                |                                |                             | ( refer house plans NL)    |                            |
| Average household     | 6.7                            | 13.56                          | 5.72                        | 6.7                        | 10                         |
| size                  | Mostly Nuclear families        | Mostly Extended families       | Mostly Nuclear families     | Mostly Extended families   | Mostly Extended families   |
| Average number of     | 01                             | 2.7                            | 01                          | 1.5                        | 02                         |
| families per plot     |                                |                                |                             |                            |                            |
| Average number of     | 03                             | 5.0                            | 03                          | 04                         | 02                         |
| rooms                 |                                |                                |                             |                            |                            |
| Average Built up      | G+1                            | G+2                            | G+6                         | G+2                        | G+3                        |
| floors                |                                |                                |                             |                            |                            |
| Land value per        | PKR 5,000 (\$ 61) per sq.      | PKR 7,352 (\$ 90) per sq. yard | PKR. 9,752 (\$ 120) per sq. | PKR 10,000 (\$ 123) per    | Not Available              |
| square yard           | yard for a typical house of    | for a typical house of G+2,    | yard for an typical         | sq. yard for a typical     |                            |
|                       | G+1, having a total covered    | having a total covered area    | apartment having a total    | house of G+2, having a     |                            |
|                       | area (all floors) of 160 sq    | (all floor) of about 360 sq    | covered area of 81.6 sq.    | covered area of about      |                            |
|                       | yards (133.78 sq meters)       | yards (301.0 sq meters)        | yards (68.2 sq meters)      | 200 sq yards (167.2 sq     |                            |
|                       |                                |                                |                             | meters)                    |                            |
| Livability conditions | Fair to Good                   | Poor to Fair                   | Fair to Good                | Fair to Good               | Poor to Fair               |
| of the locality       |                                |                                |                             |                            |                            |
|                       | KKB plots were given at a      | NL at the current rate of PKR  | FS at PKR. 9,752 (\$12) per | PN at the current rate of  | The current residents      |
|                       | subsidized rate of PKR 370     | 7,352 (\$90) per sq yard for a |                             |                            | who have mostly            |
|                       | (\$4.5) per sq yard. Over time | G+2 house provides a rather    | apartment having a covered  |                            | inherited the apartments   |
|                       | an average family has          | expensive option for new low   | area of about 81.6 sq yards | house of a covered area    | or are sharing it with     |