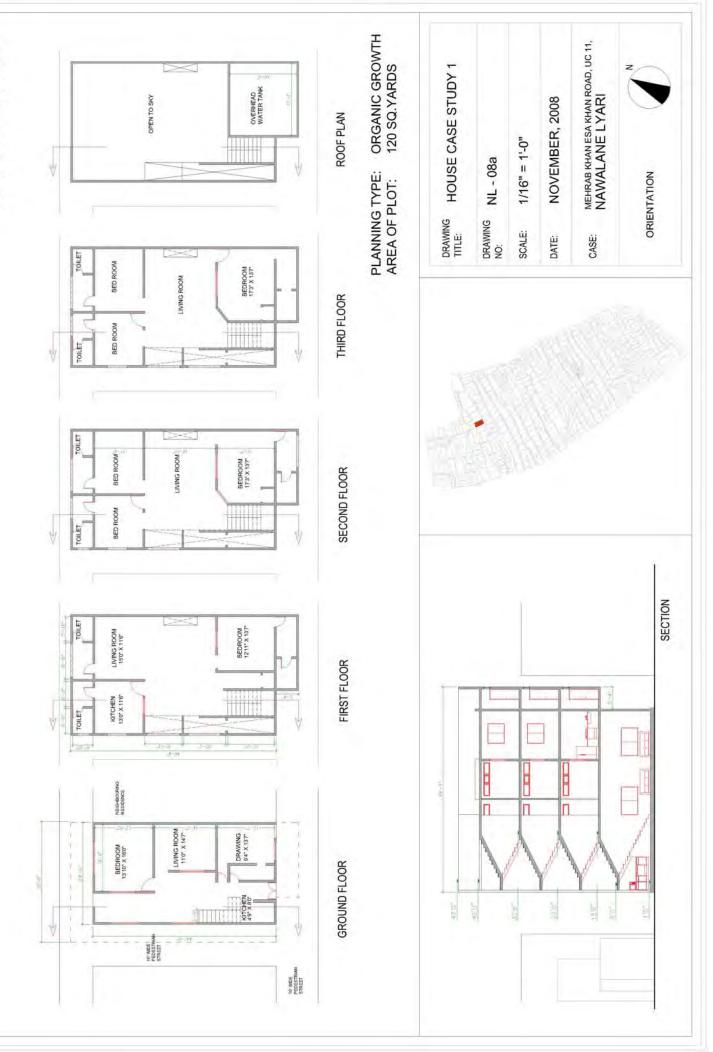

**Matrix 02: Housing Conditions** 

| Case Study            | Khuda Ki Basti (KKB)           | Nawalane (NL)                  | Fahad Square (FS)           | Paposh Nagar (PN)          | Labor Square (LS)          |
|-----------------------|--------------------------------|--------------------------------|-----------------------------|----------------------------|----------------------------|
|                       |                                |                                |                             |                            |                            |
| Average               | 80 sq. yards                   | 120 sq. yards                  | 81.6 sq. yards              | 66.6 sq. yards             | 61.2 sq. yards             |
| Plot/Apartment size   | (67 sq. meters)                | (100 sq. meters)               | (68.2 sq. meters)           | (55.7 sq. meters)          | (51.2 sq. meters)          |
| Layout of Houses/     | One to two room layout of      | Two to three room layout of    | One or two room layout of   | Two to three room layout   | Two rooms layout of        |
| Apartments            | single household around a      | multiple households            | single household around     | of multiple households     | double household           |
|                       | private internal courtyard     | around a shared internal       | a lounge/living area which  | around a shared internal   | around an entry foyer      |
|                       | which is connected to the      | courtyard which is connected   | is connected to the toilet  | courtyard which is         | which is connected to the  |
|                       | toilet, kitchen and the        | to the toilet, kitchen and the | and kitchen. The common     | connected to the toilet,   | toilet and kitchen. The    |
|                       | staircase. The first floor     | staircase. The same maybe      | staircase and shared        | kitchen and the staircase. | common staircase and       |
|                       | usually has one to two rooms   | repeated on the upper floors.  | courtyard/open space are    | The same maybe             | shared street act as spill |
|                       | and roof terrace.              | ( refer house plans NL)        | outside.                    | repeated on the upper      | out spaces.                |
|                       | ( refer house plans KKB)       |                                | ( refer apartment plans FS) | floors.                    |                            |
|                       |                                |                                |                             | ( refer house plans NL)    |                            |
| Average household     | 6.7                            | 13.56                          | 5.72                        | 6.7                        | 10                         |
| size                  | Mostly Nuclear families        | Mostly Extended families       | Mostly Nuclear families     | Mostly Extended families   | Mostly Extended families   |
| Average number of     | 01                             | 2.7                            | 01                          | 1.5                        | 02                         |
| families per plot     |                                |                                |                             |                            |                            |
| Average number of     | 03                             | 5.0                            | 03                          | 04                         | 02                         |
| rooms                 |                                |                                |                             |                            |                            |
| Average Built up      | G+1                            | G+2                            | G+6                         | G+2                        | G+3                        |
| floors                |                                |                                |                             |                            |                            |
| Land value per        | PKR 5,000 (\$ 61) per sq.      | PKR 7,352 (\$ 90) per sq. yard | PKR. 9,752 (\$ 120) per sq. | PKR 10,000 (\$ 123) per    | Not Available              |
| square yard           | yard for a typical house of    | for a typical house of G+2,    | yard for an typical         | sq. yard for a typical     |                            |
|                       | G+1, having a total covered    | having a total covered area    | apartment having a total    | house of G+2, having a     |                            |
|                       | area (all floors) of 160 sq    | (all floor) of about 360 sq    | covered area of 81.6 sq.    | covered area of about      |                            |
|                       | yards (133.78 sq meters)       | yards (301.0 sq meters)        | yards (68.2 sq meters)      | 200 sq yards (167.2 sq     |                            |
|                       |                                |                                |                             | meters)                    |                            |
| Livability conditions | Fair to Good                   | Poor to Fair                   | Fair to Good                | Fair to Good               | Poor to Fair               |
| of the locality       |                                |                                |                             |                            |                            |
|                       | KKB plots were given at a      | NL at the current rate of PKR  | FS at PKR. 9,752 (\$12) per | PN at the current rate of  | The current residents      |
|                       | subsidized rate of PKR 370     | 7,352 (\$90) per sq yard for a |                             |                            | who have mostly            |
|                       | (\$4.5) per sq yard. Over time | G+2 house provides a rather    | apartment having a covered  |                            | inherited the apartments   |
|                       | an average family has          | expensive option for new low   | area of about 81.6 sq yards | house of a covered area    | or are sharing it with     |

The current residents who have mostly inherited the houses or are sharing it with family find it an attractive option as they have invested incrementally and are now owners of at an average 120 sq yards (100 sq meters) city centre plot with a possibility of commercialization and further vertical expansion accommodating their future generations.

Nearness to the city centre, ownership of a family house, old area ties, family and clan networks (aspects which are looked upon as assets by the residents) keeps the younger generations in the area.

The locality has also over time become lower