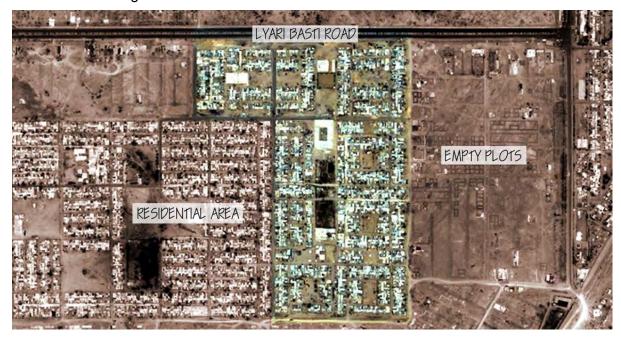

EIGHBOURING RESIDENCE







1. PERMANENTAL DENSITY BIO PERCHANNING ACCIONING

2 LOSIMINON, JIVITS 42 CHONOLAG FLICIBLE 23 RESERVES, DRTS 42 ON 28-24-2-1009 23 RESERVES, DRTS ON 18-21-1008 PUS ONE PUSS ON 18-15 PLANGED SENSON

180 JOY TO AT S persons per and

673 cellum saw acut BBD 2670's per house

3. RUTSING DEVICTY ADDITIONS TO 84 UNITS, AT 4 parsons per unit

NOTIC ABOUT time a package of balls to yet to 1014, bostery list percent per site 2341 personoper lugas

PERCENTA COMMERCIAL

DESIGNATION OF THE PERSON NAMED IN

неверента, ехтемвом ом CONTRACTOR STENSON ON CONCENTUR, RE-MODELLING OPTION 1

PRO-13

100 ij

DAMENTAL 2010

223

FANAD APPARTMENTS

DESCRIPTION



# **APPENDIX 4.4.3**



MAIN ROAD













# Appendix – 4: Maps

# 4.1 KHUDA KI BASTI - III

# 4.1.1 Satellite Image



### 4.1 KHUDA KI BASTI – III

### 4.1.2 Existing Landuse



### 4.1 KHUDA KI BASTI – III

# 4.1.3 Existing Housing Types



### 4.1.4 Existing Housing Types

PRS1/LOOK



SECTION DO

### 4.1 KHUDA KI BASTI - III

4.1.5 Conceptual Remodelling



# Appendix - 4: Maps

# 4.1 KHUDA KI BASTI – III

# 4.1.6 Conceptual 3D-Modeling



# 4.1.7 Conceptual 3D-Modeling





# 4.1.8 Conceptual 3D-Modeling



# Appendix – 4: Maps

# 4.1 KHUDA KI BASTI – III

# 4.1.9 Photographs (Credits: Fareena Chanda)

























# 4.2.1 Satellite Image



### 4.2.2 Existing Landuse



# 4.2.3 Existing Housing Types





### **NAWALANE** 4.2

# Existing House Types





FIRST FLOOR



# 4.2.5 Conceptual Remodelling



# 4.2.6 Conceptual 3D-Modeling



# 4.2.7 Conceptual 3D-Modeling















# 4.2.