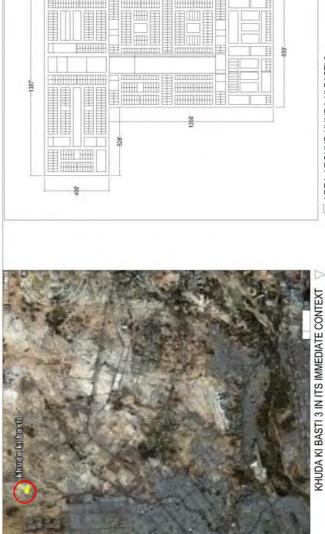

### Comparison of Environmental, Housing, and Socio-Economic Conditions for the Four Sites

**Matrix 01: Environmental Conditions** 

| Case Study                                                             | Khuda Ki Basti (KKB)                                                                    | Nawalane (NL)                                                                                                 | Fahad Square (FS)                                                           | Paposh Nagar<br>(PN)                                                 | Labor Square<br>(LS)                                                                                                               |
|------------------------------------------------------------------------|-----------------------------------------------------------------------------------------|---------------------------------------------------------------------------------------------------------------|-----------------------------------------------------------------------------|----------------------------------------------------------------------|------------------------------------------------------------------------------------------------------------------------------------|
| Settlement layout                                                      | Orthogonal Grid Iron plan<br>with a house cluster<br>layout around central<br>amenities | Grid Iron plan based on<br>the site topography with<br>back to back houses                                    | Part of the Grid Iron plan of Gulzar-e-Hijri. Compound type apartment block | Grid Iron plan<br>with streets on<br>the front and<br>back of houses | Part of Grid Iron plan of<br>the SITE Town with<br>spaces between<br>apartment blocks acting<br>as spill out spaces and<br>streets |
| Built area                                                             | 55.62 %                                                                                 | 75.68 %                                                                                                       | 70.66 %                                                                     | 76.61 %                                                              | Not Available                                                                                                                      |
| Open area (voids which are either open spaces or un constructed plots) | 44.68 %                                                                                 | 24.32%                                                                                                        | 29.4 %                                                                      | 23.39 %                                                              | Not Available                                                                                                                      |
| Noise Level<br>Control (traffic                                        | Good                                                                                    | Fair                                                                                                          | Fair                                                                        | Fair                                                                 | Fair                                                                                                                               |
| and general<br>noise)                                                  | As the settlement is located on the outskirts of the city there is no noise pollution   | The road facing houses complain of noise pollution generated by traffic and surrounding commercial activities | The road facing apartments have noise pollution problem due to traffic      | The road facing houses have noise pollution problem due to traffic   | The road facing apartments have noise pollution problem due to heavy industrial area traffic                                       |