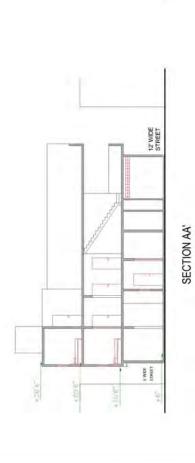

| DRAWING<br>NO: | SCALE:                    | DATE:<br>REVISED:            |

| ASE. | MEHRAB KHAN ESA KHAN ROAD, UC 11, |
|------|-----------------------------------|
| i    | NAWALANE, LYARI (NL)              |



ORIENTATION









# APPENDIX 4.3.4





SECOND FLOOR PLAN

FIRST FLOOR PLAN

GROUND FLOOR PLAN

|             | PAPOSH NAGAR (PN),<br>KARACHI | NOVEMBER, 2008 | 10"           | B              | HOUSE CASE STUDY 01 |
|-------------|-------------------------------|----------------|---------------|----------------|---------------------|
| ORIENTATION | PAPOSI<br>KARACHI             | NOVEN          | 1/16" = 1'-0" | PN - 08a       | HOUSE               |
|             | CASE                          | DATE:          | SCALE:        | DRAWING<br>NO: | DRAWING<br>TITLE:   |



PLANNING TYPE: ROW HOUSING -KDA PLANNING EVOLVED BY PEOPLE AREA OF PLOT: 66 SQ.YARDS

SECTION BB'

4.WDE

NEIGHBOURING RESIDENCE







1. PERMANENTAL DENSITY BIO PERCHANNING ACCIONING

2 LOSIMINON, JIVITS 42 CHONOLAG FLICIBLE 23 RESERVES, DRTS 42 ON 28-24-2-1009 23 RESERVES, DRTS ON 18-21-1008 PUS ONE PUSS ON 18-15 PLANGED SENSON

180 JOY TO AT S persons per and

673 cellum saw acut BBD 2670's per house

3. RUTSING DEVICTY ADDITIONS TO 84 UNITS, AT 4 parsons per unit

NOTIC ABOUT time a package of balls to yet to 1014, bostery list percent per site 2341 personoper lugas

PERCENTA COMMERCIAL

DESIGNATION OF THE PERSON NAMED IN

неверента, ехтемвом ом CONTRACTOR STENSON ON CONCENTUR, RE-MODELLING OPTION 1

PRO-13

100 ij

DAMENTAL 2010

223

FANAD APPARTMENTS

DESCRIPTION



# **APPENDIX