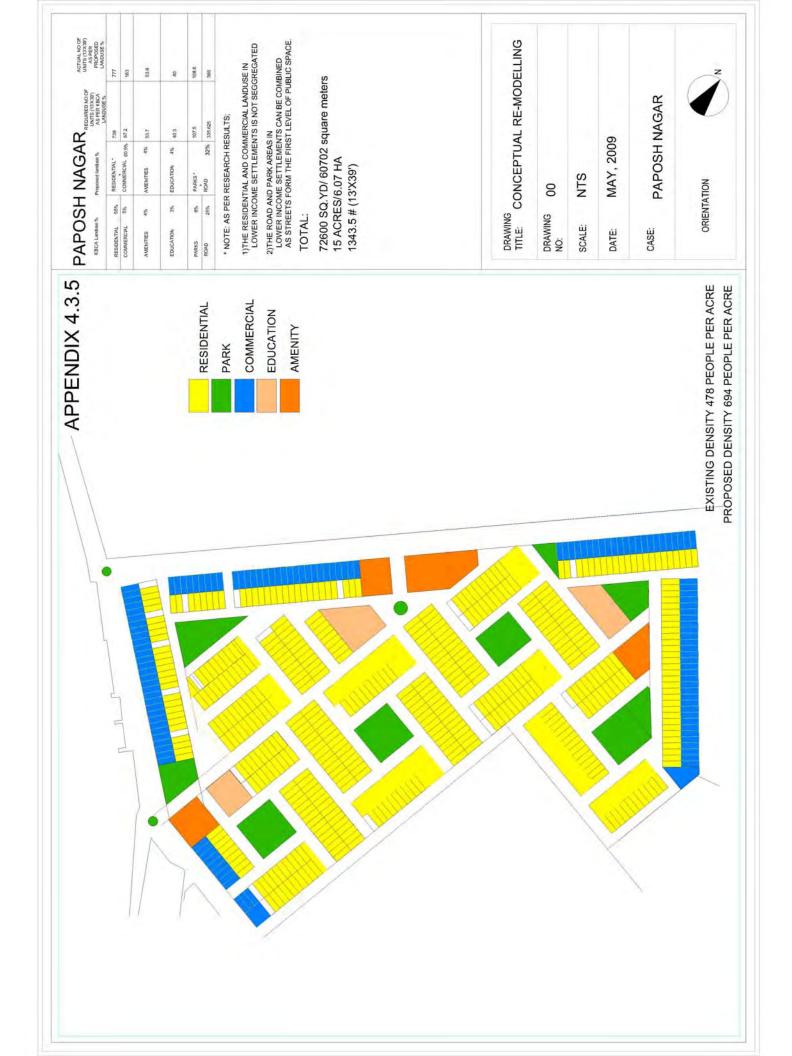

--|-----------------------------------|
| i    | NAWALANE, LYARI (NL)              |



ORIENTATION









# APPENDIX 4.3.4





SECOND FLOOR PLAN

FIRST FLOOR PLAN

GROUND FLOOR PLAN

|             | PAPOSH NAGAR (PN),<br>KARACHI | NOVEMBER, 2008 | 10"           | B              | HOUSE CASE STUDY 01 |
|-------------|-------------------------------|----------------|---------------|----------------|---------------------|
| ORIENTATION | PAPOSI<br>KARACHI             | NOVEN          | 1/16" = 1'-0" | PN - 08a       | HOUSE               |
|             | CASE                          | DATE:          | SCALE:        | DRAWING<br>NO: | DRAWING<br>TITLE:   |



PLANNING TYPE: ROW HOUSING -KDA PLANNING EVOLVED BY PEOPLE AREA OF PLOT: 66 SQ.YARDS

SECTION BB'

4.WDE

NEIGHBOURING RESIDENCE







1. PERMANENTAL DENSITY BIO PERCHANNING ACCIONING

2 LOSIMINON, JIVITS 42 CHONOLAG FLICIBLE 23 RESERVES, DRTS 42 ON 28-24-2-1009 23 RESERVES, DRTS ON 18-21-1008 PUS ONE PUSS ON 18-15 PLANGED SENSON

180 JOY TO AT S persons per and

673 cellum saw acut BBD 2670's per house

3. RUTSING DEVICTY ADDITIONS TO 84 UNITS, AT 4 parsons per unit

NOTIC ABOUT time a package of balls to yet to 1014, bostery list percent per site 2341 personoper lugas

PERCENTA COMMERCIAL

DESIGNATION OF THE PERSON NAMED IN

неверента, ехтемвом ом CONTRACTOR STENSON ON CONCENTUR, RE-MODELLING OPTION 1

PRO-13

100 ij

DAMENTAL 2010

223

FANAD APPARTMENTS

DESCRIPTION



# **APPENDIX 4.4.3**



MAIN ROAD













# Appendix – 4: Maps

# 4.1 KHUDA KI BASTI - III

# 4.1.1 Satellite Image



### 4.1 KHUDA KI BAST