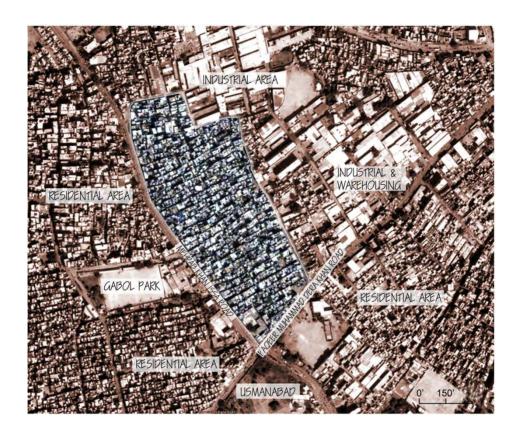

### Comparison of Environmental, Housing, and Socio-Economic Conditions for the Four Sites

**Matrix 01: Environmental Conditions** 

| Case Study                                                             | Khuda Ki Basti (KKB)                                                                    | Nawalane (NL)                                                                                                 | Fahad Square (FS)                                                           | Paposh Nagar<br>(PN)                                                 | Labor Square<br>(LS)                                                                                                               |
|------------------------------------------------------------------------|-----------------------------------------------------------------------------------------|---------------------------------------------------------------------------------------------------------------|-----------------------------------------------------------------------------|----------------------------------------------------------------------|------------------------------------------------------------------------------------------------------------------------------------|
| Settlement layout                                                      | Orthogonal Grid Iron plan<br>with a house cluster<br>layout around central<br>amenities | Grid Iron plan based on<br>the site topography with<br>back to back houses                                    | Part of the Grid Iron plan of Gulzar-e-Hijri. Compound type apartment block | Grid Iron plan<br>with streets on<br>the front and<br>back of houses | Part of Grid Iron plan of<br>the SITE Town with<br>spaces between<br>apartment blocks acting<br>as spill out spaces and<br>streets |
| Built area                                                             | 55.62 %                                                                                 | 75.68 %                                                                                                       | 70.66 %                                                                     | 76.61 %                                                              | Not Available                                                                                                                      |
| Open area (voids which are either open spaces or un constructed plots) | 44.68 %                                                                                 | 24.32%                                                                                                        | 29.4 %                                                                      | 23.39 %                                                              | Not Available                                                                                                                      |
| Noise Level<br>Control (traffic                                        | Good                                                                                    | Fair                                                                                                          | Fair                                                                        | Fair                                                                 | Fair                                                                                                                               |
| and general<br>noise)                                                  | As the settlement is located on the outskirts of the city there is no noise pollution   | The road facing houses complain of noise pollution generated by traffic and surrounding commercial activities | The road facing apartments have noise pollution problem due to traffic      | The road facing houses have noise pollution problem due to traffic   | The road facing apartments have noise pollution problem due to heavy industrial area traffic                                       |