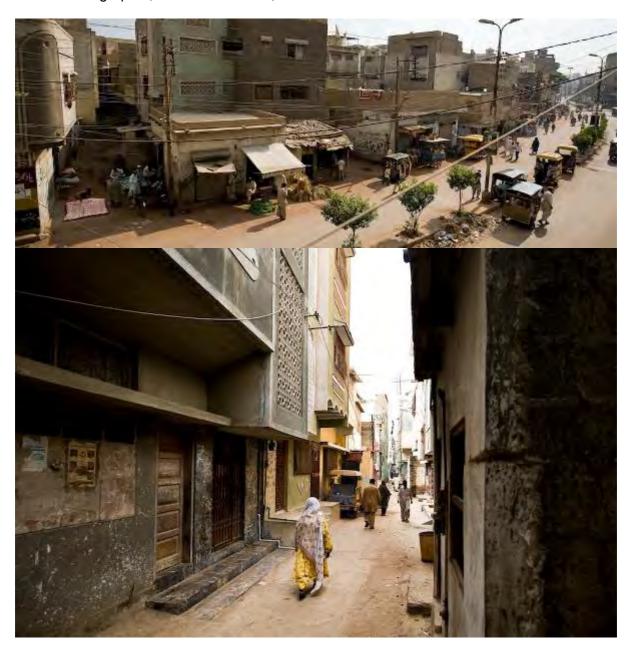

### Comparison of Environmental, Housing, and Socio-Economic Conditions for the Four Sites

**Matrix 01: Environmental Conditions** 

| Case Study                                                             | Khuda Ki Basti (KKB)                                                                    | Nawalane (NL)                                                                                                 | Fahad Square (FS)                                                           | Paposh Nagar<br>(PN)                                                 | Labor Square<br>(LS)                                                                                                               |
|------------------------------------------------------------------------|-----------------------------------------------------------------------------------------|---------------------------------------------------------------------------------------------------------------|-----------------------------------------------------------------------------|----------------------------------------------------------------------|------------------------------------------------------------------------------------------------------------------------------------|
| Settlement layout                                                      | Orthogonal Grid Iron plan<br>with a house cluster<br>layout around central<br>amenities | Grid Iron plan based on<br>the site topography with<br>back to back houses                                    | Part of the Grid Iron plan of Gulzar-e-Hijri. Compound type apartment block | Grid Iron plan<br>with streets on<br>the front and<br>back of houses | Part of Grid Iron plan of<br>the SITE Town with<br>spaces between<br>apartment blocks acting<br>as spill out spaces and<br>streets |
| Built area                                                             | 55.62 %                                                                                 | 75.68 %                                                                                                       | 70.66 %                                                                     | 76.61 %                                                              | Not Available                                                                                                                      |
| Open area (voids which are either open spaces or un constructed plots) | 44.68 %                                                                                 | 24.32%                                                                                                        | 29.4 %                                                                      | 23.39 %                                                              | Not Available                                                                                                                      |
| Noise Level<br>Control (traffic                                        | Good                                                                                    | Fair                                                                                                          | Fair                                                                        | Fair                                                                 | Fair                                                                                                                               |
| and general<br>noise)                                                  | As the settlement is located on the outskirts of the city there is no noise pollution   | The road facing houses complain of noise pollution generated by traffic and surrounding commercial activities | The road facing apartments have noise pollution problem due to traffic      | The road facing houses have noise pollution problem due to traffic   | The road facing apartments have noise pollution problem due to heavy industrial area traffic                                       |

| Air and<br>Ventilation  | Good Good air quality due to its                                                                                                                                                                  | Poor<br>High level of carbon                                                                                                                                                                                                                                         | Fair<br>The road facing                                                                                                                                             | Fair The road facing                                                                                                                                                                                                                                       | Fair The road facing                                                                                                                                          |
|-------------------------|---------------------------------------------------------------------------------------------------------------------------------------------------------------------------------------------------|----------------------------------------------------------------------------------------------------------------------------------------------------------------------------------------------------------------------------------------------------------------------|---------------------------------------------------------------------------------------------------------------------------------------------------------------------|------------------------------------------------------------------------------------------------------------------------------------------------------------------------------------------------------------------------------------------------------------|---------------------------------------------------------------------------------------------------------------------------------------------------------------|
|                         | location outside the city                                                                                                                                                                         | monoxide due to area pollution. Poor ventilation because of narrow, congested streets                                                                                                                                                                                | apartments complain of carbon monoxide pollution but the apartments opening onto the central compound have access to clean, fresh air                               | houses complain<br>of carbon<br>monoxide<br>pollution due to<br>area pollution                                                                                                                                                                             | apartments complain of carbon monoxide pollution due to area pollution                                                                                        |
| Solid waste<br>disposal | Fair                                                                                                                                                                                              | Fair                                                                                                                                                                                                                                                                 | Good                                                                                                                                                                | Fair                                                                                                                                                                                                                                                       | Poor                                                                                                                                                          |
|                         | No garbage dump seen on the streets. Some garbage dumped in open plots. Strong concept of recycling introduced by SAIBAN and a general low level of consumerism leads to less garbage production. | No garbage dump seen on the streets. Some garbage dumped in open plots. Garbage collected through sweepers who take it to collection points. The main problem lies at the collection points because of city level municipal inefficiency to collect garbage on time. | The union of the apartments is responsible for ensuring adequate solid waste disposal. There are certain garbage collection points and overall disposal is adequate | No garbage dump seen on the streets. Some garbage dumped in open plots. Garbage collected through sweepers who take it to collection points. The main problem lies at the collection points because of city level inefficiency to collect garbage on time. | Many garbage dumps seen on the streets. No adequate system of garbage collection. The reliance is on government sweepers who do not collect garbage promptly. |

| Drainage during rain                                                              | Fair                                                                                                                                        | Poor                                                                                                                                                                                         | Fair                                                                                                         | Fair                                                                  | Fair                                          |  |  |
|-----------------------------------------------------------------------------------|---------------------------------------------------------------------------------------------------------------------------------------------|----------------------------------------------------------------------------------------------------------------------------------------------------------------------------------------------|--------------------------------------------------------------------------------------------------------------|-----------------------------------------------------------------------|-----------------------------------------------|--|--|
|                                                                                   |                                                                                                                                             | The natural slope of the terrain does help the drainage of rain water but the low lying areas become collection points as is the case in the rest of Lyari (The town in which NL is located) |                                                                                                              |                                                                       |                                               |  |  |
|                                                                                   | Poor                                                                                                                                        | Poor                                                                                                                                                                                         | Poor                                                                                                         | Fair                                                                  | Poor                                          |  |  |
| Water supply                                                                      | Water supply is inadequate and irregular                                                                                                    | Being a low lying area<br>there are issues of<br>water supply                                                                                                                                | Water is mostly obtained through water tankers for which money is collected by the union from each apartment | Adequate supply by the concerned government agencies                  | Water supply is inadequate and irregular      |  |  |
| Sanitation                                                                        | Good                                                                                                                                        | Poor                                                                                                                                                                                         | Fair                                                                                                         | Good                                                                  | Poor                                          |  |  |
| Low cost sanitation model based on the Orangi Pilot Project successfully executed |                                                                                                                                             | As it is a low lying area there are issues of adequate drainage                                                                                                                              | Drainage lines have<br>severe maintenance<br>issues                                                          | Adequate<br>maintenance by<br>the concerned<br>government<br>agencies | Drainage lines have severe maintenance issues |  |  |
| Electricity                                                                       | Fair                                                                                                                                        | Fair                                                                                                                                                                                         | Fair                                                                                                         | Fair                                                                  | Fair                                          |  |  |
|                                                                                   | All the localities have formal electricity connections but they experience frequent power failures as is the case with the rest of the city |                                                                                                                                                                                              |                                                                                                              |                                                                       |                                               |  |  |

|                            | Good                                                                                                    | Poor                                                                                                                       | Good                                                                      | Fair                                                                               | Fair                                                                                                                                                                       |
|----------------------------|---------------------------------------------------------------------------------------------------------|----------------------------------------------------------------------------------------------------------------------------|---------------------------------------------------------------------------|------------------------------------------------------------------------------------|----------------------------------------------------------------------------------------------------------------------------------------------------------------------------|
| Security of area           | The suburban settlement provides adequate security                                                      | There are issues of gang wars                                                                                              | The gated community ensures good security                                 | Adequate security due to the political patronage of MQM that the area enjoys       | Although it is a gated community but there are no checks on people entering the area and anyone can walk in but close links with neighbors help in pointing strangers out. |
| Parking for cars           | N/A                                                                                                     | Poor                                                                                                                       | Good                                                                      | Fair                                                                               | Fair                                                                                                                                                                       |
|                            | Residents do not mostly own cars. The primary and secondary streets are wide enough to accommodate cars | The primary streets are wide enough to accommodate cars. Cars cannot enter secondary streets.                              | The compound accommodates all parking requirements.                       | Some of the residents own car, they are mostly parked on the streets.              | The ownership of vehicles is minimal. Few of the residents own motor bikes that are parked on the streets cum compound in front of apartments                              |
| Traffic condition          | N/A                                                                                                     | Poor                                                                                                                       | N/A                                                                       | Fair                                                                               | N/A                                                                                                                                                                        |
|                            | Not applicable as the car ownership and visits are low                                                  | Traffic volumes are high during peak hours on the main roads.                                                              | Not applicable as it is a gated compound with adequate parking facility   | The primary roads get congested during peak hours but the secondary streets are OK | Not applicable as it is a gated area and secondly very few people own vehicles                                                                                             |
| Landscaping and vegetation | Poor                                                                                                    | Poor                                                                                                                       | Poor                                                                      | Poor                                                                               | Poor                                                                                                                                                                       |
|                            | Few scattered tree plantations                                                                          | Tree plantations on the main roads, the narrow streets have no space for plantations. Some potted plants kept by residents | Individual apartments have some plants, no plantations on community level | Very Few trees                                                                     | No trees or plantations seen at all                                                                                                                                        |

| Area Parks                                        | Good                                                                                                                                          | Poor                                                                                                                                   | Fair                                                                                                                                         | Fair                                                                                                                                         | Fair                                                                                                                                 |
|---------------------------------------------------|-----------------------------------------------------------------------------------------------------------------------------------------------|----------------------------------------------------------------------------------------------------------------------------------------|----------------------------------------------------------------------------------------------------------------------------------------------|----------------------------------------------------------------------------------------------------------------------------------------------|--------------------------------------------------------------------------------------------------------------------------------------|
|                                                   | 3.52 % of the total area is designated for area parks. Some of the area parks have been developed and are in use by the residents             | No space for any area parks                                                                                                            | No space for any area parks. The cemented compound serves as the play and socializing area. Nearby parks are utilized for different purposes | 1.67 % of the total<br>area is utilized as<br>area level park                                                                                | One park was seen within the boundary wall of the apartment blocks but it was not being utilized and was a ground rather than a park |
| Dominant land use and consequent street condition | Residential streets are mostly used for recreation and economic and social activities like children playing, parking of carts and socializing | Commercial Use is on the main road and Residential on secondary lanes. The lanes are too narrow for any playing activity to take place | Residential in apartments and playing and socializing in the compound.                                                                       | Residential streets are mostly used for recreation and economic and social activities like children playing, parking of cars and socializing | Streets in front of the apartments are mostly used as interaction and recreation areas                                               |