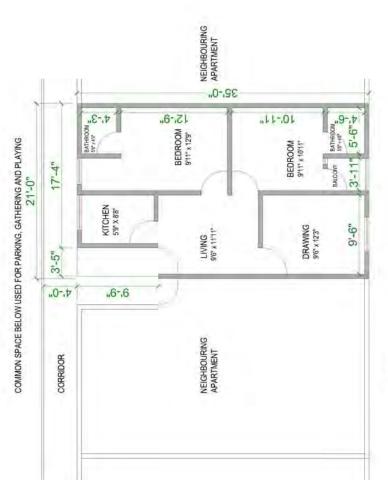

**Matrix 02: Housing Conditions** 

| Case Study            | Khuda Ki Basti (KKB)           | Nawalane (NL)                  | Fahad Square (FS)           | Paposh Nagar (PN)          | Labor Square (LS)          |
|-----------------------|--------------------------------|--------------------------------|-----------------------------|----------------------------|----------------------------|
|                       |                                |                                |                             |                            |                            |
| Average               | 80 sq. yards                   | 120 sq. yards                  | 81.6 sq. yards              | 66.6 sq. yards             | 61.2 sq. yards             |
| Plot/Apartment size   | (67 sq. meters)                | (100 sq. meters)               | (68.2 sq. meters)           | (55.7 sq. meters)          | (51.2 sq. meters)          |
| Layout of Houses/     | One to two room layout of      | Two to three room layout of    | One or two room layout of   | Two to three room layout   | Two rooms layout of        |
| Apartments            | single household around a      | multiple households            | single household around     | of multiple households     | double household           |
|                       | private internal courtyard     | around a shared internal       | a lounge/living area which  | around a shared internal   | around an entry foyer      |
|                       | which is connected to the      | courtyard which is connected   | is connected to the toilet  | courtyard which is         | which is connected to the  |
|                       | toilet, kitchen and the        | to the toilet, kitchen and the | and kitchen. The common     | connected to the toilet,   | toilet and kitchen. The    |
|                       | staircase. The first floor     | staircase. The same maybe      | staircase and shared        | kitchen and the staircase. | common staircase and       |
|                       | usually has one to two rooms   | repeated on the upper floors.  | courtyard/open space are    | The same maybe             | shared street act as spill |
|                       | and roof terrace.              | ( refer house plans NL)        | outside.                    | repeated on the upper      | out spaces.                |
|                       | ( refer house plans KKB)       |                                | ( refer apartment plans FS) | floors.                    |                            |
|                       |                                |                                |                             | ( refer house plans NL)    |                            |
| Average household     | 6.7                            | 13.56                          | 5.72                        | 6.7                        | 10                         |
| size                  | Mostly Nuclear families        | Mostly Extended families       | Mostly Nuclear families     | Mostly Extended families   | Mostly Extended families   |
| Average number of     | 01                             | 2.7                            | 01                          | 1.5                        | 02                         |
| families per plot     |                                |                                |                             |                            |                            |
| Average number of     | 03                             | 5.0                            | 03                          | 04                         | 02                         |
| rooms                 |                                |                                |                             |                            |                            |
| Average Built up      | G+1                            | G+2                            | G+6                         | G+2                        | G+3                        |
| floors                |                                |                                |                             |                            |                            |
| Land value per        | PKR 5,000 (\$ 61) per sq.      | PKR 7,352 (\$ 90) per sq. yard | PKR. 9,752 (\$ 120) per sq. | PKR 10,000 (\$ 123) per    | Not Available              |
| square yard           | yard for a typical house of    | for a typical house of G+2,    | yard for an typical         | sq. yard for a typical     |                            |
|                       | G+1, having a total covered    | having a total covered area    | apartment having a total    | house of G+2, having a     |                            |
|                       | area (all floors) of 160 sq    | (all floor) of about 360 sq    | covered area of 81.6 sq.    | covered area of about      |                            |
|                       | yards (133.78 sq meters)       | yards (301.0 sq meters)        | yards (68.2 sq meters)      | 200 sq yards (167.2 sq     |                            |
|                       |                                |                                |                             | meters)                    |                            |
| Livability conditions | Fair to Good                   | Poor to Fair                   | Fair to Good                | Fair to Good               | Poor to Fair               |
| of the locality       |                                |                                |                             |                            |                            |
|                       | KKB plots were given at a      | NL at the current rate of PKR  | FS at PKR. 9,752 (\$12) per | PN at the current rate of  | The current residents      |
|                       | subsidized rate of PKR 370     | 7,352 (\$90) per sq yard for a |                             |                            | who have mostly            |
|                       | (\$4.5) per sq yard. Over time | G+2 house provides a rather    | apartment having a covered  |                            | inherited the apartments   |
|                       | an average family has          | expensive option for new low   | area of about 81.6 sq yards | house of a covered area    | or are sharing it with     |