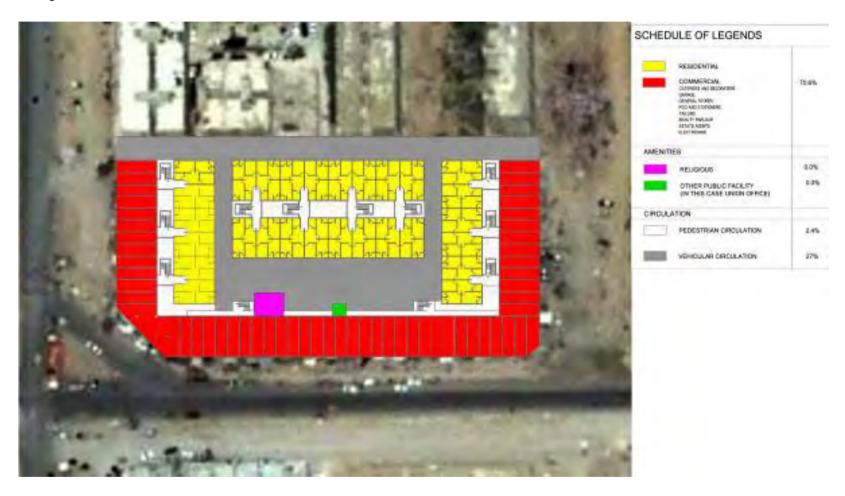

**Matrix 02: Housing Conditions** 

| Case Study            | Khuda Ki Basti (KKB)           | Nawalane (NL)                  | Fahad Square (FS)           | Paposh Nagar (PN)          | Labor Square (LS)          |
|-----------------------|--------------------------------|--------------------------------|-----------------------------|----------------------------|----------------------------|
|                       |                                |                                |                             |                            |                            |
| Average               | 80 sq. yards                   | 120 sq. yards                  | 81.6 sq. yards              | 66.6 sq. yards             | 61.2 sq. yards             |
| Plot/Apartment size   | (67 sq. meters)                | (100 sq. meters)               | (68.2 sq. meters)           | (55.7 sq. meters)          | (51.2 sq. meters)          |
| Layout of Houses/     | One to two room layout of      | Two to three room layout of    | One or two room layout of   | Two to three room layout   | Two rooms layout of        |
| Apartments            | single household around a      | multiple households            | single household around     | of multiple households     | double household           |
|                       | private internal courtyard     | around a shared internal       | a lounge/living area which  | around a shared internal   | around an entry foyer      |
|                       | which is connected to the      | courtyard which is connected   | is connected to the toilet  | courtyard which is         | which is connected to the  |
|                       | toilet, kitchen and the        | to the toilet, kitchen and the | and kitchen. The common     | connected to the toilet,   | toilet and kitchen. The    |
|                       | staircase. The first floor     | staircase. The same maybe      | staircase and shared        | kitchen and the staircase. | common staircase and       |
|                       | usually has one to two rooms   | repeated on the upper floors.  | courtyard/open space are    | The same maybe             | shared street act as spill |
|                       | and roof terrace.              | ( refer house plans NL)        | outside.                    | repeated on the upper      | out spaces.                |
|                       | ( refer house plans KKB)       |                                | ( refer apartment plans FS) | floors.                    |                            |
|                       |                                |                                |                             | ( refer house plans NL)    |                            |
| Average household     | 6.7                            | 13.56                          | 5.72                        | 6.7                        | 10                         |
| size                  | Mostly Nuclear families        | Mostly Extended families       | Mostly Nuclear families     | Mostly Extended families   | Mostly Extended families   |
| Average number of     | 01                             | 2.7                            | 01                          | 1.5                        | 02                         |
| families per plot     |                                |                                |                             |                            |                            |
| Average number of     | 03                             | 5.0                            | 03                          | 04                         | 02                         |
| rooms                 |                                |                                |                             |                            |                            |
| Average Built up      | G+1                            | G+2                            | G+6                         | G+2                        | G+3                        |
| floors                |                                |                                |                             |                            |                            |
| Land value per        | PKR 5,000 (\$ 61) per sq.      | PKR 7,352 (\$ 90) per sq. yard | PKR. 9,752 (\$ 120) per sq. | PKR 10,000 (\$ 123) per    | Not Available              |
| square yard           | yard for a typical house of    | for a typical house of G+2,    | yard for an typical         | sq. yard for a typical     |                            |
|                       | G+1, having a total covered    | having a total covered area    | apartment having a total    | house of G+2, having a     |                            |
|                       | area (all floors) of 160 sq    | (all floor) of about 360 sq    | covered area of 81.6 sq.    | covered area of about      |                            |
|                       | yards (133.78 sq meters)       | yards (301.0 sq meters)        | yards (68.2 sq meters)      | 200 sq yards (167.2 sq     |                            |
|                       |                                |                                |                             | meters)                    |                            |
| Livability conditions | Fair to Good                   | Poor to Fair                   | Fair to Good                | Fair to Good               | Poor to Fair               |
| of the locality       |                                |                                |                             |                            |                            |
|                       | KKB plots were given at a      | NL at the current rate of PKR  | FS at PKR. 9,752 (\$12) per | PN at the current rate of  | The current residents      |
|                       | subsidized rate of PKR 370     | 7,352 (\$90) per sq yard for a |                             |                            | who have mostly            |
|                       | (\$4.5) per sq yard. Over time | G+2 house provides a rather    | apartment having a covered  |                            | inherited the apartments   |
|                       | an average family has          | expensive option for new low   | area of about 81.6 sq yards | house of a covered area    | or are sharing it with     |

Old area ties, family and clan networks, city centre nearness (aspects which are looked upon as assets by the residents) still keeps the residents in the area. Otherwise, the locality and the houses are congested (68.2 sq meters) provides an economical housing option for lower middle income nuclear families who want to live near the city centre, availing the facilities and nearness to work that the location provides.