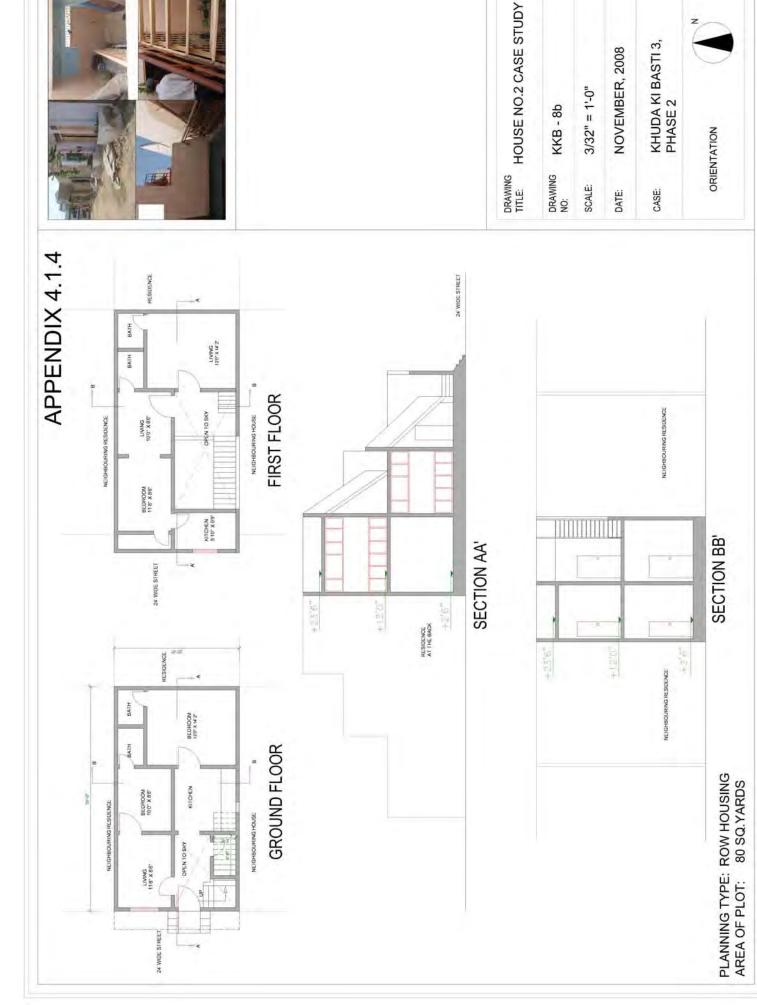

**Matrix 02: Housing Conditions** 

| Case Study            | Khuda Ki Basti (KKB)           | Nawalane (NL)                  | Fahad Square (FS)           | Paposh Nagar (PN)          | Labor Square (LS)          |
|-----------------------|--------------------------------|--------------------------------|-----------------------------|----------------------------|----------------------------|
|                       |                                |                                |                             |                            |                            |
| Average               | 80 sq. yards                   | 120 sq. yards                  | 81.6 sq. yards              | 66.6 sq. yards             | 61.2 sq. yards             |
| Plot/Apartment size   | (67 sq. meters)                | (100 sq. meters)               | (68.2 sq. meters)           | (55.7 sq. meters)          | (51.2 sq. meters)          |
| Layout of Houses/     | One to two room layout of      | Two to three room layout of    | One or two room layout of   | Two to three room layout   | Two rooms layout of        |
| Apartments            | single household around a      | multiple households            | single household around     | of multiple households     | double household           |
|                       | private internal courtyard     | around a shared internal       | a lounge/living area which  | around a shared internal   | around an entry foyer      |
|                       | which is connected to the      | courtyard which is connected   | is connected to the toilet  | courtyard which is         | which is connected to the  |
|                       | toilet, kitchen and the        | to the toilet, kitchen and the | and kitchen. The common     | connected to the toilet,   | toilet and kitchen. The    |
|                       | staircase. The first floor     | staircase. The same maybe      | staircase and shared        | kitchen and the staircase. | common staircase and       |
|                       | usually has one to two rooms   | repeated on the upper floors.  | courtyard/open space are    | The same maybe             | shared street act as spill |
|                       | and roof terrace.              | ( refer house plans NL)        | outside.                    | repeated on the upper      | out spaces.                |
|                       | ( refer house plans KKB)       |                                | ( refer apartment plans FS) | floors.                    |                            |
|                       |                                |                                |                             | ( refer house plans NL)    |                            |
| Average household     | 6.7                            | 13.56                          | 5.72                        | 6.7                        | 10                         |
| size                  | Mostly Nuclear families        | Mostly Extended families       | Mostly Nuclear families     | Mostly Extended families   | Mostly Extended families   |
| Average number of     | 01                             | 2.7                            | 01                          | 1.5                        | 02                         |
| families per plot     |                                |                                |                             |                            |                            |
| Average number of     | 03                             | 5.0                            | 03                          | 04                         | 02                         |
| rooms                 |                                |                                |                             |                            |                            |
| Average Built up      | G+1                            | G+2                            | G+6                         | G+2                        | G+3                        |
| floors                |                                |                                |                             |                            |                            |
| Land value per        | PKR 5,000 (\$ 61) per sq.      | PKR 7,352 (\$ 90) per sq. yard | PKR. 9,752 (\$ 120) per sq. | PKR 10,000 (\$ 123) per    | Not Available              |
| square yard           | yard for a typical house of    | for a typical house of G+2,    | yard for an typical         | sq. yard for a typical     |                            |
|                       | G+1, having a total covered    | having a total covered area    | apartment having a total    | house of G+2, having a     |                            |
|                       | area (all floors) of 160 sq    | (all floor) of about 360 sq    | covered area of 81.6 sq.    | covered area of about      |                            |
|                       | yards (133.78 sq meters)       | yards (301.0 sq meters)        | yards (68.2 sq meters)      | 200 sq yards (167.2 sq     |                            |
|                       |                                |                                |                             | meters)                    |                            |
| Livability conditions | Fair to Good                   | Poor to Fair                   | Fair to Good                | Fair to Good               | Poor to Fair               |
| of the locality       |                                |                                |                             |                            |                            |
|                       | KKB plots were given at a      | NL at the current rate of PKR  | FS at PKR. 9,752 (\$12) per | PN at the current rate of  | The current residents      |
|                       | subsidized rate of PKR 370     | 7,352 (\$90) per sq yard for a |                             |                            | who have mostly            |
|                       | (\$4.5) per sq yard. Over time | G+2 house provides a rather    | apartment having a covered  |                            | inherited the apartments   |
|                       | an average family has          | expensive option for new low   | area of about 81.6 sq yards | house of a covered area    | or are sharing it with     |