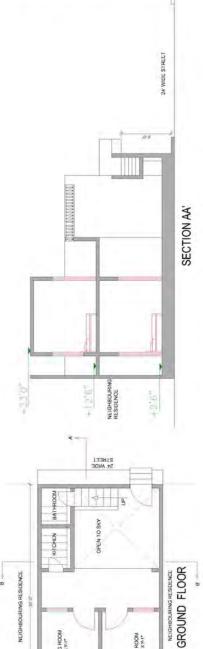

**Matrix 02: Housing Conditions** 

| Case Study            | Khuda Ki Basti (KKB)           | Nawalane (NL)                  | Fahad Square (FS)           | Paposh Nagar (PN)          | Labor Square (LS)          |
|-----------------------|--------------------------------|--------------------------------|-----------------------------|----------------------------|----------------------------|
|                       |                                |                                |                             |                            |                            |
| Average               | 80 sq. yards                   | 120 sq. yards                  | 81.6 sq. yards              | 66.6 sq. yards             | 61.2 sq. yards             |
| Plot/Apartment size   | (67 sq. meters)                | (100 sq. meters)               | (68.2 sq. meters)           | (55.7 sq. meters)          | (51.2 sq. meters)          |
| Layout of Houses/     | One to two room layout of      | Two to three room layout of    | One or two room layout of   | Two to three room layout   | Two rooms layout of        |
| Apartments            | single household around a      | multiple households            | single household around     | of multiple households     | double household           |
|                       | private internal courtyard     | around a shared internal       | a lounge/living area which  | around a shared internal   | around an entry foyer      |
|                       | which is connected to the      | courtyard which is connected   | is connected to the toilet  | courtyard which is         | which is connected to the  |
|                       | toilet, kitchen and the        | to the toilet, kitchen and the | and kitchen. The common     | connected to the toilet,   | toilet and kitchen. The    |
|                       | staircase. The first floor     | staircase. The same maybe      | staircase and shared        | kitchen and the staircase. | common staircase and       |
|                       | usually has one to two rooms   | repeated on the upper floors.  | courtyard/open space are    | The same maybe             | shared street act as spill |
|                       | and roof terrace.              | ( refer house plans NL)        | outside.                    | repeated on the upper      | out spaces.                |
|                       | ( refer house plans KKB)       |                                | ( refer apartment plans FS) | floors.                    |                            |
|                       |                                |                                |                             | ( refer house plans NL)    |                            |
| Average household     | 6.7                            | 13.56                          | 5.72                        | 6.7                        | 10                         |
| size                  | Mostly Nuclear families        | Mostly Extended families       | Mostly Nuclear families     | Mostly Extended families   | Mostly Extended families   |
| Average number of     | 01                             | 2.7                            | 01                          | 1.5                        | 02                         |
| families per plot     |                                |                                |                             |                            |                            |
| Average number of     | 03                             | 5.0                            | 03                          | 04                         | 02                         |
| rooms                 |                                |                                |                             |                            |                            |
| Average Built up      | G+1                            | G+2                            | G+6                         | G+2                        | G+3                        |
| floors                |                                |                                |                             |                            |                            |
| Land value per        | PKR 5,000 (\$ 61) per sq.      | PKR 7,352 (\$ 90) per sq. yard | PKR. 9,752 (\$ 120) per sq. | PKR 10,000 (\$ 123) per    | Not Available              |
| square yard           | yard for a typical house of    | for a typical house of G+2,    | yard for an typical         | sq. yard for a typical     |                            |
|                       | G+1, having a total covered    | having a total covered area    | apartment having a total    | house of G+2, having a     |                            |
|                       | area (all floors) of 160 sq    | (all floor) of about 360 sq    | covered area of 81.6 sq.    | covered area of about      |                            |
|                       | yards (133.78 sq meters)       | yards (301.0 sq meters)        | yards (68.2 sq meters)      | 200 sq yards (167.2 sq     |                            |
|                       |                                |                                |                             | meters)                    |                            |
| Livability conditions | Fair to Good                   | Poor to Fair                   | Fair to Good                | Fair to Good               | Poor to Fair               |
| of the locality       |                                |                                |                             |                            |                            |
|                       | KKB plots were given at a      | NL at the current rate of PKR  | FS at PKR. 9,752 (\$12) per | PN at the current rate of  | The current residents      |
|                       | subsidized rate of PKR 370     | 7,352 (\$90) per sq yard for a |                             |                            | who have mostly            |
|                       | (\$4.5) per sq yard. Over time | G+2 house provides a rather    | apartment having a covered  |                            | inherited the apartments   |
|                       | an average family has          | expensive option for new low   | area of about 81.6 sq yards | house of a covered area    | or are sharing it with     |