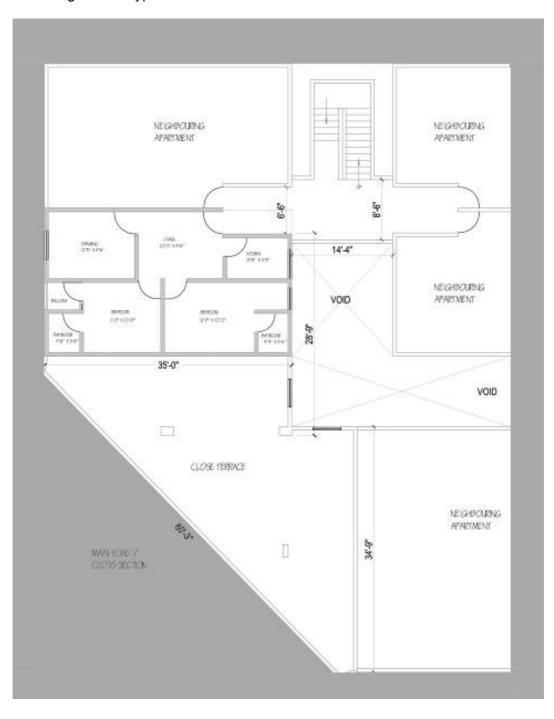

**Matrix 02: Housing Conditions** 

| Case Study            | Khuda Ki Basti (KKB)           | Nawalane (NL)                  | Fahad Square (FS)           | Paposh Nagar (PN)          | Labor Square (LS)          |
|-----------------------|--------------------------------|--------------------------------|-----------------------------|----------------------------|----------------------------|
|                       |                                |                                |                             |                            |                            |
| Average               | 80 sq. yards                   | 120 sq. yards                  | 81.6 sq. yards              | 66.6 sq. yards             | 61.2 sq. yards             |
| Plot/Apartment size   | (67 sq. meters)                | (100 sq. meters)               | (68.2 sq. meters)           | (55.7 sq. meters)          | (51.2 sq. meters)          |
| Layout of Houses/     | One to two room layout of      | Two to three room layout of    | One or two room layout of   | Two to three room layout   | Two rooms layout of        |
| Apartments            | single household around a      | multiple households            | single household around     | of multiple households     | double household           |
|                       | private internal courtyard     | around a shared internal       | a lounge/living area which  | around a shared internal   | around an entry foyer      |
|                       | which is connected to the      | courtyard which is connected   | is connected to the toilet  | courtyard which is         | which is connected to the  |
|                       | toilet, kitchen and the        | to the toilet, kitchen and the | and kitchen. The common     | connected to the toilet,   | toilet and kitchen. The    |
|                       | staircase. The first floor     | staircase. The same maybe      | staircase and shared        | kitchen and the staircase. | common staircase and       |
|                       | usually has one to two rooms   | repeated on the upper floors.  | courtyard/open space are    | The same maybe             | shared street act as spill |
|                       | and roof terrace.              | ( refer house plans NL)        | outside.                    | repeated on the upper      | out spaces.                |
|                       | ( refer house plans KKB)       |                                | ( refer apartment plans FS) | floors.                    |                            |
|                       |                                |                                |                             | ( refer house plans NL)    |                            |
| Average household     | 6.7                            | 13.56                          | 5.72                        | 6.7                        | 10                         |
| size                  | Mostly Nuclear families        | Mostly Extended families       | Mostly Nuclear families     | Mostly Extended families   | Mostly Extended families   |
| Average number of     | 01                             | 2.7                            | 01                          | 1.5                        | 02                         |
| families per plot     |                                |                                |                             |                            |                            |
| Average number of     | 03                             | 5.0                            | 03                          | 04                         | 02                         |
| rooms                 |                                |                                |                             |                            |                            |
| Average Built up      | G+1                            | G+2                            | G+6                         | G+2                        | G+3                        |
| floors                |                                |                                |                             |                            |                            |
| Land value per        | PKR 5,000 (\$ 61) per sq.      | PKR 7,352 (\$ 90) per sq. yard | PKR. 9,752 (\$ 120) per sq. | PKR 10,000 (\$ 123) per    | Not Available              |
| square yard           | yard for a typical house of    | for a typical house of G+2,    | yard for an typical         | sq. yard for a typical     |                            |
|                       | G+1, having a total covered    | having a total covered area    | apartment having a total    | house of G+2, having a     |                            |
|                       | area (all floors) of 160 sq    | (all floor) of about 360 sq    | covered area of 81.6 sq.    | covered area of about      |                            |
|                       | yards (133.78 sq meters)       | yards (301.0 sq meters)        | yards (68.2 sq meters)      | 200 sq yards (167.2 sq     |                            |
|                       |                                |                                |                             | meters)                    |                            |
| Livability conditions | Fair to Good                   | Poor to Fair                   | Fair to Good                | Fair to Good               | Poor to Fair               |
| of the locality       |                                |                                |                             |                            |                            |
|                       | KKB plots were given at a      | NL at the current rate of PKR  | FS at PKR. 9,752 (\$12) per | PN at the current rate of  | The current residents      |
|                       | subsidized rate of PKR 370     | 7,352 (\$90) per sq yard for a |                             |                            | who have mostly            |
|                       | (\$4.5) per sq yard. Over time | G+2 house provides a rather    | apartment having a covered  |                            | inherited the apartments   |
|                       | an average family has          | expensive option for new low   | area of about 81.6 sq yards | house of a covered area    | or are sharing it with     |