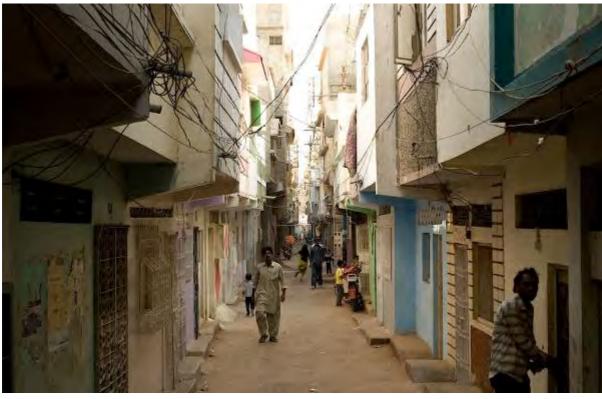

### Comparison of Environmental, Housing, and Socio-Economic Conditions for the Four Sites

**Matrix 01: Environmental Conditions** 

| Case Study                                                             | Khuda Ki Basti (KKB)                                                                    | Nawalane (NL)                                                                                                 | Fahad Square (FS)                                                           | Paposh Nagar<br>(PN)                                                 | Labor Square<br>(LS)                                                                                                               |
|------------------------------------------------------------------------|-----------------------------------------------------------------------------------------|---------------------------------------------------------------------------------------------------------------|-----------------------------------------------------------------------------|----------------------------------------------------------------------|------------------------------------------------------------------------------------------------------------------------------------|
| Settlement layout                                                      | Orthogonal Grid Iron plan<br>with a house cluster<br>layout around central<br>amenities | Grid Iron plan based on<br>the site topography with<br>back to back houses                                    | Part of the Grid Iron plan of Gulzar-e-Hijri. Compound type apartment block | Grid Iron plan<br>with streets on<br>the front and<br>back of houses | Part of Grid Iron plan of<br>the SITE Town with<br>spaces between<br>apartment blocks acting<br>as spill out spaces and<br>streets |
| Built area                                                             | 55.62 %                                                                                 | 75.68 %                                                                                                       | 70.66 %                                                                     | 76.61 %                                                              | Not Available                                                                                                                      |
| Open area (voids which are either open spaces or un constructed plots) | 44.68 %                                                                                 | 24.32%                                                                                                        | 29.4 %                                                                      | 23.39 %                                                              | Not Available                                                                                                                      |
| Noise Level<br>Control (traffic                                        | Good                                                                                    | Fair                                                                                                          | Fair                                                                        | Fair                                                                 | Fair                                                                                                                               |
| and general<br>noise)                                                  | As the settlement is located on the outskirts of the city there is no noise pollution   | The road facing houses complain of noise pollution generated by traffic and surrounding commercial activities | The road facing apartments have noise pollution problem due to traffic      | The road facing houses have noise pollution problem due to traffic   | The road facing apartments have noise pollution problem due to heavy industrial area traffic                                       |