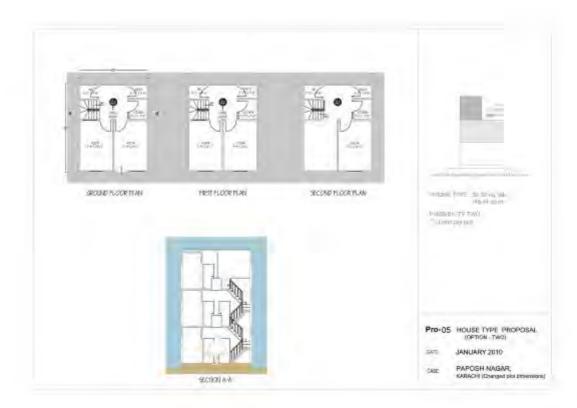

**Matrix 02: Housing Conditions** 

| Case Study            | Khuda Ki Basti (KKB)           | Nawalane (NL)                  | Fahad Square (FS)           | Paposh Nagar (PN)          | Labor Square (LS)          |
|-----------------------|--------------------------------|--------------------------------|-----------------------------|----------------------------|----------------------------|
|                       |                                |                                |                             |                            |                            |
| Average               | 80 sq. yards                   | 120 sq. yards                  | 81.6 sq. yards              | 66.6 sq. yards             | 61.2 sq. yards             |
| Plot/Apartment size   | (67 sq. meters)                | (100 sq. meters)               | (68.2 sq. meters)           | (55.7 sq. meters)          | (51.2 sq. meters)          |
| Layout of Houses/     | One to two room layout of      | Two to three room layout of    | One or two room layout of   | Two to three room layout   | Two rooms layout of        |
| Apartments            | single household around a      | multiple households            | single household around     | of multiple households     | double household           |
|                       | private internal courtyard     | around a shared internal       | a lounge/living area which  | around a shared internal   | around an entry foyer      |
|                       | which is connected to the      | courtyard which is connected   | is connected to the toilet  | courtyard which is         | which is connected to the  |
|                       | toilet, kitchen and the        | to the toilet, kitchen and the | and kitchen. The common     | connected to the toilet,   | toilet and kitchen. The    |
|                       | staircase. The first floor     | staircase. The same maybe      | staircase and shared        | kitchen and the staircase. | common staircase and       |
|                       | usually has one to two rooms   | repeated on the upper floors.  | courtyard/open space are    | The same maybe             | shared street act as spill |
|                       | and roof terrace.              | ( refer house plans NL)        | outside.                    | repeated on the upper      | out spaces.                |
|                       | ( refer house plans KKB)       |                                | ( refer apartment plans FS) | floors.                    |                            |
|                       |                                |                                |                             | ( refer house plans NL)    |                            |
| Average household     | 6.7                            | 13.56                          | 5.72                        | 6.7                        | 10                         |
| size                  | Mostly Nuclear families        | Mostly Extended families       | Mostly Nuclear families     | Mostly Extended families   | Mostly Extended families   |
| Average number of     | 01                             | 2.7                            | 01                          | 1.5                        | 02                         |
| families per plot     |                                |                                |                             |                            |                            |
| Average number of     | 03                             | 5.0                            | 03                          | 04                         | 02                         |
| rooms                 |                                |                                |                             |                            |                            |
| Average Built up      | G+1                            | G+2                            | G+6                         | G+2                        | G+3                        |
| floors                |                                |                                |                             |                            |                            |
| Land value per        | PKR 5,000 (\$ 61) per sq.      | PKR 7,352 (\$ 90) per sq. yard | PKR. 9,752 (\$ 120) per sq. | PKR 10,000 (\$ 123) per    | Not Available              |
| square yard           | yard for a typical house of    | for a typical house of G+2,    | yard for an typical         | sq. yard for a typical     |                            |
|                       | G+1, having a total covered    | having a total covered area    | apartment having a total    | house of G+2, having a     |                            |
|                       | area (all floors) of 160 sq    | (all floor) of about 360 sq    | covered area of 81.6 sq.    | covered area of about      |                            |
|                       | yards (133.78 sq meters)       | yards (301.0 sq meters)        | yards (68.2 sq meters)      | 200 sq yards (167.2 sq     |                            |
|                       |                                |                                |                             | meters)                    |                            |
| Livability conditions | Fair to Good                   | Poor to Fair                   | Fair to Good                | Fair to Good               | Poor to Fair               |
| of the locality       |                                |                                |                             |                            |                            |
|                       | KKB plots were given at a      | NL at the current rate of PKR  | FS at PKR. 9,752 (\$12) per | PN at the current rate of  | The current residents      |
|                       | subsidized rate of PKR 370     | 7,352 (\$90) per sq yard for a |                             |                            | who have mostly            |
|                       | (\$4.5) per sq yard. Over time | G+2 house provides a rather    | apartment having a covered  |                            | inherited the apartments   |
|                       | an average family has          | expensive option for new low   | area of about 81.6 sq yards | house of a covered area    | or are sharing it with     |