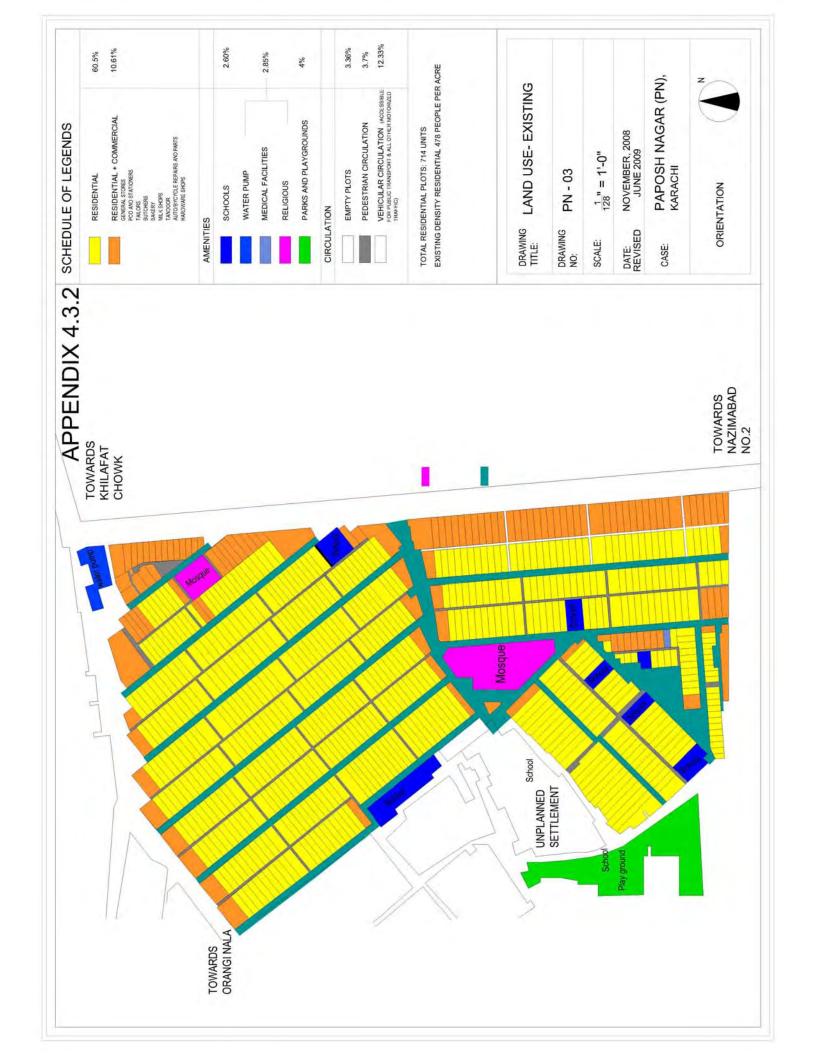

-------------------|----------------------|----------------------|------------------------------------------------------|------------------------|

| DRAWING BUILTUP DENSITY- EXISTING<br>TITLE: | 14a            | 1,-0"                     | NOVEMBER, 2008<br>JUNE, 2009 |
|---------------------------------------------|----------------|---------------------------|------------------------------|
| BUILTUF                                     | NL - 04a       | $\frac{1}{192}$ " = 1'-0" | NOVEMBER<br>JUNE, 2009       |
| DRAWING E                                   | DRAWING<br>NO: | SCALE:                    | DATE:<br>REVISED:            |

| ASE. | MEHRAB KHAN ESA KHAN ROAD, UC 11, |
|------|-----------------------------------|
| i    | NAWALANE, LYARI (NL)              |



ORIENTATION









# APPENDIX 4.3.4





SECOND FLOOR PLAN

FIRST FLOOR PLAN

GROUND FLOOR PLAN

|             | PAPOSH NAGAR (PN),<br>KARACHI | NOVEMBER, 2008 | 10"           | B              | HOUSE CASE STUDY 01 |
|-------------|-------------------------------|----------------|---------------|----------------|---------------------|
| ORIENTATION | PAPOSI<br>KARACHI             | NOVEN          | 1/16" = 1'-0" | PN - 08a       | HOUSE               |
|             | CASE                          | DATE:          | SCALE:        | DRAWING<br>NO: | DRAWING<br>TITLE:   |



PLANNING TYPE: ROW HOUSING -KDA PLANNING EVOLVED BY PEOPLE AREA OF PLOT: 66 SQ.YARDS

SECTION BB'

4.WDE

NEIGHBOURING RESIDENCE







1. PERMANENTAL DENSITY BIO PERCHANNING ACCIONING

2 LOSIMINON, JIVITS 42 CHONOLAG FLICIBLE 23 RESER