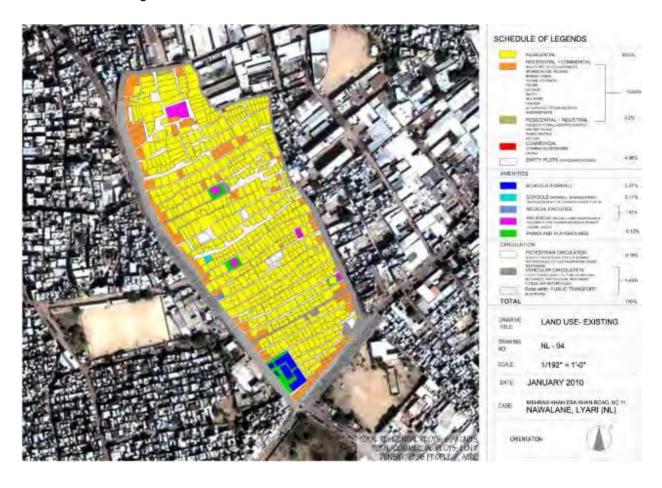

### Comparison of Environmental, Housing, and Socio-Economic Conditions for the Four Sites

**Matrix 01: Environmental Conditions** 

| Case Study                                                             | Khuda Ki Basti (KKB)                                                                    | Nawalane (NL)                                                                                                 | Fahad Square (FS)                                                           | Paposh Nagar<br>(PN)                                                 | Labor Square<br>(LS)                                                                                                               |
|------------------------------------------------------------------------|-----------------------------------------------------------------------------------------|---------------------------------------------------------------------------------------------------------------|-----------------------------------------------------------------------------|----------------------------------------------------------------------|------------------------------------------------------------------------------------------------------------------------------------|
| Settlement layout                                                      | Orthogonal Grid Iron plan<br>with a house cluster<br>layout around central<br>amenities | Grid Iron plan based on<br>the site topography with<br>back to back houses                                    | Part of the Grid Iron plan of Gulzar-e-Hijri. Compound type apartment block | Grid Iron plan<br>with streets on<br>the front and<br>back of houses | Part of Grid Iron plan of<br>the SITE Town with<br>spaces between<br>apartment blocks acting<br>as spill out spaces and<br>streets |
| Built area                                                             | 55.62 %                                                                                 | 75.68 %                                                                                                       | 70.66 %                                                                     | 76.61 %                                                              | Not Available                                                                                                                      |
| Open area (voids which are either open spaces or un constructed plots) | 44.68 %                                                                                 | 24.32%                                                                                                        | 29.4 %                                                                      | 23.39 %                                                              | Not Available                                                                                                                      |
| Noise Level<br>Control (traffic                                        | Good                                                                                    | Fair                                                                                                          | Fair                                                                        | Fair                                                                 | Fair                                                                                                                               |
| and general<br>noise)                                                  | As the settlement is located on the outskirts of the city there is no noise pollution   | The road facing houses complain of noise pollution generated by traffic and surrounding commercial activities | The road facing apartments have noise pollution problem due to traffic      | The road facing houses have noise pollution problem due to traffic   | The road facing apartments have noise pollution problem due to heavy industrial area traffic                                       |