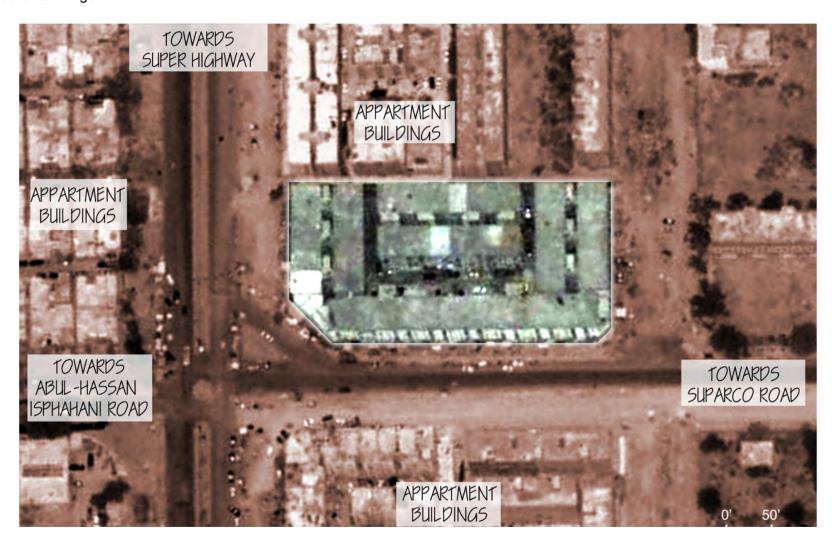

### Comparison of Environmental, Housing, and Socio-Economic Conditions for the Four Sites

**Matrix 01: Environmental Conditions** 

| Case Study                                                             | Khuda Ki Basti (KKB)                                                                    | Nawalane (NL)                                                                                                 | Fahad Square (FS)                                                           | Paposh Nagar<br>(PN)                                                 | Labor Square<br>(LS)                                                                                                               |
|------------------------------------------------------------------------|-----------------------------------------------------------------------------------------|---------------------------------------------------------------------------------------------------------------|-----------------------------------------------------------------------------|----------------------------------------------------------------------|------------------------------------------------------------------------------------------------------------------------------------|
| Settlement layout                                                      | Orthogonal Grid Iron plan<br>with a house cluster<br>layout around central<br>amenities | Grid Iron plan based on<br>the site topography with<br>back to back houses                                    | Part of the Grid Iron plan of Gulzar-e-Hijri. Compound type apartment block | Grid Iron plan<br>with streets on<br>the front and<br>back of houses | Part of Grid Iron plan of<br>the SITE Town with<br>spaces between<br>apartment blocks acting<br>as spill out spaces and<br>streets |
| Built area                                                             | 55.62 %                                                                                 | 75.68 %                                                                                                       | 70.66 %                                                                     | 76.61 %                                                              | Not Available                                                                                                                      |
| Open area (voids which are either open spaces or un constructed plots) | 44.68 %                                                                                 | 24.32%                                                                                                        | 29.4 %                                                                      | 23.39 %                                                              | Not Available                                                                                                                      |
| Noise Level<br>Control (traffic                                        | Good                                                                                    | Fair                                                                                                          | Fair                                                                        | Fair                                                                 | Fair                                                                                                                               |
| and general<br>noise)                                                  | As the settlement is located on the outskirts of the city there is no noise pollution   | The road facing houses complain of noise pollution generated by traffic and surrounding commercial activities | The road facing apartments have noise pollution problem due to traffic      | The road facing houses have noise pollution problem due to traffic   | The road facing apartments have noise pollution problem due to heavy industrial area traffic                                       |