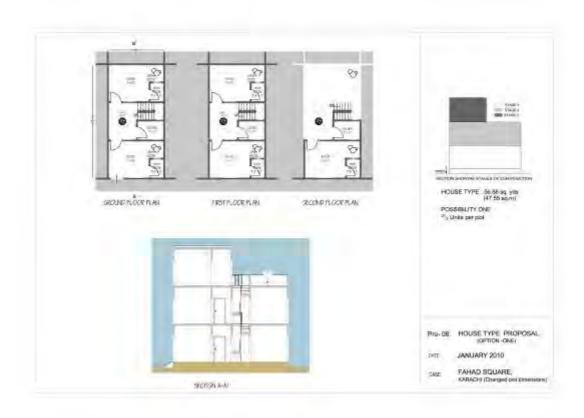

**Matrix 02: Housing Conditions** 

| Case Study            | Khuda Ki Basti (KKB)           | Nawalane (NL)                  | Fahad Square (FS)           | Paposh Nagar (PN)          | Labor Square (LS)          |
|-----------------------|--------------------------------|--------------------------------|-----------------------------|----------------------------|----------------------------|
|                       |                                |                                |                             |                            |                            |
| Average               | 80 sq. yards                   | 120 sq. yards                  | 81.6 sq. yards              | 66.6 sq. yards             | 61.2 sq. yards             |
| Plot/Apartment size   | (67 sq. meters)                | (100 sq. meters)               | (68.2 sq. meters)           | (55.7 sq. meters)          | (51.2 sq. meters)          |
| Layout of Houses/     | One to two room layout of      | Two to three room layout of    | One or two room layout of   | Two to three room layout   | Two rooms layout of        |
| Apartments            | single household around a      | multiple households            | single household around     | of multiple households     | double household           |
|                       | private internal courtyard     | around a shared internal       | a lounge/living area which  | around a shared internal   | around an entry foyer      |
|                       | which is connected to the      | courtyard which is connected   | is connected to the toilet  | courtyard which is         | which is connected to the  |
|                       | toilet, kitchen and the        | to the toilet, kitchen and the | and kitchen. The common     | connected to the toilet,   | toilet and kitchen. The    |
|                       | staircase. The first floor     | staircase. The same maybe      | staircase and shared        | kitchen and the staircase. | common staircase and       |
|                       | usually has one to two rooms   | repeated on the upper floors.  | courtyard/open space are    | The same maybe             | shared street act as spill |
|                       | and roof terrace.              | ( refer house plans NL)        | outside.                    | repeated on the upper      | out spaces.                |
|                       | ( refer house plans KKB)       |                                | ( refer apartment plans FS) | floors.                    |                            |
|                       |                                |                                |                             | ( refer house plans NL)    |                            |
| Average household     | 6.7                            | 13.56                          | 5.72                        | 6.7                        | 10                         |
| size                  | Mostly Nuclear families        | Mostly Extended families       | Mostly Nuclear families     | Mostly Extended families   | Mostly Extended families   |
| Average number of     | 01                             | 2.7                            | 01                          | 1.5                        | 02                         |
| families per plot     |                                |                                |                             |                            |                            |
| Average number of     | 03                             | 5.0                            | 03                          | 04                         | 02                         |
| rooms                 |                                |                                |                             |                            |                            |
| Average Built up      | G+1                            | G+2                            | G+6                         | G+2                        | G+3                        |
| floors                |                                |                                |                             |                            |                            |
| Land value per        | PKR 5,000 (\$ 61) per sq.      | PKR 7,352 (\$ 90) per sq. yard | PKR. 9,752 (\$ 120) per sq. | PKR 10,000 (\$ 123) per    | Not Available              |
| square yard           | yard for a typical house of    | for a typical house of G+2,    | yard for an typical         | sq. yard for a typical     |                            |
|                       | G+1, having a total covered    | having a total covered area    | apartment having a total    | house of G+2, having a     |                            |
|                       | area (all floors) of 160 sq    | (all floor) of about 360 sq    | covered area of 81.6 sq.    | covered area of about      |                            |
|                       | yards (133.78 sq meters)       | yards (301.0 sq meters)        | yards (68.2 sq meters)      | 200 sq yards (167.2 sq     |                            |
|                       |                                |                                |                             | meters)                    |                            |
| Livability conditions | Fair to Good                   | Poor to Fair                   | Fair to Good                | Fair to Good               | Poor to Fair               |
| of the locality       |                                |                                |                             |                            |                            |
|                       | KKB plots were given at a      | NL at the current rate of PKR  | FS at PKR. 9,752 (\$12) per | PN at the current rate of  | The current residents      |
|                       | subsidized rate of PKR 370     | 7,352 (\$90) per sq yard for a |                             |                            | who have mostly            |
|                       | (\$4.5) per sq yard. Over time | G+2 house provides a rather    | apartment having a covered  |                            | inherited the apartments   |
|                       | an average family has          | expensive option for new low   | area of about 81.6 sq yards | house of a covered area    | or are sharing it with     |