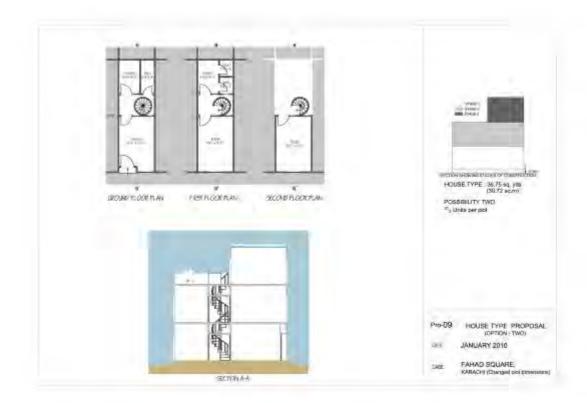

**Matrix 02: Housing Conditions** 

| Case Study            | Khuda Ki Basti (KKB)           | Nawalane (NL)                  | Fahad Square (FS)           | Paposh Nagar (PN)          | Labor Square (LS)          |
|-----------------------|--------------------------------|--------------------------------|-----------------------------|----------------------------|----------------------------|
|                       |                                |                                |                             |                            |                            |
| Average               | 80 sq. yards                   | 120 sq. yards                  | 81.6 sq. yards              | 66.6 sq. yards             | 61.2 sq. yards             |
| Plot/Apartment size   | (67 sq. meters)                | (100 sq. meters)               | (68.2 sq. meters)           | (55.7 sq. meters)          | (51.2 sq. meters)          |
| Layout of Houses/     | One to two room layout of      | Two to three room layout of    | One or two room layout of   | Two to three room layout   | Two rooms layout of        |
| Apartments            | single household around a      | multiple households            | single household around     | of multiple households     | double household           |
|                       | private internal courtyard     | around a shared internal       | a lounge/living area which  | around a shared internal   | around an entry foyer      |
|                       | which is connected to the      | courtyard which is connected   | is connected to the toilet  | courtyard which is         | which is connected to the  |
|                       | toilet, kitchen and the        | to the toilet, kitchen and the | and kitchen. The common     | connected to the toilet,   | toilet and kitchen. The    |
|                       | staircase. The first floor     | staircase. The same maybe      | staircase and shared        | kitchen and the staircase. | common staircase and       |
|                       | usually has one to two rooms   | repeated on the upper floors.  | courtyard/open space are    | The same maybe             | shared street act as spill |
|                       | and roof terrace.              | ( refer house plans NL)        | outside.                    | repeated on the upper      | out spaces.                |
|                       | ( refer house plans KKB)       |                                | ( refer apartment plans FS) | floors.                    |                            |
|                       |                                |                                |                             | ( refer house plans NL)    |                            |
| Average household     | 6.7                            | 13.56                          | 5.72                        | 6.7                        | 10                         |
| size                  | Mostly Nuclear families        | Mostly Extended families       | Mostly Nuclear families     | Mostly Extended families   | Mostly Extended families   |
| Average number of     | 01                             | 2.7                            | 01                          | 1.5                        | 02                         |
| families per plot     |                                |                                |                             |                            |                            |
| Average number of     | 03                             | 5.0                            | 03                          | 04                         | 02                         |
| rooms                 |                                |                                |                             |                            |                            |
| Average Built up      | G+1                            | G+2                            | G+6                         | G+2                        | G+3                        |
| floors                |                                |                                |                             |                            |                            |
| Land value per        | PKR 5,000 (\$ 61) per sq.      | PKR 7,352 (\$ 90) per sq. yard | PKR. 9,752 (\$ 120) per sq. | PKR 10,000 (\$ 123) per    | Not Available              |
| square yard           | yard for a typical house of    | for a typical house of G+2,    | yard for an typical         | sq. yard for a typical     |                            |
|                       | G+1, having a total covered    | having a total covered area    | apartment having a total    | house of G+2, having a     |                            |
|                       | area (all floors) of 160 sq    | (all floor) of about 360 sq    | covered area of 81.6 sq.    | covered area of about      |                            |
|                       | yards (133.78 sq meters)       | yards (301.0 sq meters)        | yards (68.2 sq meters)      | 200 sq yards (167.2 sq     |                            |
|                       |                                |                                |                             | meters)                    |                            |
| Livability conditions | Fair to Good                   | Poor to Fair                   | Fair to Good                | Fair to Good               | Poor to Fair               |
| of the locality       |                                |                                |                             |                            |                            |
|                       | KKB plots were given at a      | NL at the current rate of PKR  | FS at PKR. 9,752 (\$12) per | PN at the current rate of  | The current residents      |
|                       | subsidized rate of PKR 370     | 7,352 (\$90) per sq yard for a |                             |                            | who have mostly            |
|                       | (\$4.5) per sq yard. Over time | G+2 house provides a rather    | apartment having a covered  |                            | inherited the apartments   |
|                       | an average family has          | expensive option for new low   | area of about 81.6 sq yards | house of a covered area    | or are sharing it with     |