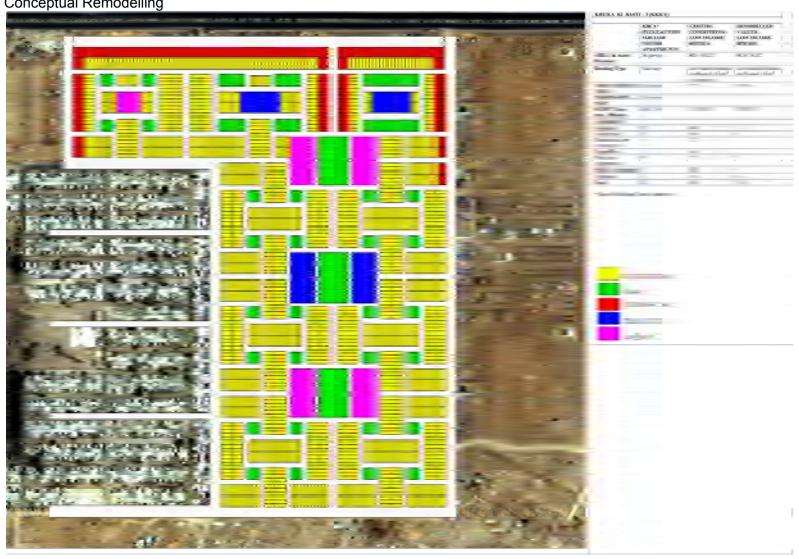

rsons per and

673 cellum saw acut BBD 2670's per house

3. RUTSING DEVICTY ADDITIONS TO 84 UNITS, AT 4 parsons per unit

NOTIC ABOUT time a package of balls to yet to 1014, bostery list percent per site 2341 personoper lugas

PERCENTA COMMERCIAL

DESIGNATION OF THE PERSON NAMED IN

неверента, ехтемвом ом CONTRACTOR STENSON ON CONCENTUR, RE-MODELLING OPTION 1

PRO-13

100 ij

DAMENTAL 2010

223

FANAD APPARTMENTS

DESCRIPTION



# **APPENDIX 4.4.3**



MAIN ROAD













# Appendix – 4: Maps

# 4.1 KHUDA KI BASTI - III

# 4.1.1 Satellite Image



### 4.1 KHUDA KI BASTI – III

### 4.1.2 Existing Landuse



### 4.1 KHUDA KI BASTI – III

# 4.1.3 Existing Housing Types



### 4.1.4 Existing Housing Types

PRS1/LOOK



SECTION DO

### 4.1 KHUDA KI BASTI - III

4.1.5 Conceptual Remodelling



# Appendix - 4: Maps

# 4.1 KHUDA KI BASTI – III

# 4.1.6 Conceptual 3D-Modeling



# 4.1.7 Conceptual 3D-Modeling





# 4.1.8 Conceptual 3D-Modeling



# Appendix – 4: Maps

# 4.1 KHUDA KI BASTI – III

# 4.1.9 Photographs (Credits: Fareena Chanda)

























# 4.2.1 Satellite Image



### 4.2.2 Existing Landuse



# 4.2.3 Existing Housing Types





### **NAWALANE** 4.2

# Existing House Types





FIRST FLOOR



# 4.2.5 Conceptual Remodelling



# 4.2.6 Conceptual 3D-Modeling



# 4.2.7 Conceptual 3D-Modeling















# 4.2.8 Photographs (Credits: Fareena Chanda)





















# 4.3.1 Satellite Image



## 4.3.2 Existing Landuse



# 4.3.3 Existing House Types





# 4.3.4 Conceptual Remodelling



## 4.3.5 Conceptual 3D-Modeling



# 4.3.6 Conceptual 3D-Mod