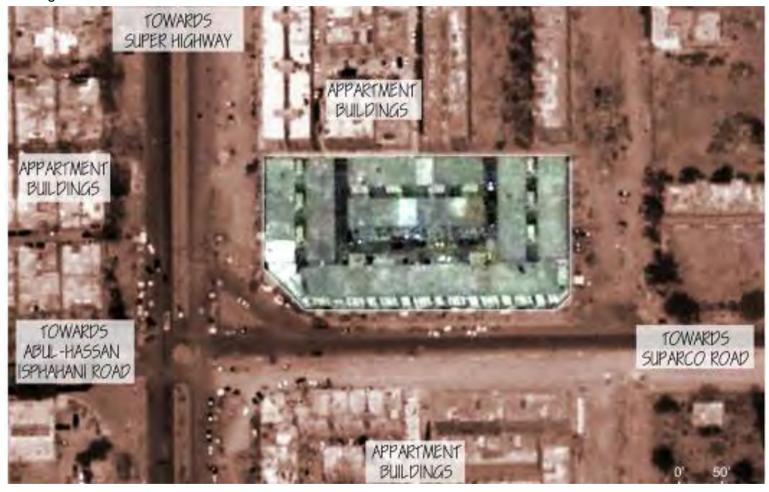

### Comparison of Environmental, Housing, and Socio-Economic Conditions for the Four Sites

**Matrix 01: Environmental Conditions** 

| Case Study                                                             | Khuda Ki Basti (KKB)                                                                    | Nawalane (NL)                                                                                                 | Fahad Square (FS)                                                           | Paposh Nagar<br>(PN)                                                 | Labor Square<br>(LS)                                                                                                               |
|------------------------------------------------------------------------|-----------------------------------------------------------------------------------------|---------------------------------------------------------------------------------------------------------------|-----------------------------------------------------------------------------|----------------------------------------------------------------------|------------------------------------------------------------------------------------------------------------------------------------|
| Settlement layout                                                      | Orthogonal Grid Iron plan<br>with a house cluster<br>layout around central<br>amenities | Grid Iron plan based on<br>the site topography with<br>back to back houses                                    | Part of the Grid Iron plan of Gulzar-e-Hijri. Compound type apartment block | Grid Iron plan<br>with streets on<br>the front and<br>back of houses | Part of Grid Iron plan of<br>the SITE Town with<br>spaces between<br>apartment blocks acting<br>as spill out spaces and<br>streets |
| Built area                                                             | 55.62 %                                                                                 | 75.68 %                                                                                                       | 70.66 %                                                                     | 76.61 %                                                              | Not Available                                                                                                                      |
| Open area (voids which are either open spaces or un constructed plots) | 44.68 %                                                                                 | 24.32%                                                                                                        | 29.4 %                                                                      | 23.39 %                                                              | Not Available                                                                                                                      |
| Noise Level<br>Control (traffic                                        | Good                                                                                    | Fair                                                                                                          | Fair                                                                        | Fair                                                                 | Fair                                                                                                                               |
| and general<br>noise)                                                  | As the settlement is located on the outskirts of the city there is no noise pollution   | The road facing houses complain of noise pollution generated by traffic and surrounding commercial activities | The road facing apartments have noise pollution problem due to traffic      | The road facing houses have noise pollution problem due to traffic   | The road facing apartments have noise pollution problem due to heavy industrial area traffic                                       |