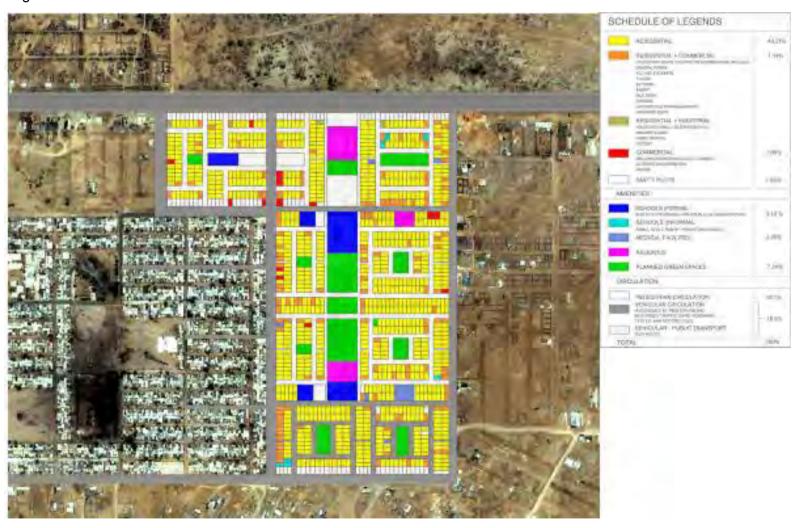

HANNING ACCIONING

2 LOSIMINON, JIVITS 42 CHONOLAG FLICIBLE 23 RESERVES, DRTS 42 ON 28-24-2-1009 23 RESERVES, DRTS ON 18-21-1008 PUS ONE PUSS ON 18-15 PLANGED SENSON

180 JOY TO AT S persons per and

673 cellum saw acut BBD 2670's per house

3. RUTSING DEVICTY ADDITIONS TO 84 UNITS, AT 4 parsons per unit

NOTIC ABOUT time a package of balls to yet to 1014, bostery list percent per site 2341 personoper lugas

PERCENTA COMMERCIAL

DESIGNATION OF THE PERSON NAMED IN

неверента, ехтемвом ом CONTRACTOR STENSON ON CONCENTUR, RE-MODELLING OPTION 1

PRO-13

100 ij

DAMENTAL 2010

223

FANAD APPARTMENTS

DESCRIPTION



# **APPENDIX 4.4.3**



MAIN ROAD













# Appendix – 4: Maps

# 4.1 KHUDA KI BASTI - III

# 4.1.1 Satellite Image



### 4.1 KHUDA KI BASTI – III

### 4.1.2 Existing Landuse



### 4.1 KHUDA KI BASTI – III

# 4.1.3 Existing Housing Types



### 4.1.4 Existing Housing Types

PRS1/LOOK



SECTION DO

### 4.1 KHUDA KI BASTI - III

4.1.5 Conceptual Remodelling



# Appendix - 4: Maps

# 4.1 KHUDA KI BASTI – III

# 4.1.6 Conceptual 3D-Modeling



# 4.1.7 Conceptual 3D-Modeling





# 4.1.8 Conceptual 3D-Modeling



# Appendix – 4: Maps

# 4.1 KHUDA KI BASTI – III

# 4.1.9 Photographs (Credits: Fareena Chanda)

























# 4.2.1 Satellite Image



### 4.2.2 Existing Landuse



# 4.2.3 Existing Housing Types





### **NAWALANE** 4.2

# Existing House Types





FIRST FLOOR



# 4.2.5 Conceptual Remodelling



# 4.2.6 Conceptual 3D-Modeling



# 4.2.7 Conceptual 3D-Modeling















# 4.2.8 Photographs (Credits: Fareena Chanda)