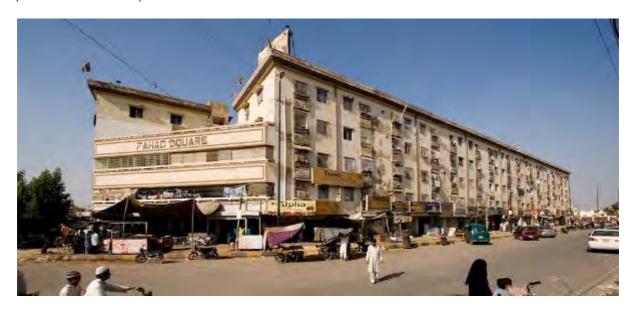

**Matrix 02: Housing Conditions** 

| Case Study            | Khuda Ki Basti (KKB)           | Nawalane (NL)                  | Fahad Square (FS)           | Paposh Nagar (PN)          | Labor Square (LS)          |
|-----------------------|--------------------------------|--------------------------------|-----------------------------|----------------------------|----------------------------|
|                       |                                |                                |                             |                            |                            |
| Average               | 80 sq. yards                   | 120 sq. yards                  | 81.6 sq. yards              | 66.6 sq. yards             | 61.2 sq. yards             |
| Plot/Apartment size   | (67 sq. meters)                | (100 sq. meters)               | (68.2 sq. meters)           | (55.7 sq. meters)          | (51.2 sq. meters)          |
| Layout of Houses/     | One to two room layout of      | Two to three room layout of    | One or two room layout of   | Two to three room layout   | Two rooms layout of        |
| Apartments            | single household around a      | multiple households            | single household around     | of multiple households     | double household           |
|                       | private internal courtyard     | around a shared internal       | a lounge/living area which  | around a shared internal   | around an entry foyer      |
|                       | which is connected to the      | courtyard which is connected   | is connected to the toilet  | courtyard which is         | which is connected to the  |
|                       | toilet, kitchen and the        | to the toilet, kitchen and the | and kitchen. The common     | connected to the toilet,   | toilet and kitchen. The    |
|                       | staircase. The first floor     | staircase. The same maybe      | staircase and shared        | kitchen and the staircase. | common staircase and       |
|                       | usually has one to two rooms   | repeated on the upper floors.  | courtyard/open space are    | The same maybe             | shared street act as spill |
|                       | and roof terrace.              | ( refer house plans NL)        | outside.                    | repeated on the upper      | out spaces.                |
|                       | ( refer house plans KKB)       |                                | ( refer apartment plans FS) | floors.                    |                            |
|                       |                                |                                |                             | ( refer house plans NL)    |                            |
| Average household     | 6.7                            | 13.56                          | 5.72                        | 6.7                        | 10                         |
| size                  | Mostly Nuclear families        | Mostly Extended families       | Mostly Nuclear families     | Mostly Extended families   | Mostly Extended families   |
| Average number of     | 01                             | 2.7                            | 01                          | 1.5                        | 02                         |
| families per plot     |                                |                                |                             |                            |                            |
| Average number of     | 03                             | 5.0                            | 03                          | 04                         | 02                         |
| rooms                 |                                |                                |                             |                            |                            |
| Average Built up      | G+1                            | G+2                            | G+6                         | G+2                        | G+3                        |
| floors                |                                |                                |                             |                            |                            |
| Land value per        | PKR 5,000 (\$ 61) per sq.      | PKR 7,352 (\$ 90) per sq. yard | PKR. 9,752 (\$ 120) per sq. | PKR 10,000 (\$ 123) per    | Not Available              |
| square yard           | yard for a typical house of    | for a typical house of G+2,    | yard for an typical         | sq. yard for a typical     |                            |
|                       | G+1, having a total covered    | having a total covered area    | apartment having a total    | house of G+2, having a     |                            |
|                       | area (all floors) of 160 sq    | (all floor) of about 360 sq    | covered area of 81.6 sq.    | covered area of about      |                            |
|                       | yards (133.78 sq meters)       | yards (301.0 sq meters)        | yards (68.2 sq meters)      | 200 sq yards (167.2 sq     |                            |
|                       |                                |                                |                             | meters)                    |                            |
| Livability conditions | Fair to Good                   | Poor to Fair                   | Fair to Good                | Fair to Good               | Poor to Fair               |
| of the locality       |                                |                                |                             |                            |                            |
|                       | KKB plots were given at a      | NL at the current rate of PKR  | FS at PKR. 9,752 (\$12) per | PN at the current rate of  | The current residents      |
|                       | subsidized rate of PKR 370     | 7,352 (\$90) per sq yard for a |                             |                            | who have mostly            |
|                       | (\$4.5) per sq yard. Over time | G+2 house provides a rather    | apartment having a covered  |                            | inherited the apartments   |
|                       | an average family has          | expensive option for new low   | area of about 81.6 sq yards | house of a covered area    | or are sharing it with     |