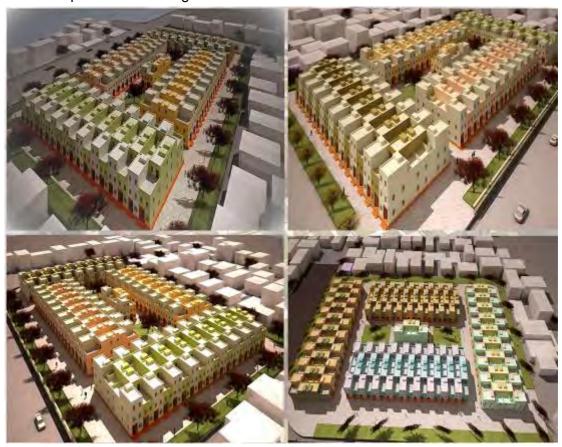

**Matrix 02: Housing Conditions** 

| Case Study            | Khuda Ki Basti (KKB)           | Nawalane (NL)                  | Fahad Square (FS)           | Paposh Nagar (PN)          | Labor Square (LS)          |
|-----------------------|--------------------------------|--------------------------------|-----------------------------|----------------------------|----------------------------|
|                       |                                |                                |                             |                            |                            |
| Average               | 80 sq. yards                   | 120 sq. yards                  | 81.6 sq. yards              | 66.6 sq. yards             | 61.2 sq. yards             |
| Plot/Apartment size   | (67 sq. meters)                | (100 sq. meters)               | (68.2 sq. meters)           | (55.7 sq. meters)          | (51.2 sq. meters)          |
| Layout of Houses/     | One to two room layout of      | Two to three room layout of    | One or two room layout of   | Two to three room layout   | Two rooms layout of        |
| Apartments            | single household around a      | multiple households            | single household around     | of multiple households     | double household           |
|                       | private internal courtyard     | around a shared internal       | a lounge/living area which  | around a shared internal   | around an entry foyer      |
|                       | which is connected to the      | courtyard which is connected   | is connected to the toilet  | courtyard which is         | which is connected to the  |
|                       | toilet, kitchen and the        | to the toilet, kitchen and the | and kitchen. The common     | connected to the toilet,   | toilet and kitchen. The    |
|                       | staircase. The first floor     | staircase. The same maybe      | staircase and shared        | kitchen and the staircase. | common staircase and       |
|                       | usually has one to two rooms   | repeated on the upper floors.  | courtyard/open space are    | The same maybe             | shared street act as spill |
|                       | and roof terrace.              | ( refer house plans NL)        | outside.                    | repeated on the upper      | out spaces.                |
|                       | ( refer house plans KKB)       |                                | ( refer apartment plans FS) | floors.                    |                            |
|                       |                                |                                |                             | ( refer house plans NL)    |                            |
| Average household     | 6.7                            | 13.56                          | 5.72                        | 6.7                        | 10                         |
| size                  | Mostly Nuclear families        | Mostly Extended families       | Mostly Nuclear families     | Mostly Extended families   | Mostly Extended families   |
| Average number of     | 01                             | 2.7                            | 01                          | 1.5                        | 02                         |
| families per plot     |                                |                                |                             |                            |                            |
| Average number of     | 03                             | 5.0                            | 03                          | 04                         | 02                         |
| rooms                 |                                |                                |                             |                            |                            |
| Average Built up      | G+1                            | G+2                            | G+6                         | G+2                        | G+3                        |
| floors                |                                |                                |                             |                            |                            |
| Land value per        | PKR 5,000 (\$ 61) per sq.      | PKR 7,352 (\$ 90) per sq. yard | PKR. 9,752 (\$ 120) per sq. | PKR 10,000 (\$ 123) per    | Not Available              |
| square yard           | yard for a typical house of    | for a typical house of G+2,    | yard for an typical         | sq. yard for a typical     |                            |
|                       | G+1, having a total covered    | having a total covered area    | apartment having a total    | house of G+2, having a     |                            |
|                       | area (all floors) of 160 sq    | (all floor) of about 360 sq    | covered area of 81.6 sq.    | covered area of about      |                            |
|                       | yards (133.78 sq meters)       | yards (301.0 sq meters)        | yards (68.2 sq meters)      | 200 sq yards (167.2 sq     |                            |
|                       |                                |                                |                             | meters)                    |                            |
| Livability conditions | Fair to Good                   | Poor to Fair                   | Fair to Good                | Fair to Good               | Poor to Fair               |
| of the locality       |                                |                                |                             |                            |                            |
|                       | KKB plots were given at a      | NL at the current rate of PKR  | FS at PKR. 9,752 (\$12) per | PN at the current rate of  | The current residents      |
|                       | subsidized rate of PKR 370     | 7,352 (\$90) per sq yard for a |                             |                            | who have mostly            |
|                       | (\$4.5) per sq yard. Over time | G+2 house provides a rather    | apartment having a covered  |                            | inherited the apartments   |
|                       | an average family has          | expensive option for new low   | area of about 81.6 sq yards | house of a covered area    | or are sharing it with     |