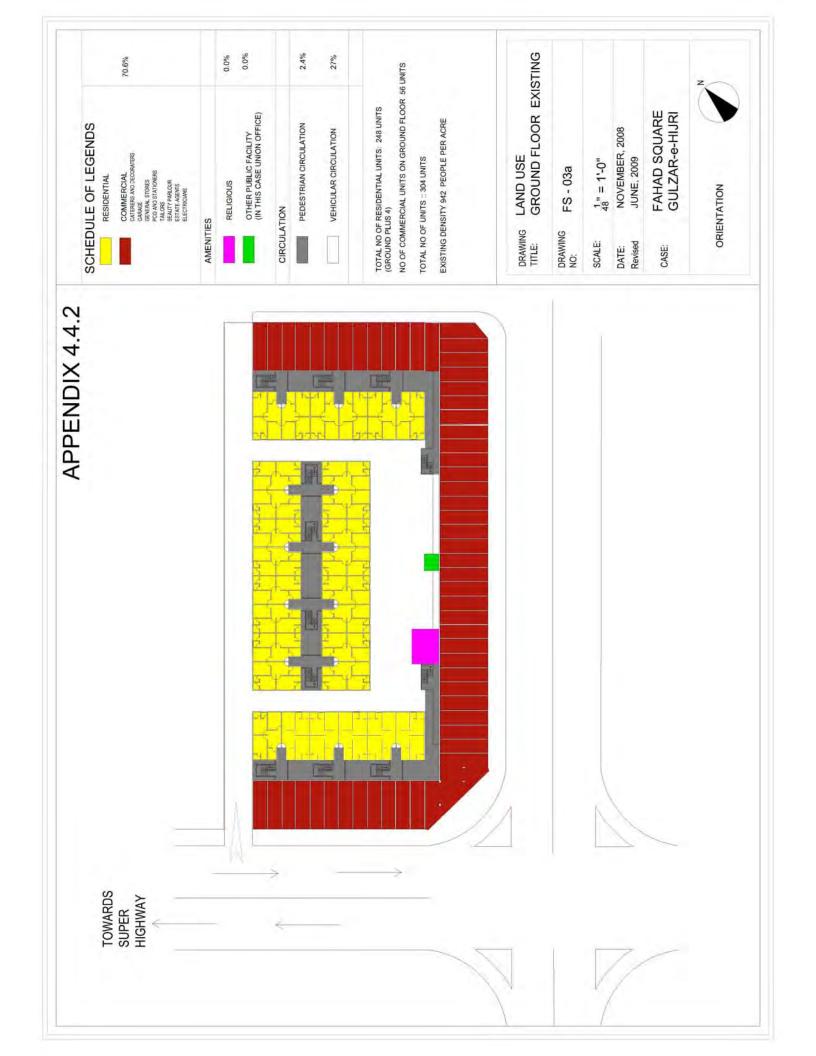

NG -KDA PLANNING EVOLVED BY PEOPLE AREA OF PLOT: 66 SQ.YARDS

SECTION BB'

4.WDE

NEIGHBOURING RESIDENCE







1. PERMANENTAL DENSITY BIO PERCHANNING ACCIONING

2 LOSIMINON, JIVITS 42 CHONOLAG FLICIBLE 23 RESERVES, DRTS 42 ON 28-24-2-1009 23 RESERVES, DRTS ON 18-21-1008 PUS ONE PUSS ON 18-15 PLANGED SENSON

180 JOY TO AT S persons per and

673 cellum saw acut BBD 2670's per house

3. RUTSING DEVICTY ADDITIONS TO 84 UNITS, AT 4 parsons per unit

NOTIC ABOUT time a package of balls to yet to 1014, bostery list percent per site 2341 personoper lugas

PERCENTA COMMERCIAL

DESIGNATION OF THE PERSON NAMED IN

неверента, ехтемвом ом CONTRACTOR STENSON ON CONCENTUR, RE-MODELLING OPTION 1

PRO-13

100 ij

DAMENTAL 2010

223

FANAD APPARTMENTS

DESCRIPTION



# **APPENDIX 4.4.3**



MAIN ROAD













# Appendix – 4: Maps

# 4.1 KHUDA KI BASTI - III

# 4.1.1 Satellite Image



### 4.1 KHUDA KI BASTI – III

### 4.1.2 Existing Landuse



### 4.1 KHUDA KI BASTI – III

# 4.1.3 Existing Housing Types



### 4.1.4 Existing Housing Types

PRS1/LOOK



SECTION DO

### 4.1 KHUDA KI BASTI - III

4.1.5 Conceptual Remodelling



# Appendix - 4: Maps

# 4.1 KHUDA KI BASTI – III

# 4.1.6 Conceptual 3D-Modeling



# 4.1.7 Conceptual 3D-Modeling





# 4.1.8 Conceptual 3D-Modeling



# Appendix – 4: Maps

# 4.1 KHUDA KI BASTI – III

# 4.1.9 Photographs (Credits: Fareena Chanda)

























# 4.2.1 Satellite Image



### 4.2.2 Existing Landuse



# 4.2.3 Existing Housing Types





### **NAWALANE** 4.2

# Existing House Types





FIRST FLOOR



# 4.2.5 Conceptual Remodelling



# 4