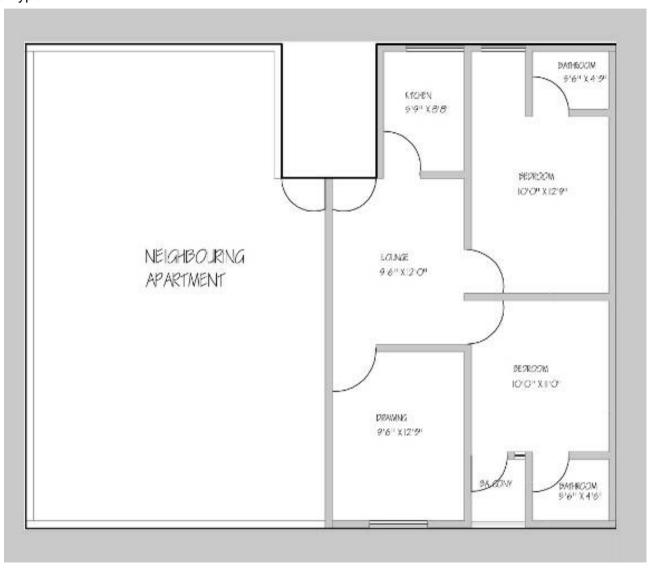

**Matrix 02: Housing Conditions** 

| Case Study            | Khuda Ki Basti (KKB)           | Nawalane (NL)                  | Fahad Square (FS)           | Paposh Nagar (PN)          | Labor Square (LS)          |
|-----------------------|--------------------------------|--------------------------------|-----------------------------|----------------------------|----------------------------|
|                       |                                |                                |                             |                            |                            |
| Average               | 80 sq. yards                   | 120 sq. yards                  | 81.6 sq. yards              | 66.6 sq. yards             | 61.2 sq. yards             |
| Plot/Apartment size   | (67 sq. meters)                | (100 sq. meters)               | (68.2 sq. meters)           | (55.7 sq. meters)          | (51.2 sq. meters)          |
| Layout of Houses/     | One to two room layout of      | Two to three room layout of    | One or two room layout of   | Two to three room layout   | Two rooms layout of        |
| Apartments            | single household around a      | multiple households            | single household around     | of multiple households     | double household           |
|                       | private internal courtyard     | around a shared internal       | a lounge/living area which  | around a shared internal   | around an entry foyer      |
|                       | which is connected to the      | courtyard which is connected   | is connected to the toilet  | courtyard which is         | which is connected to the  |
|                       | toilet, kitchen and the        | to the toilet, kitchen and the | and kitchen. The common     | connected to the toilet,   | toilet and kitchen. The    |
|                       | staircase. The first floor     | staircase. The same maybe      | staircase and shared        | kitchen and the staircase. | common staircase and       |
|                       | usually has one to two rooms   | repeated on the upper floors.  | courtyard/open space are    | The same maybe             | shared street act as spill |
|                       | and roof terrace.              | ( refer house plans NL)        | outside.                    | repeated on the upper      | out spaces.                |
|                       | ( refer house plans KKB)       |                                | ( refer apartment plans FS) | floors.                    |                            |
|                       |                                |                                |                             | ( refer house plans NL)    |                            |
| Average household     | 6.7                            | 13.56                          | 5.72                        | 6.7                        | 10                         |
| size                  | Mostly Nuclear families        | Mostly Extended families       | Mostly Nuclear families     | Mostly Extended families   | Mostly Extended families   |
| Average number of     | 01                             | 2.7                            | 01                          | 1.5                        | 02                         |
| families per plot     |                                |                                |                             |                            |                            |
| Average number of     | 03                             | 5.0                            | 03                          | 04                         | 02                         |
| rooms                 |                                |                                |                             |                            |                            |
| Average Built up      | G+1                            | G+2                            | G+6                         | G+2                        | G+3                        |
| floors                |                                |                                |                             |                            |                            |
| Land value per        | PKR 5,000 (\$ 61) per sq.      | PKR 7,352 (\$ 90) per sq. yard | PKR. 9,752 (\$ 120) per sq. | PKR 10,000 (\$ 123) per    | Not Available              |
| square yard           | yard for a typical house of    | for a typical house of G+2,    | yard for an typical         | sq. yard for a typical     |                            |
|                       | G+1, having a total covered    | having a total covered area    | apartment having a total    | house of G+2, having a     |                            |
|                       | area (all floors) of 160 sq    | (all floor) of about 360 sq    | covered area of 81.6 sq.    | covered area of about      |                            |
|                       | yards (133.78 sq meters)       | yards (301.0 sq meters)        | yards (68.2 sq meters)      | 200 sq yards (167.2 sq     |                            |
|                       |                                |                                |                             | meters)                    |                            |
| Livability conditions | Fair to Good                   | Poor to Fair                   | Fair to Good                | Fair to Good               | Poor to Fair               |
| of the locality       |                                |                                |                             |                            |                            |
|                       | KKB plots were given at a      | NL at the current rate of PKR  | FS at PKR. 9,752 (\$12) per | PN at the current rate of  | The current residents      |
|                       | subsidized rate of PKR 370     | 7,352 (\$90) per sq yard for a |                             |                            | who have mostly            |
|                       | (\$4.5) per sq yard. Over time | G+2 house provides a rather    | apartment having a covered  |                            | inherited the apartments   |
|                       | an average family has          | expensive option for new low   | area of about 81.6 sq yards | house of a covered area    | or are sharing it with     |