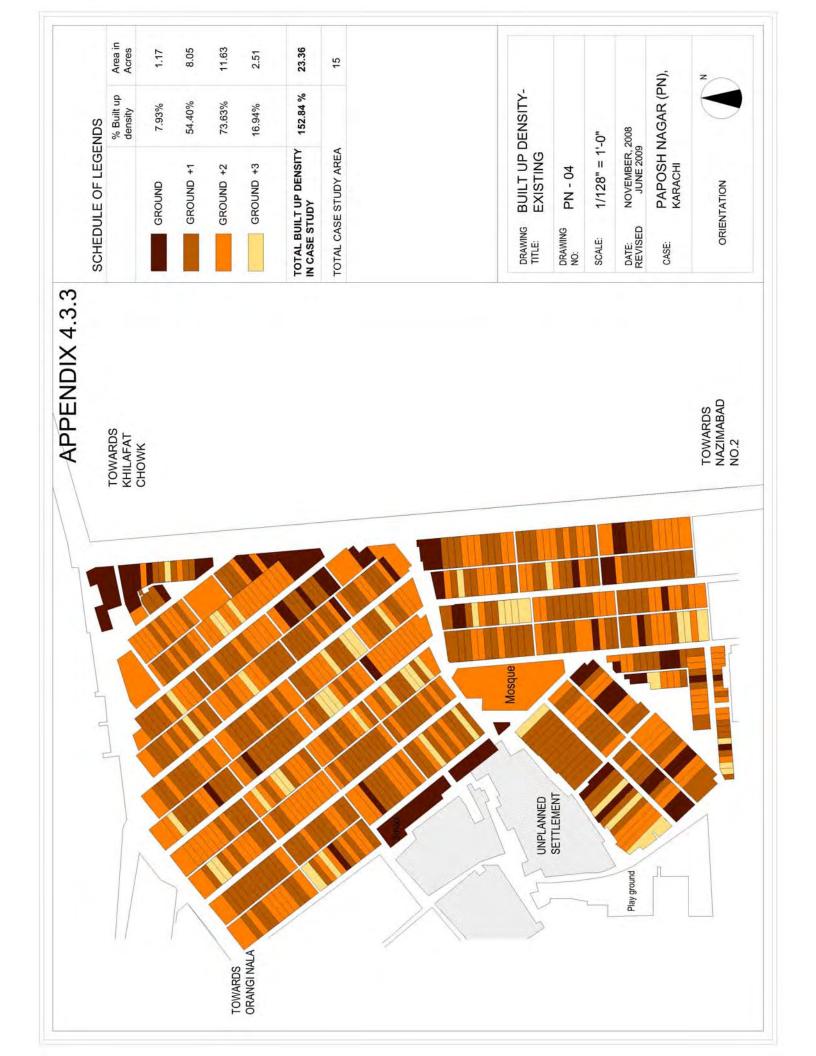

**Matrix 02: Housing Conditions** 

| Case Study            | Khuda Ki Basti (KKB)           | Nawalane (NL)                  | Fahad Square (FS)           | Paposh Nagar (PN)          | Labor Square (LS)          |
|-----------------------|--------------------------------|--------------------------------|-----------------------------|----------------------------|----------------------------|
|                       |                                |                                |                             |                            |                            |
| Average               | 80 sq. yards                   | 120 sq. yards                  | 81.6 sq. yards              | 66.6 sq. yards             | 61.2 sq. yards             |
| Plot/Apartment size   | (67 sq. meters)                | (100 sq. meters)               | (68.2 sq. meters)           | (55.7 sq. meters)          | (51.2 sq. meters)          |
| Layout of Houses/     | One to two room layout of      | Two to three room layout of    | One or two room layout of   | Two to three room layout   | Two rooms layout of        |
| Apartments            | single household around a      | multiple households            | single household around     | of multiple households     | double household           |
|                       | private internal courtyard     | around a shared internal       | a lounge/living area which  | around a shared internal   | around an entry foyer      |
|                       | which is connected to the      | courtyard which is connected   | is connected to the toilet  | courtyard which is         | which is connected to the  |
|                       | toilet, kitchen and the        | to the toilet, kitchen and the | and kitchen. The common     | connected to the toilet,   | toilet and kitchen. The    |
|                       | staircase. The first floor     | staircase. The same maybe      | staircase and shared        | kitchen and the staircase. | common staircase and       |
|                       | usually has one to two rooms   | repeated on the upper floors.  | courtyard/open space are    | The same maybe             | shared street act as spill |
|                       | and roof terrace.              | ( refer house plans NL)        | outside.                    | repeated on the upper      | out spaces.                |
|                       | ( refer house plans KKB)       |                                | ( refer apartment plans FS) | floors.                    |                            |
|                       |                                |                                |                             | ( refer house plans NL)    |                            |
| Average household     | 6.7                            | 13.56                          | 5.72                        | 6.7                        | 10                         |
| size                  | Mostly Nuclear families        | Mostly Extended families       | Mostly Nuclear families     | Mostly Extended families   | Mostly Extended families   |
| Average number of     | 01                             | 2.7                            | 01                          | 1.5                        | 02                         |
| families per plot     |                                |                                |                             |                            |                            |
| Average number of     | 03                             | 5.0                            | 03                          | 04                         | 02                         |
| rooms                 |                                |                                |                             |                            |                            |
| Average Built up      | G+1                            | G+2                            | G+6                         | G+2                        | G+3                        |
| floors                |                                |                                |                             |                            |                            |
| Land value per        | PKR 5,000 (\$ 61) per sq.      | PKR 7,352 (\$ 90) per sq. yard | PKR. 9,752 (\$ 120) per sq. | PKR 10,000 (\$ 123) per    | Not Available              |
| square yard           | yard for a typical house of    | for a typical house of G+2,    | yard for an typical         | sq. yard for a typical     |                            |
|                       | G+1, having a total covered    | having a total covered area    | apartment having a total    | house of G+2, having a     |                            |
|                       | area (all floors) of 160 sq    | (all floor) of about 360 sq    | covered area of 81.6 sq.    | covered area of about      |                            |
|                       | yards (133.78 sq meters)       | yards (301.0 sq meters)        | yards (68.2 sq meters)      | 200 sq yards (167.2 sq     |                            |
|                       |                                |                                |                             | meters)                    |                            |
| Livability conditions | Fair to Good                   | Poor to Fair                   | Fair to Good                | Fair to Good               | Poor to Fair               |
| of the locality       |                                |                                |                             |                            |                            |
|                       | KKB plots were given at a      | NL at the current rate of PKR  | FS at PKR. 9,752 (\$12) per | PN at the current rate of  | The current residents      |
|                       | subsidized rate of PKR 370     | 7,352 (\$90) per sq yard for a |                             |                            | who have mostly            |
|                       | (\$4.5) per sq yard. Over time | G+2 house provides a rather    | apartment having a covered  |                            | inherited the apartments   |
|                       | an average family has          | expensive option for new low   | area of about 81.6 sq yards | house of a covered area    | or are sharing it with     |