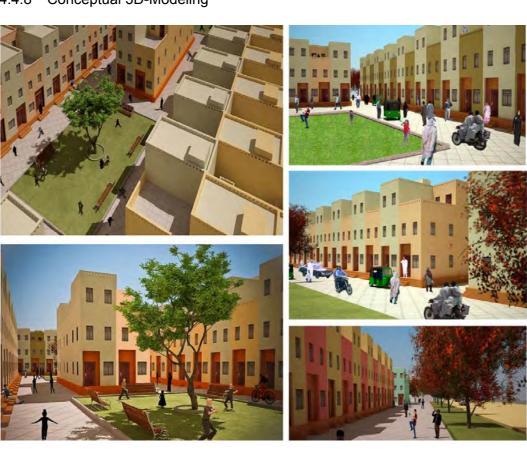

**Matrix 02: Housing Conditions** 

| Case Study            | Khuda Ki Basti (KKB)           | Nawalane (NL)                  | Fahad Square (FS)           | Paposh Nagar (PN)          | Labor Square (LS)          |
|-----------------------|--------------------------------|--------------------------------|-----------------------------|----------------------------|----------------------------|
|                       |                                |                                |                             |                            |                            |
| Average               | 80 sq. yards                   | 120 sq. yards                  | 81.6 sq. yards              | 66.6 sq. yards             | 61.2 sq. yards             |
| Plot/Apartment size   | (67 sq. meters)                | (100 sq. meters)               | (68.2 sq. meters)           | (55.7 sq. meters)          | (51.2 sq. meters)          |
| Layout of Houses/     | One to two room layout of      | Two to three room layout of    | One or two room layout of   | Two to three room layout   | Two rooms layout of        |
| Apartments            | single household around a      | multiple households            | single household around     | of multiple households     | double household           |
|                       | private internal courtyard     | around a shared internal       | a lounge/living area which  | around a shared internal   | around an entry foyer      |
|                       | which is connected to the      | courtyard which is connected   | is connected to the toilet  | courtyard which is         | which is connected to the  |
|                       | toilet, kitchen and the        | to the toilet, kitchen and the | and kitchen. The common     | connected to the toilet,   | toilet and kitchen. The    |
|                       | staircase. The first floor     | staircase. The same maybe      | staircase and shared        | kitchen and the staircase. | common staircase and       |
|                       | usually has one to two rooms   | repeated on the upper floors.  | courtyard/open space are    | The same maybe             | shared street act as spill |
|                       | and roof terrace.              | ( refer house plans NL)        | outside.                    | repeated on the upper      | out spaces.                |
|                       | ( refer house plans KKB)       |                                | ( refer apartment plans FS) | floors.                    |                            |
|                       |                                |                                |                             | ( refer house plans NL)    |                            |
| Average household     | 6.7                            | 13.56                          | 5.72                        | 6.7                        | 10                         |
| size                  | Mostly Nuclear families        | Mostly Extended families       | Mostly Nuclear families     | Mostly Extended families   | Mostly Extended families   |
| Average number of     | 01                             | 2.7                            | 01                          | 1.5                        | 02                         |
| families per plot     |                                |                                |                             |                            |                            |
| Average number of     | 03                             | 5.0                            | 03                          | 04                         | 02                         |
| rooms                 |                                |                                |                             |                            |                            |
| Average Built up      | G+1                            | G+2                            | G+6                         | G+2                        | G+3                        |
| floors                |                                |                                |                             |                            |                            |
| Land value per        | PKR 5,000 (\$ 61) per sq.      | PKR 7,352 (\$ 90) per sq. yard | PKR. 9,752 (\$ 120) per sq. | PKR 10,000 (\$ 123) per    | Not Available              |
| square yard           | yard for a typical house of    | for a typical house of G+2,    | yard for an typical         | sq. yard for a typical     |                            |
|                       | G+1, having a total covered    | having a total covered area    | apartment having a total    | house of G+2, having a     |                            |
|                       | area (all floors) of 160 sq    | (all floor) of about 360 sq    | covered area of 81.6 sq.    | covered area of about      |                            |
|                       | yards (133.78 sq meters)       | yards (301.0 sq meters)        | yards (68.2 sq meters)      | 200 sq yards (167.2 sq     |                            |
|                       |                                |                                |                             | meters)                    |                            |
| Livability conditions | Fair to Good                   | Poor to Fair                   | Fair to Good                | Fair to Good               | Poor to Fair               |
| of the locality       |                                |                                |                             |                            |                            |
|                       | KKB plots were given at a      | NL at the current rate of PKR  | FS at PKR. 9,752 (\$12) per | PN at the current rate of  | The current residents      |
|                       | subsidized rate of PKR 370     | 7,352 (\$90) per sq yard for a |                             |                            | who have mostly            |
|                       | (\$4.5) per sq yard. Over time | G+2 house provides a rather    | apartment having a covered  |                            | inherited the apartments   |
|                       | an average family has          | expensive option for new low   | area of about 81.6 sq yards | house of a covered area    | or are sharing it with     |