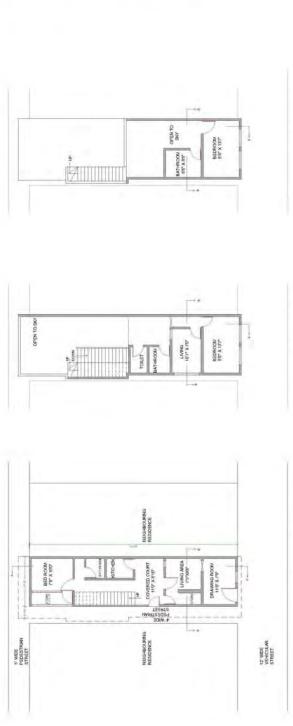

**Matrix 02: Housing Conditions** 

| Case Study            | Khuda Ki Basti (KKB)           | Nawalane (NL)                  | Fahad Square (FS)           | Paposh Nagar (PN)          | Labor Square (LS)          |
|-----------------------|--------------------------------|--------------------------------|-----------------------------|----------------------------|----------------------------|
|                       |                                |                                |                             |                            |                            |
| Average               | 80 sq. yards                   | 120 sq. yards                  | 81.6 sq. yards              | 66.6 sq. yards             | 61.2 sq. yards             |
| Plot/Apartment size   | (67 sq. meters)                | (100 sq. meters)               | (68.2 sq. meters)           | (55.7 sq. meters)          | (51.2 sq. meters)          |
| Layout of Houses/     | One to two room layout of      | Two to three room layout of    | One or two room layout of   | Two to three room layout   | Two rooms layout of        |
| Apartments            | single household around a      | multiple households            | single household around     | of multiple households     | double household           |
|                       | private internal courtyard     | around a shared internal       | a lounge/living area which  | around a shared internal   | around an entry foyer      |
|                       | which is connected to the      | courtyard which is connected   | is connected to the toilet  | courtyard which is         | which is connected to the  |
|                       | toilet, kitchen and the        | to the toilet, kitchen and the | and kitchen. The common     | connected to the toilet,   | toilet and kitchen. The    |
|                       | staircase. The first floor     | staircase. The same maybe      | staircase and shared        | kitchen and the staircase. | common staircase and       |
|                       | usually has one to two rooms   | repeated on the upper floors.  | courtyard/open space are    | The same maybe             | shared street act as spill |
|                       | and roof terrace.              | ( refer house plans NL)        | outside.                    | repeated on the upper      | out spaces.                |
|                       | ( refer house plans KKB)       |                                | ( refer apartment plans FS) | floors.                    |                            |
|                       |                                |                                |                             | ( refer house plans NL)    |                            |
| Average household     | 6.7                            | 13.56                          | 5.72                        | 6.7                        | 10                         |
| size                  | Mostly Nuclear families        | Mostly Extended families       | Mostly Nuclear families     | Mostly Extended families   | Mostly Extended families   |
| Average number of     | 01                             | 2.7                            | 01                          | 1.5                        | 02                         |
| families per plot     |                                |                                |                             |                            |                            |
| Average number of     | 03                             | 5.0                            | 03                          | 04                         | 02                         |
| rooms                 |                                |                                |                             |                            |                            |
| Average Built up      | G+1                            | G+2                            | G+6                         | G+2                        | G+3                        |
| floors                |                                |                                |                             |                            |                            |
| Land value per        | PKR 5,000 (\$ 61) per sq.      | PKR 7,352 (\$ 90) per sq. yard | PKR. 9,752 (\$ 120) per sq. | PKR 10,000 (\$ 123) per    | Not Available              |
| square yard           | yard for a typical house of    | for a typical house of G+2,    | yard for an typical         | sq. yard for a typical     |                            |
|                       | G+1, having a total covered    | having a total covered area    | apartment having a total    | house of G+2, having a     |                            |
|                       | area (all floors) of 160 sq    | (all floor) of about 360 sq    | covered area of 81.6 sq.    | covered area of about      |                            |
|                       | yards (133.78 sq meters)       | yards (301.0 sq meters)        | yards (68.2 sq meters)      | 200 sq yards (167.2 sq     |                            |
|                       |                                |                                |                             | meters)                    |                            |
| Livability conditions | Fair to Good                   | Poor to Fair                   | Fair to Good                | Fair to Good               | Poor to Fair               |
| of the locality       |                                |                                |                             |                            |                            |
|                       | KKB plots were given at a      | NL at the current rate of PKR  | FS at PKR. 9,752 (\$12) per | PN at the current rate of  | The current residents      |
|                       | subsidized rate of PKR 370     | 7,352 (\$90) per sq yard for a |                             |                            | who have mostly            |
|                       | (\$4.5) per sq yard. Over time | G+2 house provides a rather    | apartment having a covered  |                            | inherited the apartments   |
|                       | an average family has          | expensive option for new low   | area of about 81.6 sq yards | house of a covered area    | or are sharing it with     |