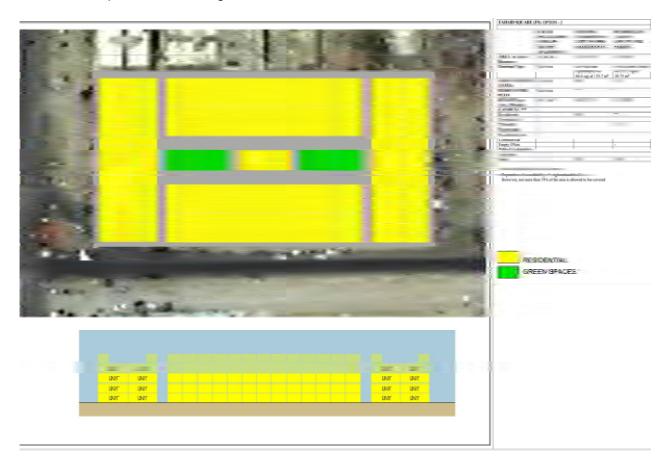

**Matrix 02: Housing Conditions** 

| Case Study            | Khuda Ki Basti (KKB)           | Nawalane (NL)                  | Fahad Square (FS)           | Paposh Nagar (PN)          | Labor Square (LS)          |
|-----------------------|--------------------------------|--------------------------------|-----------------------------|----------------------------|----------------------------|
|                       |                                |                                |                             |                            |                            |
| Average               | 80 sq. yards                   | 120 sq. yards                  | 81.6 sq. yards              | 66.6 sq. yards             | 61.2 sq. yards             |
| Plot/Apartment size   | (67 sq. meters)                | (100 sq. meters)               | (68.2 sq. meters)           | (55.7 sq. meters)          | (51.2 sq. meters)          |
| Layout of Houses/     | One to two room layout of      | Two to three room layout of    | One or two room layout of   | Two to three room layout   | Two rooms layout of        |
| Apartments            | single household around a      | multiple households            | single household around     | of multiple households     | double household           |
|                       | private internal courtyard     | around a shared internal       | a lounge/living area which  | around a shared internal   | around an entry foyer      |
|                       | which is connected to the      | courtyard which is connected   | is connected to the toilet  | courtyard which is         | which is connected to the  |
|                       | toilet, kitchen and the        | to the toilet, kitchen and the | and kitchen. The common     | connected to the toilet,   | toilet and kitchen. The    |
|                       | staircase. The first floor     | staircase. The same maybe      | staircase and shared        | kitchen and the staircase. | common staircase and       |
|                       | usually has one to two rooms   | repeated on the upper floors.  | courtyard/open space are    | The same maybe             | shared street act as spill |
|                       | and roof terrace.              | ( refer house plans NL)        | outside.                    | repeated on the upper      | out spaces.                |
|                       | ( refer house plans KKB)       |                                | ( refer apartment plans FS) | floors.                    |                            |
|                       |                                |                                |                             | ( refer house plans NL)    |                            |
| Average household     | 6.7                            | 13.56                          | 5.72                        | 6.7                        | 10                         |
| size                  | Mostly Nuclear families        | Mostly Extended families       | Mostly Nuclear families     | Mostly Extended families   | Mostly Extended families   |
| Average number of     | 01                             | 2.7                            | 01                          | 1.5                        | 02                         |
| families per plot     |                                |                                |                             |                            |                            |
| Average number of     | 03                             | 5.0                            | 03                          | 04                         | 02                         |
| rooms                 |                                |                                |                             |                            |                            |
| Average Built up      | G+1                            | G+2                            | G+6                         | G+2                        | G+3                        |
| floors                |                                |                                |                             |                            |                            |
| Land value per        | PKR 5,000 (\$ 61) per sq.      | PKR 7,352 (\$ 90) per sq. yard | PKR. 9,752 (\$ 120) per sq. | PKR 10,000 (\$ 123) per    | Not Available              |
| square yard           | yard for a typical house of    | for a typical house of G+2,    | yard for an typical         | sq. yard for a typical     |                            |
|                       | G+1, having a total covered    | having a total covered area    | apartment having a total    | house of G+2, having a     |                            |
|                       | area (all floors) of 160 sq    | (all floor) of about 360 sq    | covered area of 81.6 sq.    | covered area of about      |                            |
|                       | yards (133.78 sq meters)       | yards (301.0 sq meters)        | yards (68.2 sq meters)      | 200 sq yards (167.2 sq     |                            |
|                       |                                |                                |                             | meters)                    |                            |
| Livability conditions | Fair to Good                   | Poor to Fair                   | Fair to Good                | Fair to Good               | Poor to Fair               |
| of the locality       |                                |                                |                             |                            |                            |
|                       | KKB plots were given at a      | NL at the current rate of PKR  | FS at PKR. 9,752 (\$12) per | PN at the current rate of  | The current residents      |
|                       | subsidized rate of PKR 370     | 7,352 (\$90) per sq yard for a |                             |                            | who have mostly            |
|                       | (\$4.5) per sq yard. Over time | G+2 house provides a rather    | apartment having a covered  |                            | inherited the apartments   |
|                       | an average family has          | expensive option for new low   | area of about 81.6 sq yards | house of a covered area    | or are sharing it with     |