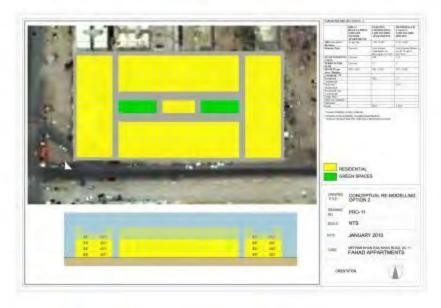

br>TITLE:   |



PLANNING TYPE: ROW HOUSING -KDA PLANNING EVOLVED BY PEOPLE AREA OF PLOT: 66 SQ.YARDS

SECTION BB'

4.WDE

NEIGHBOURING RESIDENCE







1. PERMANENTAL DENSITY BIO PERCHANNING ACCIONING

2 LOSIMINON, JIVITS 42 CHONOLAG FLICIBLE 23 RESERVES, DRTS 42 ON 28-24-2-1009 23 RESERVES, DRTS ON 18-21-1008 PUS ONE PUSS ON 18-15 PLANGED SENSON

180 JOY TO AT S persons per and

673 cellum saw acut BBD 2670's per house

3. RUTSING DEVICTY ADDITIONS TO 84 UNITS, AT 4 parsons per unit

NOTIC ABOUT time a package of balls to yet to 1014, bostery list percent per site 2341 personoper lugas

PERCENTA COMMERCIAL

DESIGNATION OF THE PERSON NAMED IN

неверента, ехтемвом ом CONTRACTOR STENSON ON CONCENTUR, RE-MODELLING OPTION 1

PRO-13

100 ij

DAMENTAL 2010

223

FANAD APPARTMENTS

DESCRIPTION



# **APPENDIX 4.4.3**



MAIN ROAD













# Appendix – 4: Maps

# 4.1 KHUDA KI BASTI - III

# 4.1.1 Satellite Image



### 4.1 KHUDA KI BASTI – III

### 4.1.2 Existing Landuse



### 4.1 KHUDA KI BASTI – III

# 4.1.3 Existing Housing Types



### 4.1.4 Existing Housing Types

PRS1/LOOK



SECTION DO

### 4.1 KHUDA KI BASTI - III

4.1.5 Conceptual Remodelling



# Appendix - 4: Maps

# 4.1 KHUDA KI BASTI – III

# 4.1.6 Conceptual 3D-Modeling



# 4.1.7 Conceptual 3D-Modeling





# 4.1.8 Conceptual 3D-Modeling



# Appendix – 4: Maps

# 4.1 KHUDA KI BASTI – III

# 4.1.9 Photographs (Credits: Fareena Chanda)

























# 4.2.1 Satellite Image



### 4.2.2 Existing Landuse



# 4.2.3 Existing Housing Types





### **NAWALANE** 4.2

# Existing House Types





FIRST FLOOR