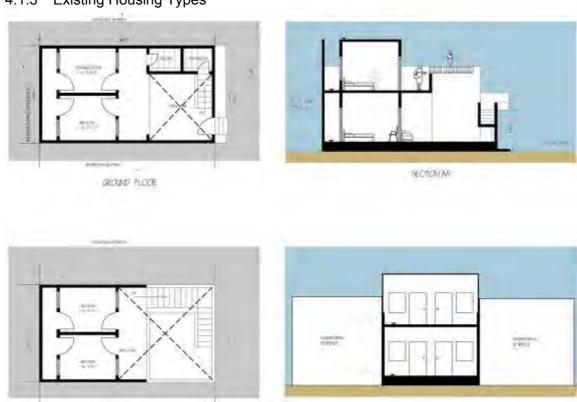

ESERVES, DRTS 42 ON 28-24-2-1009 23 RESERVES, DRTS ON 18-21-1008 PUS ONE PUSS ON 18-15 PLANGED SENSON

180 JOY TO AT S persons per and

673 cellum saw acut BBD 2670's per house

3. RUTSING DEVICTY ADDITIONS TO 84 UNITS, AT 4 parsons per unit

NOTIC ABOUT time a package of balls to yet to 1014, bostery list percent per site 2341 personoper lugas

PERCENTA COMMERCIAL

DESIGNATION OF THE PERSON NAMED IN

неверента, ехтемвом ом CONTRACTOR STENSON ON CONCENTUR, RE-MODELLING OPTION 1

PRO-13

100 ij

DAMENTAL 2010

223

FANAD APPARTMENTS

DESCRIPTION



# **APPENDIX 4.4.3**



MAIN ROAD













# Appendix – 4: Maps

# 4.1 KHUDA KI BASTI - III

# 4.1.1 Satellite Image



### 4.1 KHUDA KI BASTI – III

### 4.1.2 Existing Landuse



### 4.1 KHUDA KI BASTI – III

# 4.1.3 Existing Housing Types



### 4.1.4 Existing Housing Types

PRS1/LOOK



SECTION DO

### 4.1 KHUDA KI BASTI - III

4.1.5 Conceptual Remodelling



# Appendix - 4: Maps

# 4.1 KHUDA KI BASTI – III

# 4.1.6 Conceptual 3D-Modeling



# 4.1.7 Conceptual 3D-Modeling





# 4.1.8 Conceptual 3D-Modeling



# Appendix – 4: Maps

# 4.1 KHUDA KI BASTI – III

# 4.1.9 Photographs (Credits: Fareena Chanda)

























# 4.2.1 Satellite Image



### 4.2.2 Existing Landuse



# 4.2.3 Existing Housing Types





### **NAWALANE** 4.2

# Existing House Types





FIRST FLOOR



# 4.2.5 Conceptual Remodelling



# 4.2.6 Conceptual 3D-Modeling



# 4.2.7 Conceptual 3D-Modeling















# 4.2.8 Photographs (Credits: Fareena Chanda)





















# 4.3.1 Satellite Image



## 4.3.2 Existing Landuse



# 4.3.3