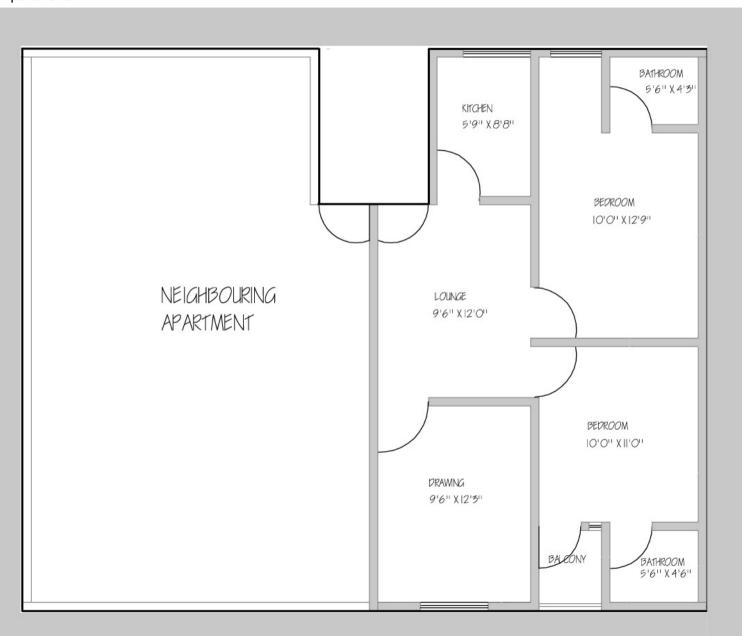

**Matrix 02: Housing Conditions** 

| Case Study            | Khuda Ki Basti (KKB)           | Nawalane (NL)                  | Fahad Square (FS)           | Paposh Nagar (PN)          | Labor Square (LS)          |
|-----------------------|--------------------------------|--------------------------------|-----------------------------|----------------------------|----------------------------|
|                       |                                |                                |                             |                            |                            |
| Average               | 80 sq. yards                   | 120 sq. yards                  | 81.6 sq. yards              | 66.6 sq. yards             | 61.2 sq. yards             |
| Plot/Apartment size   | (67 sq. meters)                | (100 sq. meters)               | (68.2 sq. meters)           | (55.7 sq. meters)          | (51.2 sq. meters)          |
| Layout of Houses/     | One to two room layout of      | Two to three room layout of    | One or two room layout of   | Two to three room layout   | Two rooms layout of        |
| Apartments            | single household around a      | multiple households            | single household around     | of multiple households     | double household           |
|                       | private internal courtyard     | around a shared internal       | a lounge/living area which  | around a shared internal   | around an entry foyer      |
|                       | which is connected to the      | courtyard which is connected   | is connected to the toilet  | courtyard which is         | which is connected to the  |
|                       | toilet, kitchen and the        | to the toilet, kitchen and the | and kitchen. The common     | connected to the toilet,   | toilet and kitchen. The    |
|                       | staircase. The first floor     | staircase. The same maybe      | staircase and shared        | kitchen and the staircase. | common staircase and       |
|                       | usually has one to two rooms   | repeated on the upper floors.  | courtyard/open space are    | The same maybe             | shared street act as spill |
|                       | and roof terrace.              | ( refer house plans NL)        | outside.                    | repeated on the upper      | out spaces.                |
|                       | ( refer house plans KKB)       |                                | ( refer apartment plans FS) | floors.                    |                            |
|                       |                                |                                |                             | ( refer house plans NL)    |                            |
| Average household     | 6.7                            | 13.56                          | 5.72                        | 6.7                        | 10                         |
| size                  | Mostly Nuclear families        | Mostly Extended families       | Mostly Nuclear families     | Mostly Extended families   | Mostly Extended families   |
| Average number of     | 01                             | 2.7                            | 01                          | 1.5                        | 02                         |
| families per plot     |                                |                                |                             |                            |                            |
| Average number of     | 03                             | 5.0                            | 03                          | 04                         | 02                         |
| rooms                 |                                |                                |                             |                            |                            |
| Average Built up      | G+1                            | G+2                            | G+6                         | G+2                        | G+3                        |
| floors                |                                |                                |                             |                            |                            |
| Land value per        | PKR 5,000 (\$ 61) per sq.      | PKR 7,352 (\$ 90) per sq. yard | PKR. 9,752 (\$ 120) per sq. | PKR 10,000 (\$ 123) per    | Not Available              |
| square yard           | yard for a typical house of    | for a typical house of G+2,    | yard for an typical         | sq. yard for a typical     |                            |
|                       | G+1, having a total covered    | having a total covered area    | apartment having a total    | house of G+2, having a     |                            |
|                       | area (all floors) of 160 sq    | (all floor) of about 360 sq    | covered area of 81.6 sq.    | covered area of about      |                            |
|                       | yards (133.78 sq meters)       | yards (301.0 sq meters)        | yards (68.2 sq meters)      | 200 sq yards (167.2 sq     |                            |
|                       |                                |                                |                             | meters)                    |                            |
| Livability conditions | Fair to Good                   | Poor to Fair                   | Fair to Good                | Fair to Good               | Poor to Fair               |
| of the locality       |                                |                                |                             |                            |                            |
|                       | KKB plots were given at a      | NL at the current rate of PKR  | FS at PKR. 9,752 (\$12) per | PN at the current rate of  | The current residents      |
|                       | subsidized rate of PKR 370     | 7,352 (\$90) per sq yard for a |                             |                            | who have mostly            |
|                       | (\$4.5) per sq yard. Over time | G+2 house provides a rather    | apartment having a covered  |                            | inherited the apartments   |
|                       | an average family has          | expensive option for new low   | area of about 81.6 sq yards | house of a covered area    | or are sharing it with     |